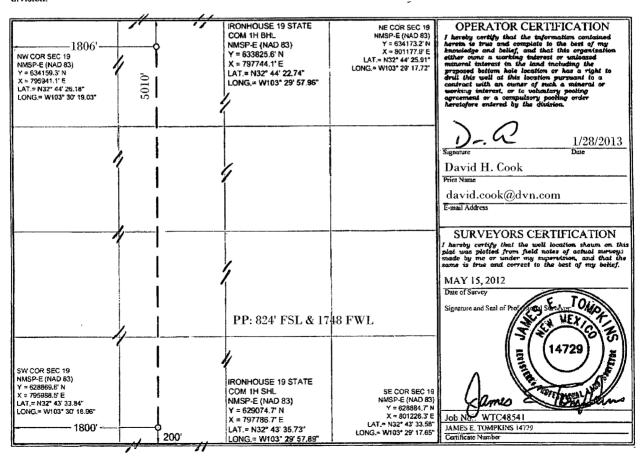

Santa Fe. New Mexico 87505

☐ AMENDED REPORT

WELL LOCATION AND ACREAGE DEDICATION PLAT

|                            |                                        | AA ISIL                             | L LOCK                 | HON A             | ND ACKEA         | JE DEDICA I               | IONILAI       |                |            |  |
|----------------------------|----------------------------------------|-------------------------------------|------------------------|-------------------|------------------|---------------------------|---------------|----------------|------------|--|
| API Number<br>30-025-40676 |                                        |                                     | l .                    | Pool Code<br>7930 |                  | Airstrip; BONE SPRING, NE |               |                |            |  |
| Property Code              |                                        |                                     | Property Name          |                   |                  |                           |               | Well Number    |            |  |
| 39319                      |                                        |                                     | IRONHOUSE 19 STATE COM |                   |                  |                           |               |                | 1H         |  |
| OGRID No.                  |                                        |                                     | Operator Name          |                   |                  |                           |               |                | Elevation. |  |
| 6137                       |                                        | DEVON ENERGY PRODUCTION COMPANY, LP |                        |                   |                  |                           |               | 3951.6'        |            |  |
|                            |                                        | !                                   |                        |                   | Surface Locati   | on                        |               | <b>4</b>       |            |  |
| UL or lot no.              | Section                                | Township                            | Range                  | Lot Idn           | Feet from the    | North/South line          | Feet from the | East/West line | County     |  |
| N                          | 19                                     | 18 S                                | 35 E                   |                   | 200              | SOUTH                     | 1800          | WEST           | LEA        |  |
|                            | ······································ | *                                   | Bott                   | om Hole I         | ocation If Diffe | rent From Surfac          | e             |                |            |  |
| UL or lot no.              | Section                                | Township                            | Range                  | Lot ldn           | Feet from the    | North/South line          | Feer from the | East/West line | County     |  |
| С                          | 19                                     | 18 S                                | 35 E                   |                   | 50au8            | SOUTH                     | 180972        | WEST           | LEA        |  |
| Dedicated Acres            | Joint or                               | Joint or Infill                     |                        | le Orde           | r No.            |                           | <del>,</del>  |                |            |  |
| 160                        |                                        |                                     |                        |                   |                  | •                         |               |                |            |  |