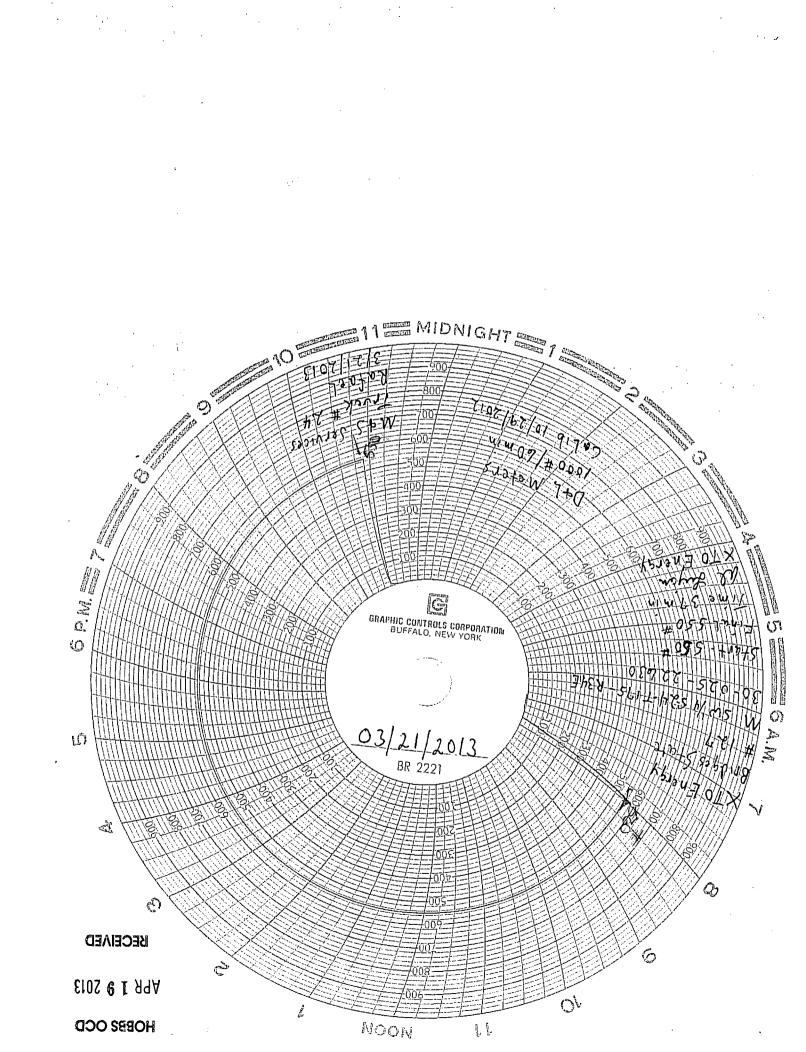

|                                                                                                                                                                | lew Mexico                           | Form C-103                                             |
|----------------------------------------------------------------------------------------------------------------------------------------------------------------|--------------------------------------|--------------------------------------------------------|
| District J                                                                                                                                                     | d Natural Resources                  | June 19, 2008<br>WELL API NO.                          |
| 1625 N. French Dr., Hobbs, NM 87240<br>District II                                                                                                             | ATION DIVISION                       | 30-025-22630                                           |
| ISDEW LICANO AVE ARIESTE NIVEXX/10                                                                                                                             | St. Francis Dr.                      | 5. Indicate Type of Lease                              |
| 1000 Rio Brazos Rd., Aztec, NM 87410 Santa Fe,                                                                                                                 | NM 87505                             | STATE 🕱 FEE 🗌                                          |
| District IV<br>1220 S. St. Francis Dr., Sonta Fe, NM<br>87505                                                                                                  | •                                    | 6. State Oil & Gas Lease No.                           |
| SUNDRY NOTICES AND REPORTS O<br>(DO NOT USE THIS FORM FOR PROPOSALS TO DRILL OR TO DE<br>DIFFERENT RESERVOIR. USE "APPLICATION FOR PERMIT" (FOR<br>PROPOSALS.) | EEPEN OR PLUG BACK TO A              | 7. Lease Name or Unit Agreement Name:<br>Bridges State |
| 1. Type of Well:     Oil Well     Other Injection                                                                                                              | HOBBS OCD                            | 8. Well Number<br>127                                  |
| 2. Name of Operator                                                                                                                                            |                                      | 9. OGRID Number                                        |
| XIO Energy, Inc.                                                                                                                                               | APR 1 9 2013                         | 005380                                                 |
| 3. Address of Operator                                                                                                                                         |                                      | 10. Pool name or Wildcat                               |
| 200 N. Loraine, Ste. 800 Midland, TX 79701<br>4. Well Location                                                                                                 | RECEIVED                             | Vacuum; Grayburg-San Andres                            |
|                                                                                                                                                                |                                      |                                                        |
| Unit Letter <u>M</u> : 600' feet from the                                                                                                                      | South line and                       | 560' feet from the West line                           |
| Section 24 Township 1                                                                                                                                          | L7S Range 34E                        | NMPM County Lea                                        |
| 11. Elevation (Show whether DR, RKB, RT, GR, etc.)                                                                                                             |                                      |                                                        |
| 12. Check Appropriate Box to Inc                                                                                                                               | licate Nature of Notice,             | Report, or Other Data                                  |
| NOTICE OF INTENTION TO:                                                                                                                                        | l sue                                | SEQUENT REPORT OF:                                     |
|                                                                                                                                                                |                                      |                                                        |
| PERFORM REMEDIAL WORK D PLUG AND ABANDON                                                                                                                       |                                      |                                                        |
| TEMPORARILY ABANDON CHANGE PLANS                                                                                                                               |                                      | ING OPNS. P AND A                                      |
| PULL OR ALTER CASING DULTIPLE COMPL                                                                                                                            | CASING/CEMENT J                      | IOB                                                    |
|                                                                                                                                                                |                                      |                                                        |
| OTHER:                                                                                                                                                         |                                      | adenhead                                               |
|                                                                                                                                                                | OTHER: MIT / Br                      |                                                        |
| <ol> <li>Describe proposed or completed operations. (Clearly stal<br/>of starting any proposed work). SEE RULE 1103. For M<br/>or recompletion.</li> </ol>     |                                      |                                                        |
| 03/21/2013: XTO Energy ran a good MIT / Bradenhead test. Chart and form attached.                                                                              |                                      |                                                        |
| The Exteris                                                                                                                                                    | NON ZYRS.                            |                                                        |
|                                                                                                                                                                |                                      | of Temporand 7015                                      |
| (Expired TA)                                                                                                                                                   | / This / Aban                        | Approval of Temporand Z-015                            |
| 1-16-1 CFBP0 4450                                                                                                                                              | MTT 0-31                             |                                                        |
| Spud Date: Ri                                                                                                                                                  | g Release Date:                      |                                                        |
| I hereby certify that the information above is true and complet                                                                                                | e to the best of my knowledg         | ge and belief.                                         |
| SIGNATURE Stapane Rabadue                                                                                                                                      |                                      | DATE 03/21/2013                                        |
| Type or print name <u>Stephanie Rabachue</u>                                                                                                                   | stephanie_rabadue<br>E-mail address: | extoenergy.comPHONE <u>432-620-6714</u>                |
| For State Use Only                                                                                                                                             | / n-1                                |                                                        |
| APPROVED BY Conditions of Approval (if any);                                                                                                                   |                                      | DATE 4- 22-2013                                        |
|                                                                                                                                                                |                                      | APR 2,3 2013                                           |