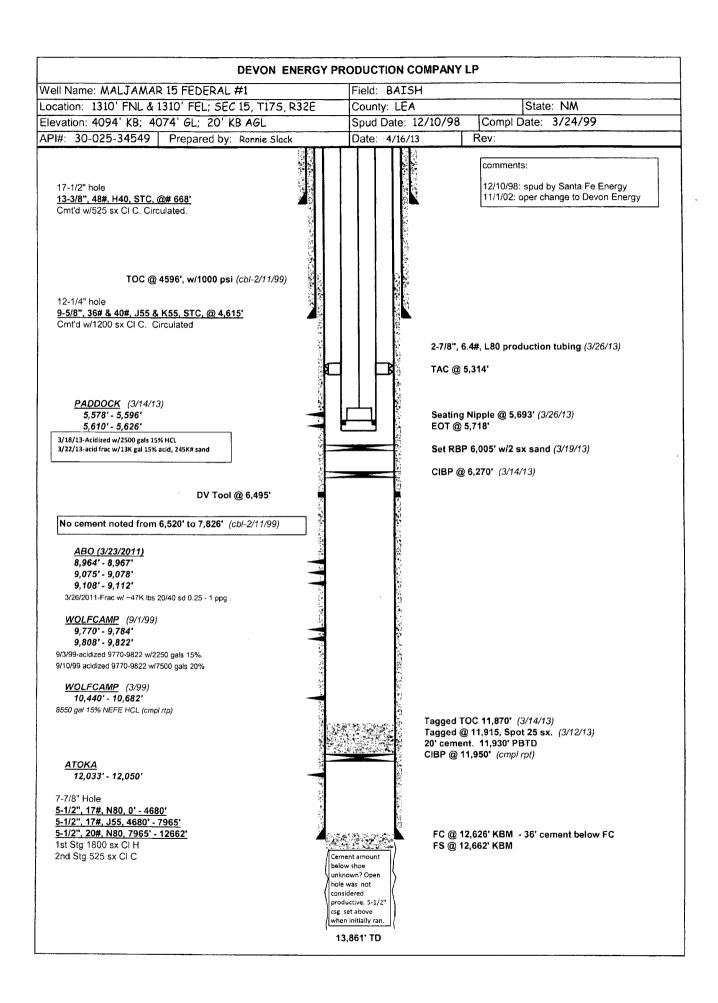

(Instructions on page 2)

Subnit Completion Report 1/2 APR & A 1/2013

MALJAMAR 15 FED 1 OH - Property #: 109424-001

WEST UNITES IN ICTED

devon Operation Summary (Ascending) State/Province Project Group Field Name County DELAWARE BASIN BAISH LEA NM PERMIAN BASIN Ground Elev... KB - GL (ft) Orig KB Elev (ft) Tubing Head Elevation (ft Surface Legal Location API/UWI Latitude (°) Longitude (°) 20.00 4,094.00 15-T17S-R32E 3002534549 32° 50' 17.137" N 103° 44' 57.804" W 4,074.00 4.077.00 Job: PROD MAINT - 7/19/2011 06:00 Status 1 Job Category rimary Job Type Secondary Job Type ARTIFICIAL LIFT REDESIGN PROD MAINT Total Field Estimate (Cost) WBS Number Job End Date Total WBS + Sup Amount (Cost) 7/19/2011 06:00 7/22/2011 19:00 \$44,950 Objective Summary Rig Number Contractor, Rig Name WO/COMP/PU-ONSHORE **KEY ENERGY** 348 Rpt# 1, 7/19/2011 06:00 - 7/20/2011 06:00 Cum Field Est To Date (Cost) 24 Hour Summary Daily Cost (Cost) \$7,400 MIRU - POOH RODS & TBG \$7,400 End NPT Ops Status Operation Description Dur (hr) Time PULCOM MIRU KEY WSU #348 - UN HANG RODS - LD PR - ND WH - RU ROD EQUIP - COULD NOT 18:00 12.00 ACTIVE 06:00 UNSEAT PUMP - BACK OFF RODS - POOH STD BACK RODS - RODS BACKED OFF FROM TOP OF PUMP - RD ROD EQUIP - NU BOP - PU TBG RIH TO TAG FILL - TAGGED @ 9236' - POOH STD BACK TBG - SWI - SDFN Rpt# 2, 7/20/2011 06:00 - 7/21/2011 06:00 Cum Field Est To Date (Cost) | 24 Hour Summary Daily Cost (Cost) \$17,100 RIH - RETRIEVE RBP \$9,700 Start End NPT Dur (hr) Ops Status Operation Description Time Time PULCOM 0 PSI SICP - MU & RIH RETRIEVING HEAD - TAG @ 9236' - PUMP DOWN CSG - WELL ON 10.00 ACTIVE 06:00 16:00 VAC - PUMPED 100 BBL 2% KCI - STILL ON VAC - PUMP DOWN TBG - WASH TO RBP -RBP STICKY - WORK LOOSE - POOH TBG - LD RBP - RBP INTACT - SWI - SDFN Rpt# 3, 7/21/2011 06:00 - 7/22/2011 06:00 Daily Cost (Cost) Cum Field Est To Date (Cost) . 24 Hour Summary \$26,050 RUN PROD TBG \$8,950 Start End Time Dur (hr Ops Status Operation Description NPT Time 06:00 16:00 10.00 ACTIVE RUNCOM 60 PSI SICP - MU & RIH 2 7/8 EUE 6.5# N-80 PROD TBG AS FOLLOWS: TAPPED BP, 1 JT MUD JT, PERF SUB, SN, 59 JTS TBG, TAC, 284 JTS TBG SET TAC IN 14K TENSION - ND BOP - NU WH - RIG UP TO RUN RODS - SWI - SDFN TAC 8885.15 SN 10.742.44 EOT 10.779.84 Rpt# 4, 7/22/2011 06:00 - 7/23/2011 06:00 Cum Field Est To Date (Cost) 124 Hour Summary Daily Cost (Cost) \$35,500 RUN PUMP & RODS \$9,450 Start End Dur (hr) Ops Status Operation Description NPT Time Time 06:00 19:00 13.00 ACTIVE RUNCOM 60 PSI SITP - MU & RIH PUMP & RODS AS FOLLOWS: 6' X 1 1/4" FILTER, 24' X 1 1/4" RHBC, 1' X 1" LIFT SUB, 10 - 1" RODS, 223 - 3/4" RODS, 107 - 7/8" RODS, 90 - 1" RODS, 1 · 8" X 1" PONY, 3 - 2' X 1" PONY, 1 1/2" X 26' PRw/ LNR - L&T TO 500 PSI - LONG STROKE PUMP - PUMPING GOOD - HANG WELL ON - WOULD NOT PUMP OFF PUMPING UNIT -UN-HANG & LONG STROKE - PUMPING GOOD - HANG BACK ON - START PUMPING UNIT - RUN OVER WEEKEND Rpt# 5, 7/23/2011 06:00 - 7/24/2011 06:00 Daily Cost (Cost) Cum Field Est To Date (Cost) 24 Hour Summary \$9,450 \$44,950 Start End Dur (hr) Ops Status Time Time Operation Description NPT