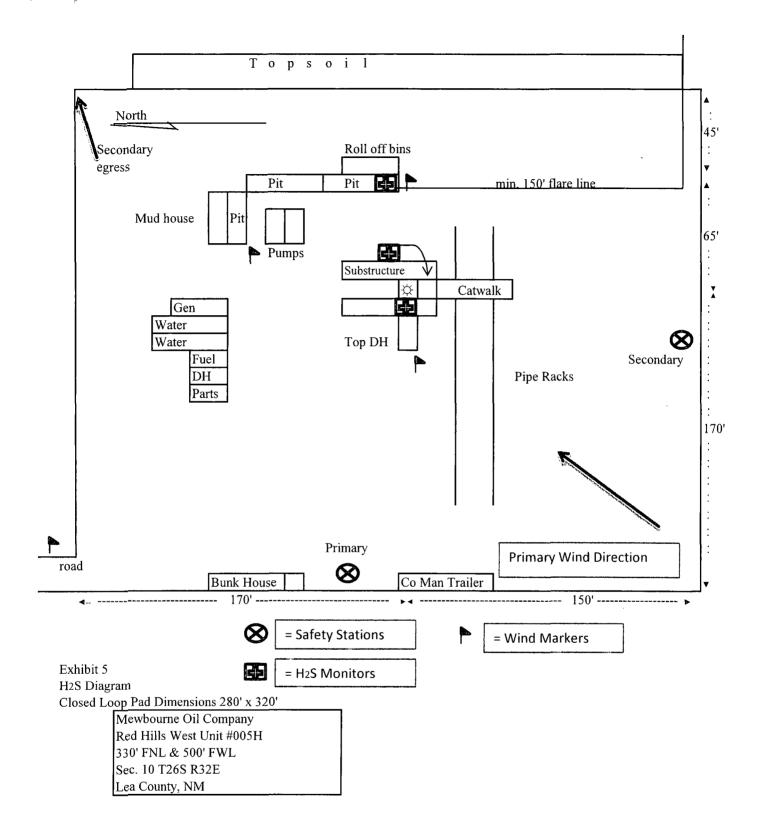

### <u>Drilling Program</u> Mewbourne Oil Company

Red Hills West Unit #005H 330' FNL & 500' FWL (SHL) Sec 10-T26S-R32E Lea County, New Mexico

**HOBBS OCD** 

APR 2 3 2013

RECEIVED