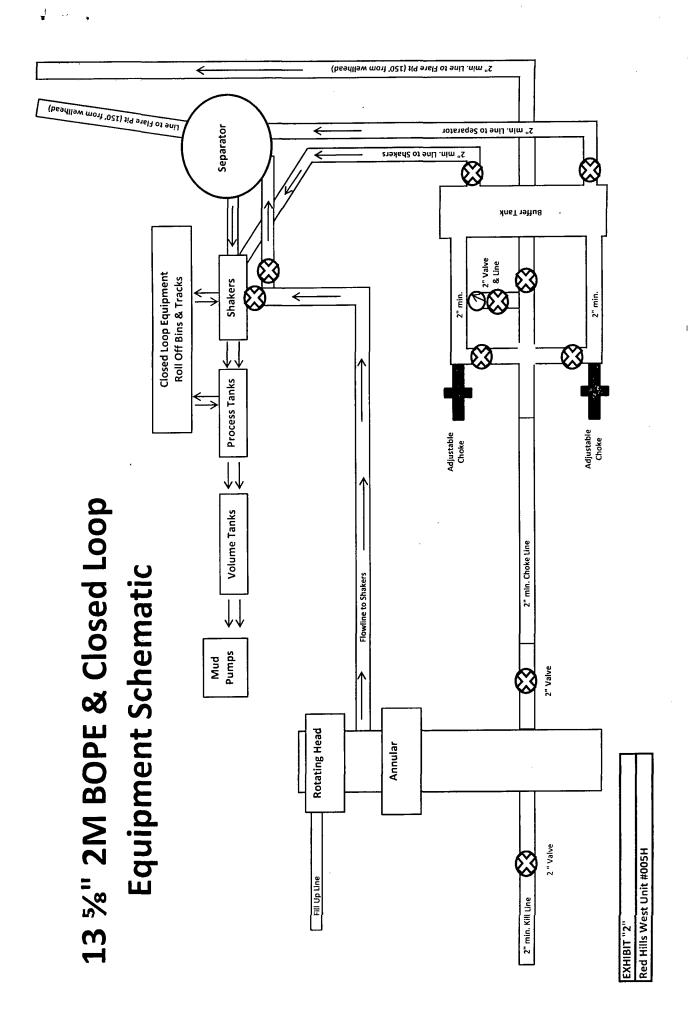

### 3. Pressure control equipment:

A 2000# WP annular will be installed after running 13 %" casing. A 3000# WP double ram BOP and 3000# WP Annular will be installed after running 9 %" & 7" casing. Pressure tests will be conducted prior to drilling out under all casing strings. BOP controls will be installed prior to drilling under surface casing and will remain in use until completion of drilling operations. BOPs will be inspected and operated as recommended in Onshore Order #2. A Kelly cock and a sub equipped with a full opening valve sized to fit the drill pipe and collars will be available on the rig floor in the open position when the Kelly is not in use.

Will test the 13 %" annular to 1500# and the 9 %" & 7" BOPE to 3000# and annular to 1500# with a third party testing company before drilling below each shoe, but will test again, if needed, in 30 days from the 1<sup>st</sup> test as per BLM Onshore Oil and Gas Order #2.