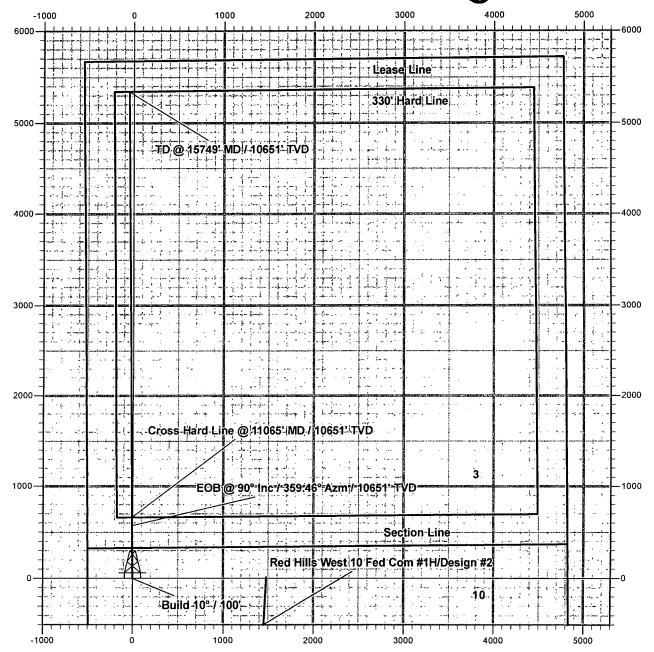

### 4. Drilling Program:

MOC proposes to drill a vertical wellbore to 10,078' & kick off to horizontal @ 10,651' TVD. The well will be drilled to 15,749' MD (10,651' TVD). See attached directional plan.

Design :: Design #1

**Audit Notes:** 

Version:

Phase:

**PLAN** 

Tie On Depth:

Vertical Section: Depth From (TVD) (usft) (usft) 359 46

| P | lan Sections Measured Depth (usft) |       | Azimuth | Vertical<br>Deptha<br>(usft) | +N/-S<br>(usft) | +E/-₩ ; ¿: | Dogleg<br>Rate<br>/100usft) _( |       | Turn<br>Rate<br>100usft) | TFO (*<br>- (°) | Target           |  |
|---|------------------------------------|-------|---------|------------------------------|-----------------|------------|--------------------------------|-------|--------------------------|-----------------|------------------|--|
|   | 0.0                                | 0.00  | 0.00    | 0.0                          | 0.0             | 0.0        | 0.00                           | 0.00  | 0.00                     | 0.00            |                  |  |
|   | 10,078.0                           | 0.00  | 0.00    | 10,078.0                     | 0.0             | 0.0        | 0.00                           | 0.00  | 0.00                     | 0.00            |                  |  |
|   | 10,978.0                           | 90.00 | 359.46  | 10,651.0                     | 572.9           | -5.4       | 10.00                          | 10.00 | -0.06                    | 359.46          |                  |  |
|   | 15,749.0                           | 90.00 | 359.46  | 10,651.0                     | 5,343.7         | -50.4      | 0.00                           | 0.00  | 0.00                     | 0.00 P          | BHL Red Hills We |  |