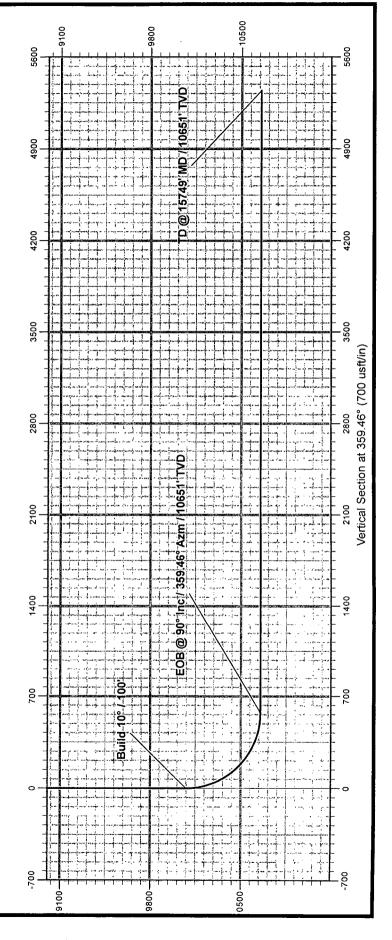

### 4. Drilling Program:

MOC proposes to drill a vertical wellbore to 10,078' & kick off to horizontal @ 10,651' TVD. The well will be drilled to 15,749' MD (10,651' TVD). See attached directional plan.

Design :: Design #1

**Audit Notes:** 

Version:

Phase:

**PLAN** 

Tie On Depth:

Vertical Section: Depth From (TVD) (usft) (usft) 359 46

| P | lan Sections Measured Depth (usft) |       | Azimuth | Vertical<br>Deptha<br>(usft) | +N/-S<br>(usft) | +E/-₩ ; ¿: | Dogleg<br>Rate<br>/100usft) _( |       | Turn<br>Rate<br>100usft) | TFO (*<br>- (°) | Target           |  |
|---|------------------------------------|-------|---------|------------------------------|-----------------|------------|--------------------------------|-------|--------------------------|-----------------|------------------|--|
|   | 0.0                                | 0.00  | 0.00    | 0.0                          | 0.0             | 0.0        | 0.00                           | 0.00  | 0.00                     | 0.00            |                  |  |
|   | 10,078.0                           | 0.00  | 0.00    | 10,078.0                     | 0.0             | 0.0        | 0.00                           | 0.00  | 0.00                     | 0.00            |                  |  |
|   | 10,978.0                           | 90.00 | 359.46  | 10,651.0                     | 572.9           | -5.4       | 10.00                          | 10.00 | -0.06                    | 359.46          |                  |  |
|   | 15,749.0                           | 90.00 | 359.46  | 10,651.0                     | 5,343.7         | -50.4      | 0.00                           | 0.00  | 0.00                     | 0.00 P          | BHL Red Hills We |  |