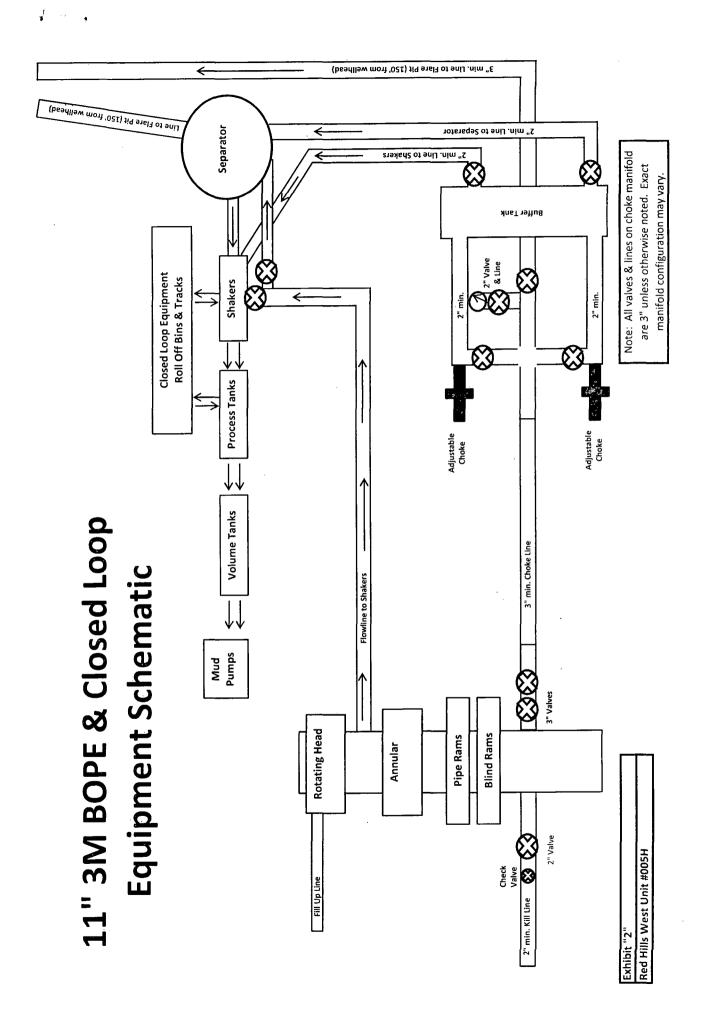

### 3. Pressure control equipment:

A 2000# WP annular will be installed after running 13 %" casing. A 3000# WP double ram BOP and 3000# WP Annular will be installed after running 9 %" & 7" casing. Pressure tests will be conducted prior to drilling out under all casing strings. BOP controls will be installed prior to drilling under surface casing and will remain in use until completion of drilling operations. BOPs will be inspected and operated as recommended in Onshore Order #2. A Kelly cock and a sub equipped with a full opening valve sized to fit the drill pipe and collars will be available on the rig floor in the open position when the Kelly is not in use.

Will test the 13 %" annular to 1500# and the 9 %" & 7" BOPE to 3000# and annular to 1500# with a third party testing company before drilling below each shoe, but will test again, if needed, in 30 days from the 1<sup>st</sup> test as per BLM Onshore Oil and Gas Order #2.