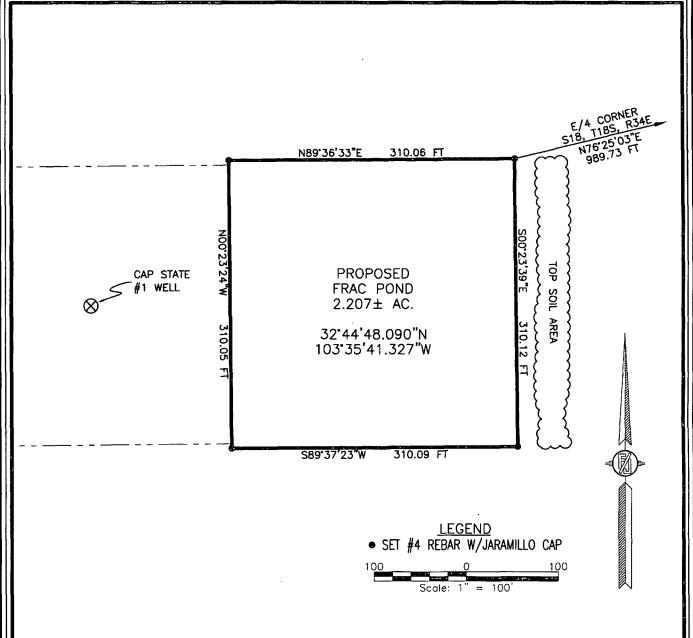

## DESCRIPTION

A CERTAIN PIECE OR PARCEL OF LAND AND REAL ESTATE LYING IN THE NW/4 NE/4 SE/4 OF SECTION 18, TOWNSHIP 18 SOUTH, RANGE 34 EAST N.M.P.M., LEA COUNTY, NEW MEXICO.

BEGINNING AT THE NORTHEAST CORNER OF THE PARCEL, WHENCE THE EAST QUARTER CORNER OF SECTION 18, TOWNSHIP 18 SOUTH, RANGE 34 EAST, N.M.P.M. BEARS N76'25'03"E, A DISTANCE OF 989.73 FEET; THENCE S00'23'39"E A DISTANCE OF 310.12 FEET TO THE SOUTHEAST CORNER OF THE PARCEL; THENCE S89'37'23"W A DISTANCE OF 310.09 FEET TO THE SOUTHWEST CORNER OF THE PARCEL; THENCE N00'23'24"W A DISTANCE OF 310.05 FEET TO THE NORTHWEST CORNER OF THE PARCEL; THENCE N89'36'33"E A DISTANCE OF 310.06 FEET TO THE NORTHEAST CORNER OF THE PARCEL, THE POINT OF BEGINNING; CONTAINING 2.207 ACRES MORE OR LESS.

## **GENERAL NOTES**

1.) THE INTENT OF THIS SURVEY IS TO ACQUIRE A BUSINESS LEASE FOR THE PURPOSE OF BUILDING A FRAC. POND

2.) BASIS OF BEARING IS NEW MEXICO STATE PLANE EAST ZONE

DRIVING DIRECTIONS PROM THE INTERSECTION OF STATE HWY 529 & CO. RD. 125 (QUERECHO) GO SE ON STATE HWY 529 FOR APPROX. 0.7 OF A MILE TO A YELLOW CATTLE GUARD AND GATE ON NORTH SIDE. GO NORTH ON LEASE ROAD APPROX. 700'. LOCATION IS APPROX. 600' EAST.