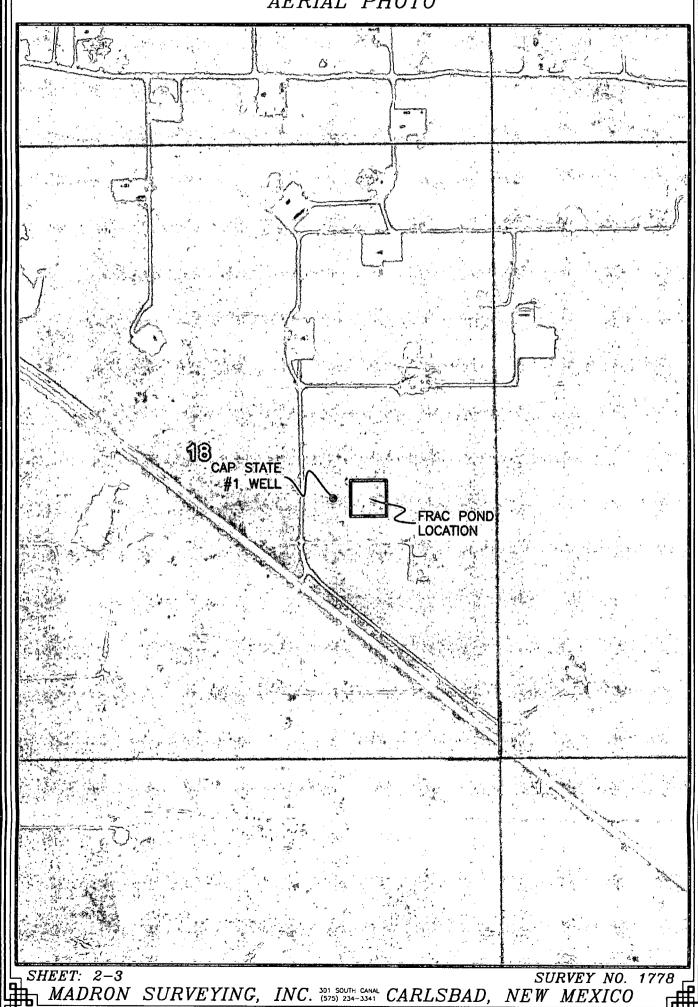

SECTION 18, TOWNSHIP 18 SOUTH, RANGE 34 EAST, N.M.P.M.

LEA COUNTY, STATE OF NEW MEXICO

APRIL 17, 2013

AERIAL PHOTO