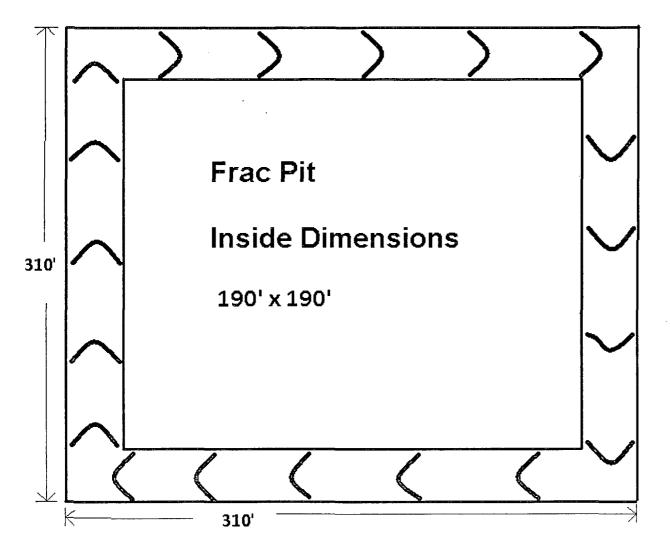

Frac pit will be lined with 20mil plastic. Fenced to prevent unwanted

Fenced to prevent unwanted entry.

CAP STATE #1 FRAC POND

MACK ENERGY CORPORATION IN THE NW/4 NE/4 SE/4 OF SECTION 18, TOWNSHIP 18 SOUTH, RANGE 34 EAST, N.M.P.M. LEA COUNTY, STATE OF NEW MEXICO