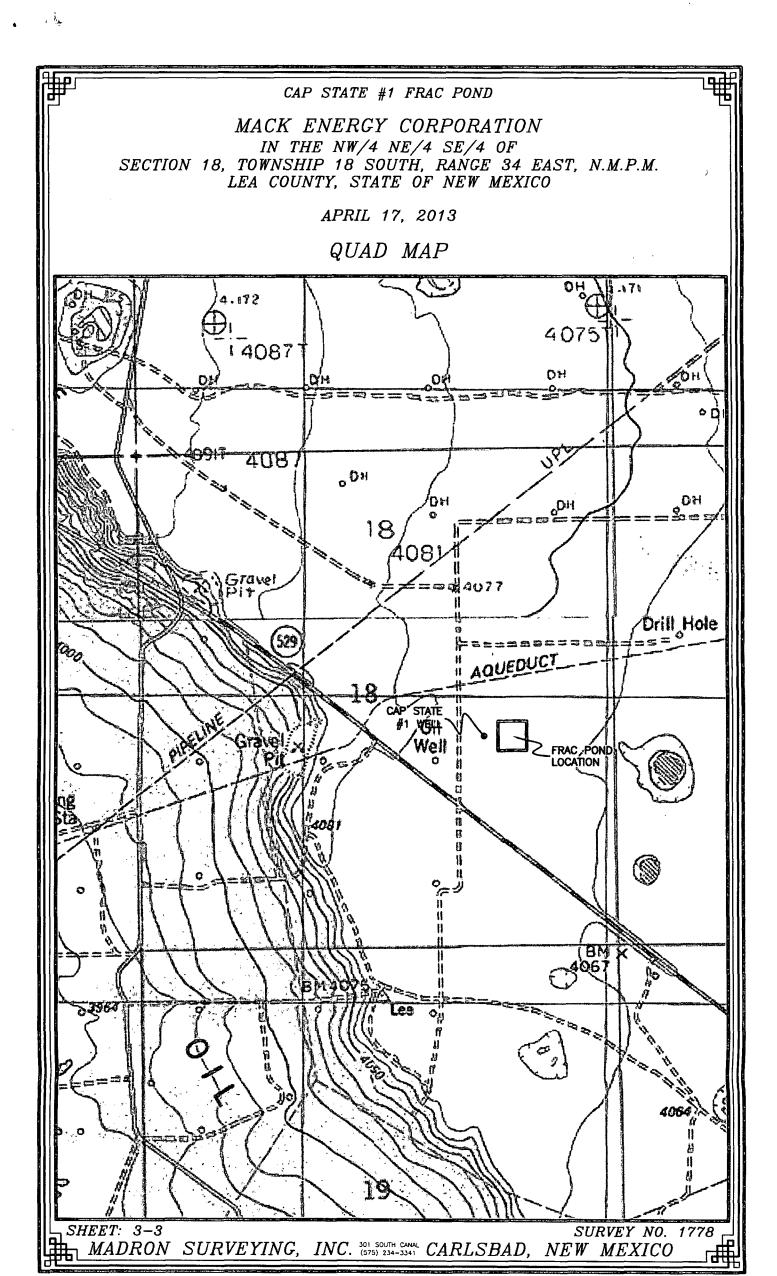

Frac pit will be lined with 20mil plastic. Fenced to prevent unwanted

Fenced to prevent unwanted entry.

CAP STATE #1 FRAC POND

MACK ENERGY CORPORATION IN THE NW/4 NE/4 SE/4 OF SECTION 18, TOWNSHIP 18 SOUTH, RANGE 34 EAST, N.M.P.M. LEA COUNTY, STATE OF NEW MEXICO

APRIL 17, 2013

SHEET: 1-3

MADRON SURVEYING, INC. 301 SOUTH CANAL CARLISBAD,