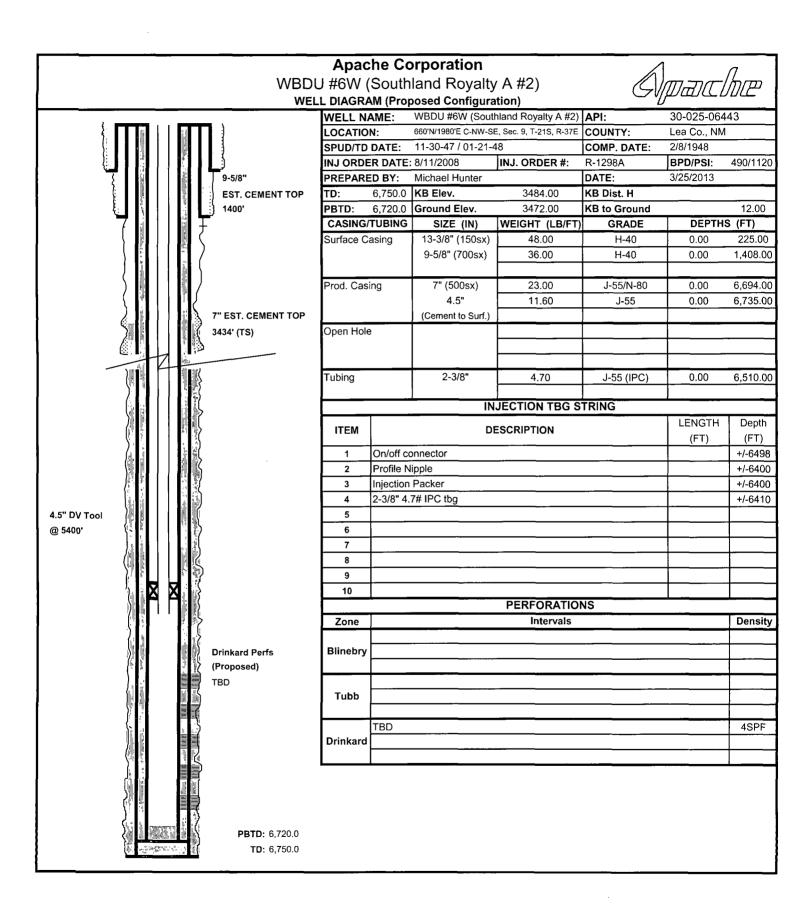

## WBDU #6W Proposed Procedure

- **Day 1:** MIRU. Install BOP. RIH w/ 6-1/8" washover shoe w/ internal cut-rite, washover pipe w/ grapple, and string mill on 2-7/8" ws
- Day 2: Work through tight spots in casing, circulate clean. Attempt to washover and retrieve fish
- Day 3: Cont. to attempt to retrieve fish. POOH
- Day 4: RIH, cut over and remove CIBP and Model D packer pushed to 6702'
- **Day 5:** Continue to cut over and remove CIBP and Model D packer pushed to 6702'. Clean well out to original PBTD at +/-6740'
- **Day 6:** RU wireline unit. RIH w/GR/CNL/CCL/CBL. Log well from TD to surface. POOH. (Drinkard perfs to be determined from log evaluation)
- **Day 7:** RU csg crew & equipment. RIH 4-1/2" 11.6# J-55 csg C/W centralizers, float equipment, marker joint, and stage tool to +/- 6735'
- Day 8: Perform two stage cement job to surface. WOC
- **Day 9:** RIH w/ 3-3/4" bit on 2-3/8" ws. Drill out stage tool, float collar, and cement to +/- 6720'. Clean well out to PBTD. POOH
- **Day 10:** RU wireline unit. Perforate the Drinkard as per the log evaluation above @ 4 SPF, 90 Deg phasing
- Day 11: RIH w/4-1/2" treating packer on 2-3/8" tbg. Set pkr @ +/-6400'. Acidize the Drinkard w/10,000 gals 15% HCI-NE-FE BXDX acid and rock salt in 3 equal stages. Release pkr. Wash out salt. POOH
- **Day 12:** RIH w/4-1/2" injection packer, on-off tool and 2-3/8" tbg. Set pkr @ +/- 6400'. P/T backside to 500 psi. Rel. on/off tool and POOH LD ws
- Day 13: RIH w/2-3/8" IPC inj tbg. Latch on to packer @ +/- 6400'. RO

Day 14: Run MIT for NMOCD

i

Allow injection rates to stabilize, run injection profile and temperature survey

Return well to injection, and at a later date, shut well in to perform fall-off test or static gradient