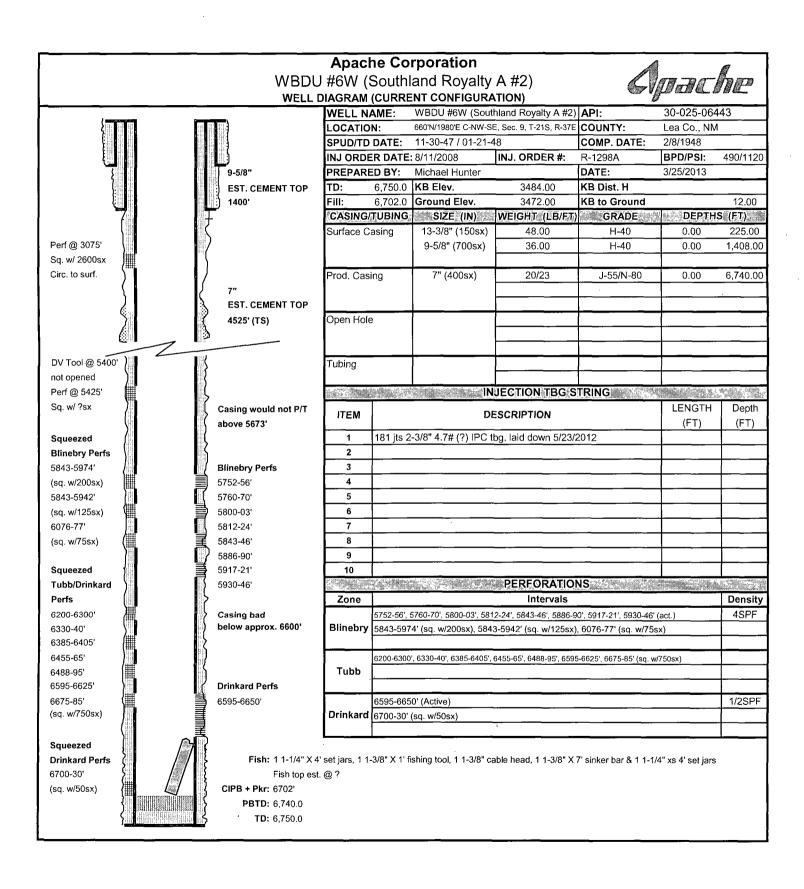

## WBDU #6W Proposed Procedure

- **Day 1:** MIRU. Install BOP. RIH w/ 6-1/8" washover shoe w/ internal cut-rite, washover pipe w/ grapple, and string mill on 2-7/8" ws
- Day 2: Work through tight spots in casing, circulate clean. Attempt to washover and retrieve fish
- Day 3: Cont. to attempt to retrieve fish. POOH
- Day 4: RIH, cut over and remove CIBP and Model D packer pushed to 6702'
- **Day 5:** Continue to cut over and remove CIBP and Model D packer pushed to 6702'. Clean well out to original PBTD at +/-6740'
- **Day 6:** RU wireline unit. RIH w/GR/CNL/CCL/CBL. Log well from TD to surface. POOH. (Drinkard perfs to be determined from log evaluation)
- **Day 7:** RU csg crew & equipment. RIH 4-1/2" 11.6# J-55 csg C/W centralizers, float equipment, marker joint, and stage tool to +/- 6735'
- Day 8: Perform two stage cement job to surface. WOC
- **Day 9:** RIH w/ 3-3/4" bit on 2-3/8" ws. Drill out stage tool, float collar, and cement to +/- 6720'. Clean well out to PBTD. POOH
- **Day 10:** RU wireline unit. Perforate the Drinkard as per the log evaluation above @ 4 SPF, 90 Deg phasing
- Day 11: RIH w/4-1/2" treating packer on 2-3/8" tbg. Set pkr @ +/-6400'. Acidize the Drinkard w/10,000 gals 15% HCI-NE-FE BXDX acid and rock salt in 3 equal stages. Release pkr. Wash out salt. POOH
- **Day 12:** RIH w/4-1/2" injection packer, on-off tool and 2-3/8" tbg. Set pkr @ +/- 6400'. P/T backside to 500 psi. Rel. on/off tool and POOH LD ws
- Day 13: RIH w/2-3/8" IPC inj tbg. Latch on to packer @ +/- 6400'. RO

Day 14: Run MIT for NMOCD

i

Allow injection rates to stabilize, run injection profile and temperature survey

Return well to injection, and at a later date, shut well in to perform fall-off test or static gradient