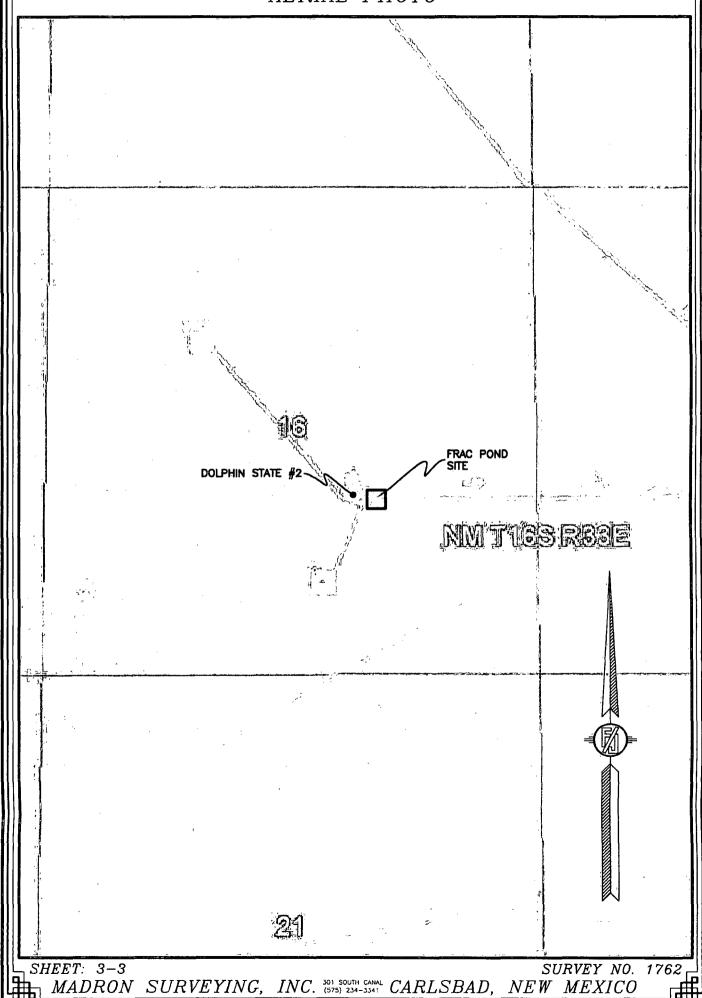

XICO STATE PLANE EAST ZONE

SHEET: 1-3MADRON SURVEYING,

TAPAMILLA PLE FILTHON F INC. 301 SOUTH, CANAL CARLSBAD, .. NEW MEXICO

ų̃ніѕ <u>√⊘</u>

I, FILIMON F. JARAMILLO, A NEW MEXICO PROFESSIONAL SURVEYOR NO. 12797, HEREBY CERTIFY THAT LHAVE CONDUCTED AND AM RESPONSIBLE FOR THIS SURVEY, THAT THIS SURVEY IS TRUE AND CORRECT TO THE BEST OF MY KNOWLEDGE AND BELIEF, AND THAT THIS SURVEY, AND PLAT MEET THE MINIMUM STANDARDS FOR LAND SURVEYING IN THE STATE OF NEW MEXICO. WITNESS WHEREOF, THIS CERTIFICATE IS EXECUTED AT CARLSBAD.

DÁY OF/ARRIL 2013

MADRON SURVEYING, INC. 301 SOUTH CANAL CARLSBAD, NEW MEXICO 88220 Phone (575) 234-3341

SURVEY NO. 1762





IN THE E/2 NW/4 SE/4 OF SECTION 16, TOWNSHIP 16 SOUTH, RANGE 33 EAST, N.M.P.M. LEA COUNTY, STATE OF NEW MEXICO

APRIL 10, 2013

AERIAL PHOTO