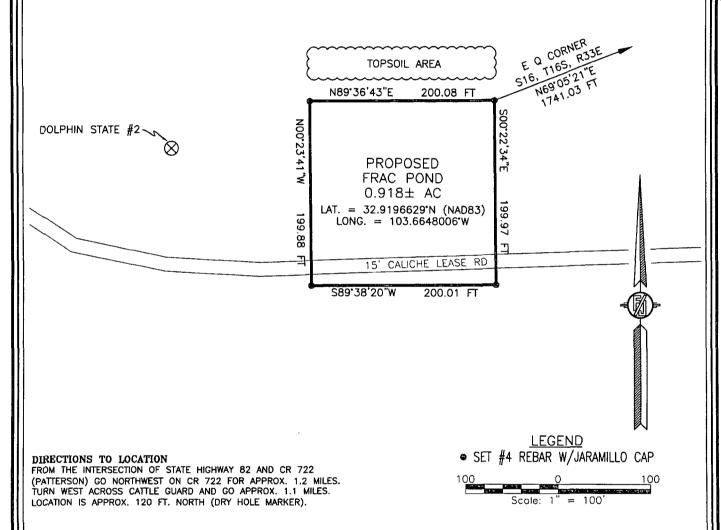

## DESCRIPTION

A CERTAIN PIECE OR PARCEL OF LAND AND REAL ESTATE LYING IN THE E/2 NW/4 SE/4 OF SECTION 16, TOWNSHIP 16 SOUTH, RANGE 33 EAST N.M.P.M., LEA COUNTY, NEW MEXICO.

BEGINNING AT THE NORTHEAST CORNER OF THE PARCEL, WHENCE THE EAST QUARTER CORNER OF SECTION 16, TOWNSHIP 16 SOUTH, RANGE 33 EAST, N.M.P.M. BEARS N69'05'21"E, A DISTANCE OF 1741.03 FEET; THENCE S00'22'34"E A DISTANCE OF 199.97 FEET TO THE SOUTHEAST CORNER OF THE PARCEL; THENCE S89'38'20"W A DISTANCE OF 200.01 FEET TO THE SOUTHWEST CORNER OF THE PARCEL; THENCE N00'23'41"W A DISTANCE OF 199.88 FEET TO THE NORTHWEST CORNER OF THE PARCEL; THENCE N89'36'43"E A DISTANCE OF 200.08 FEET TO THE NORTHEAST CORNER OF THE PARCEL, THE POINT OF BEGINNING; CONTAINING 0.918 ACRES MORE OR LESS.

## SURVEYOR CERTIFICATE

GENERAL NOTES 1.) THE INTENT OF THIS SURVEY IS TO ACQUIRE A BUSINESS LEASE FOR THE PURPOSE OF BUILDING A FRAC. POND

2.) BASIS OF BEARING IS NEW MEXICO STATE PLANE EAST ZONE

SHEET: 1-3MADRON SURVEYING,