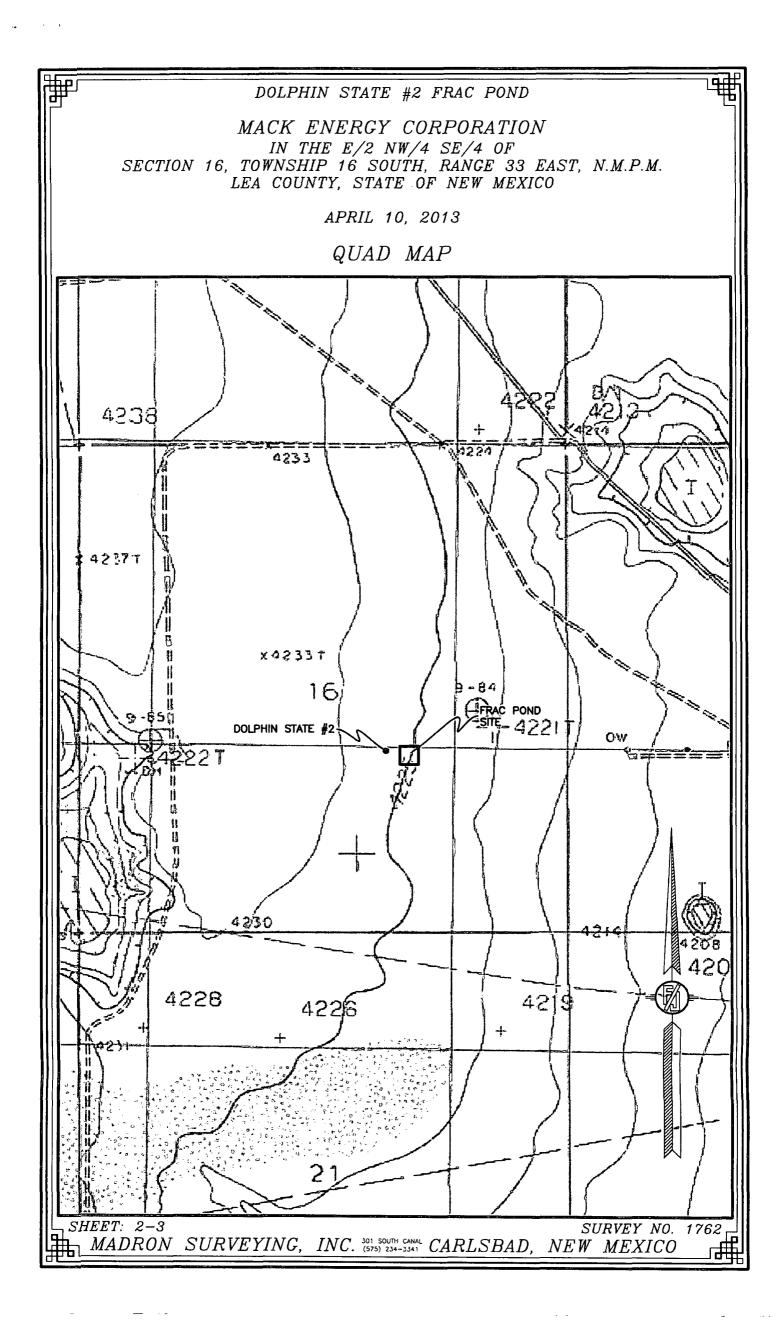

## DOLPHIN STATE #2 FRAC POND

MACK ENERGY CORPORATION IN THE E/2 NW/4 SE/4 OF SECTION 16, TOWNSHIP 16 SOUTH, RANGE 33 EAST, N.M.P.M. LEA COUNTY, STATE OF NEW MEXICO

APRIL 10, 2013

DÁY OF/ARRIL 2013

MADRON SURVEYING, INC. 301 SOUTH CANAL CARLSBAD, NEW MEXICO 88220 Phone (575) 234-3341

SURVEY NO. 1762

IN THE E/2 NW/4 SE/4 OF SECTION 16, TOWNSHIP 16 SOUTH, RANGE 33 EAST, N.M.P.M. LEA COUNTY, STATE OF NEW MEXICO