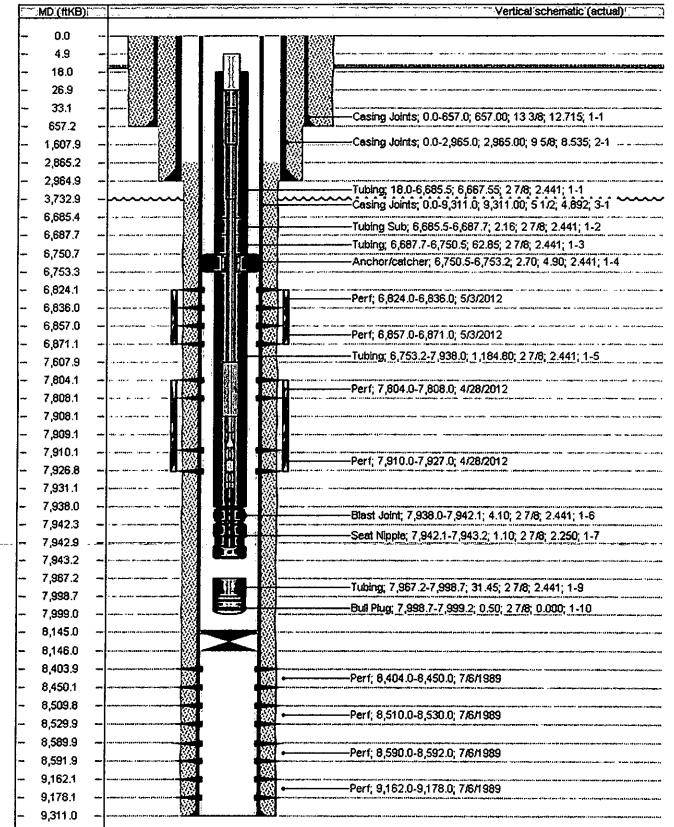

| Form 3160-5<br>(Augusi 2007)                                                                                                                                                                         | UNITED STATE<br>DEPARTMENT OF THE I<br>BUREAU OF LAND MANA                                                                                                                                                                     | NTERIOR                                                                                                     |                                         | FORM APPROVE<br>OMB NO. 1004-01<br>Expires: July 31, 20 | 35            |  |
|------------------------------------------------------------------------------------------------------------------------------------------------------------------------------------------------------|--------------------------------------------------------------------------------------------------------------------------------------------------------------------------------------------------------------------------------|-------------------------------------------------------------------------------------------------------------|-----------------------------------------|---------------------------------------------------------|---------------|--|
|                                                                                                                                                                                                      | DRY NOTICES AND REPO                                                                                                                                                                                                           | RTS ON WELLS                                                                                                |                                         | Lease Serial No.<br>NMNM53239                           |               |  |
| Do not u<br>abandone                                                                                                                                                                                 | se this form for proposals to<br>d well.  Use form 3160-3 (AP                                                                                                                                                                  | drill or to re-enter an<br>D) for such proposals.                                                           | HOBBS OC                                | 6. If Indian, Allottee or Tribe Name                    |               |  |
| SUBMIT II                                                                                                                                                                                            | N TRIPLICATE - Other instruc                                                                                                                                                                                                   | ctions on reverse side.                                                                                     | PR 30 2013 1                            | if Unit or CA/Agreement, Nan                            | ne and/or No. |  |
| I. Type of Well<br>Ø Oil Well Gas Well                                                                                                                                                               | Other                                                                                                                                                                                                                          |                                                                                                             |                                         | Vell Name and No.<br>SHINNERY 1 FEDERAL `C              |               |  |
| 2. Name of Operator<br>DEVON ENERGY PROI                                                                                                                                                             | Contact:<br>DUCTION CO.E-Mail: ERIN.WO                                                                                                                                                                                         | ERIN L WORKMAN<br>RKMAN@DVN.COM                                                                             | 9. A                                    | API Well No.<br>30-025-30627                            |               |  |
| 3a. Address<br>333 WEST SHERIDAN /<br>OKC, OK 73102                                                                                                                                                  | AVENUE                                                                                                                                                                                                                         | 3b. Phone No. (include area cod<br>Ph: 405-552-7970                                                         | e) 10.                                  | Field and Pool, or Explorator<br>YOUNG; NORTH BONE      | SPRING        |  |
|                                                                                                                                                                                                      | Sec., T., R., M., or Survey Description                                                                                                                                                                                        | a)                                                                                                          | 11.                                     | County or Parish, and State                             | /             |  |
| Sec 1 T18S R32E 1750                                                                                                                                                                                 | SL 990FEL                                                                                                                                                                                                                      |                                                                                                             | L                                       | LEA COUNTY, NM                                          |               |  |
| 12. CHECK                                                                                                                                                                                            | APPROPRIATE BOX(ES) TO                                                                                                                                                                                                         | D INDICATE NATURE OF                                                                                        | NOTICE, REPOI                           | RT, OR OTHER DATA                                       |               |  |
| TYPE OF SUBMISSION                                                                                                                                                                                   | · · · · · · · · · · · · · · · · · · ·                                                                                                                                                                                          | ТҮРЕ С                                                                                                      | OF ACTION                               |                                                         | <u></u> -     |  |
| Notice of Intent                                                                                                                                                                                     |                                                                                                                                                                                                                                | Deepen                                                                                                      | Production (S                           | Start/Resume) 🔲 Wat                                     | ter Shut-Off  |  |
| —                                                                                                                                                                                                    | Alter Casing                                                                                                                                                                                                                   | Fracture Treat                                                                                              | Reclamation                             | 🗖 Wel                                                   | ll Integrity  |  |
| Subsequent Report                                                                                                                                                                                    | Casing Repair                                                                                                                                                                                                                  | ■ New Construction                                                                                          | Recomplete                              | 🗖 Othe                                                  | er            |  |
| Final Abandonment Not                                                                                                                                                                                | icc Change Plans                                                                                                                                                                                                               | Plug and Abandon Plug Back                                                                                  | Temporarily Water Dispose               |                                                         |               |  |
| <ol> <li>MIRU PU. POOH w/r</li> <li>RIH w/ CIBP &amp; Set @<br/>plug.</li> <li>PUH and spot cmt. plu<br/>cement plug across top.</li> <li>PT csg. 3500psi, 15m<br/>408574090? @ 2 spf. TC</li> </ol> | n Company, LP respectfully re<br>een with the following procedur<br>ods & pmp. ND WH. NU 5K Bo<br>~ 6700?. Tst to 500psi 10min.<br>g. across Bone Spring top (622<br>PUH.<br>in. RU WL. Perf as follows: 400<br>DTAL 34 shots. | DP. Unset TAC & POOH w/ t<br>Spot 35? class H cement<br>28?). Spot 190ft class H<br>61?-4069?; 4074?-4078?; | <sup>bg.</sup>                          | APPROVAL B                                              | Y STATI       |  |
| 5) PU pkr. RIH tbg to 580<br>1500psi, MIRU BHI, Ac                                                                                                                                                   | 00psi below slips. Set pkr at ~4<br>idize w/ 2,500g 15% HCL w/ B                                                                                                                                                               |                                                                                                             |                                         | DITIONS OF APP                                          | PROVAL        |  |
| · · · · · · · · · · · · · · · · · · ·                                                                                                                                                                |                                                                                                                                                                                                                                | 11 says Bonesp                                                                                              | n'ngs                                   |                                                         |               |  |
| <ol> <li>I hereby certify that the foreg</li> <li>.</li> </ol>                                                                                                                                       | Electronic Submission #                                                                                                                                                                                                        | 198860 verified by the BLM We<br>GY PRODUCTION CO.,LP, se                                                   | ell Information Syst<br>nt to the Hobbs | tem .                                                   |               |  |
| Name (Printed/Typed) ERIN                                                                                                                                                                            | L WORKMAN                                                                                                                                                                                                                      | Title REGU                                                                                                  | IANCE ASSOC.                            | <u> </u>                                                |               |  |
| Signature (Elect                                                                                                                                                                                     | ronic Submission)                                                                                                                                                                                                              | Date 02/13/                                                                                                 | 2013                                    |                                                         | <u> </u>      |  |
|                                                                                                                                                                                                      | THIS SPACE FO                                                                                                                                                                                                                  | OR FEDERAL OR STATE                                                                                         | OFFICE USE                              |                                                         |               |  |
| Approved By                                                                                                                                                                                          |                                                                                                                                                                                                                                | Title                                                                                                       |                                         | APR -2.6 20                                             | 18            |  |
| Conditions of approval, if any, are a<br>certify that the applicant holds legal<br>which would entitle the applicant to                                                                              |                                                                                                                                                                                                                                | e subject lease<br>Office                                                                                   |                                         | BUREAU OF LAND MANA                                     | CEMENT        |  |
| Fitle 18 U.S.C. Section 1001 and Ti<br>States any false, fictitious or frauc                                                                                                                         | tle 43 U.S.C. Section 1212, make it a lulent statements or representations as                                                                                                                                                  | crime for any person knowingly an to any matter within its jurisdiction                                     | d willfully to make to                  | any biperin Bally Fatend GF                             | the Enited    |  |
| ** OPE                                                                                                                                                                                               | RATOR-SUBMITTED ** 0                                                                                                                                                                                                           | PERATOR-SUBMITTED                                                                                           | ** OPERATOR-                            | -SUBMITTED **                                           | /             |  |
|                                                                                                                                                                                                      |                                                                                                                                                                                                                                |                                                                                                             | <i>c/</i>                               | OL GI IAM                                               | e)w           |  |