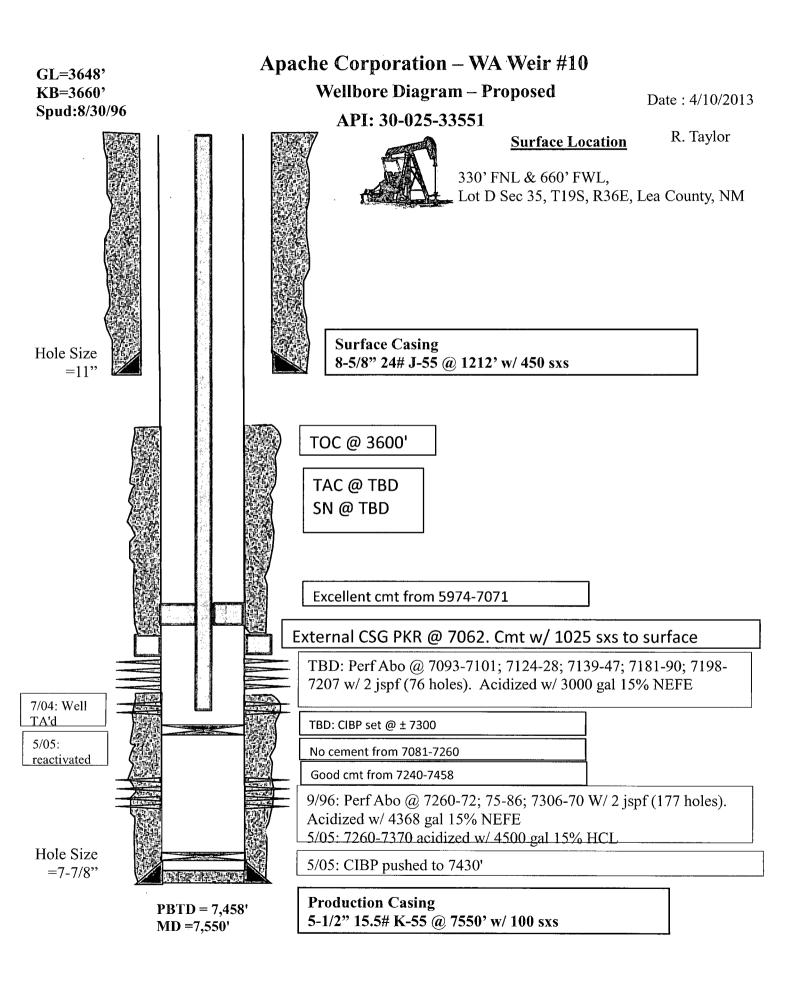

## MAY 2 0 2013

1

W.A. Weir #10 API # 30-025-33551 Sec 35, T19S, R36E Elevation: 3660' KB, 3648' GL TD: 7,550' PBTD: 7,458' Casing Record: 8-5/8" 24# J-55 @ 1212' w/ 450 sxs 5-1/2" 15.5# K-55 @ 7,550' w/ 100 sxs. ECP @ 7062 cmt w/ 1025 sxs

Perfs: Abo: 7260-72; 7275-86; 7306-70 w/ 2 jspf (177 holes)

Objective: Test Upper Abo for Production

## AFE: PA-13-3707

- 1. MIRU unit. Kill well as necessary. ND WH. NU BOP. POOH w/ tubing.
- 2. RU reverse unit. PU 4-3/4" bit, bit sub, and 5-1/2" casing scraper on 2-7/8" tubing to be used as work string. RIH to 7,300'. Circulate hole clean. POOH.
- 3. PU and RIH w/ RBP-PKR straddle assembly. Set RBP at  $\pm$  7,393'. TIH to 7,250' and set PKR.
- 4. RU swab equipment and swab test the Abo perfs from 7,260-7,286'. Report results back to Midland.
  - a. If swab results in 100+ BBLS fluid with a FL near 3900 and no decrease in FL seen; communication present.
- 5. Release PKR and TIH to 7,393' and latch and release RBP. TOH.
- 6. MIRU WL. RIH w/ perforating gun and CIBP and set at
  - a. 7,300' if upper perforations are not in communication with water zone.
  - b. 7,250' if all perforations swab test wet.
- Perforate the upper Abo at 7093-7101; 7124-28; 7139-47; 7181-90; 7198-7207 w/ 2 jspf using Connex 0.5" diameter BH charges (76 holes). TIH with perforator. RDMO WL. Correlate to Schlumberger Compensated Neutron Litho-Density/GR log dated 9/12/1996.
- 8. PU and RIH w/ PKR + SN on 2-7/8" tubing. Spot 500 gal acid across the Abo perforations. Set PKR at  $\pm$  7,040'.
- 9. MIRU Acid Services. Acidize the Abo down the tubing with 3,000 gallons 15% NEFE w/ additives using 140 ball sealers to divert spaced throughout the job as a max rate but do not exceed 6,000 psi treating pressure. Displace to bottom perf with 44.5 bbls of flush. Surge balls.
- 10. Release PRK and TIH to knock balls off perforations. TOH and set PKR at 7,040'.
- 11. RU swab equipment and recover load and swab test for fluid entry and oil cut. Report results to Midland. RD swab equipment. *If unproductive, SI for evaluation or plugging.*
- 12. Kill well if necessary. Release PKR and TOH.
- 13. RIH w/ production equipment as per the Monument office specifications. RDMOPU
- 14. Set pumping unit and install electrical equipment per Monument office specifications. Return well to production and place into test for 10 days. Have chemical representative test fluids and put well on the appropriate chemical maintenance program.