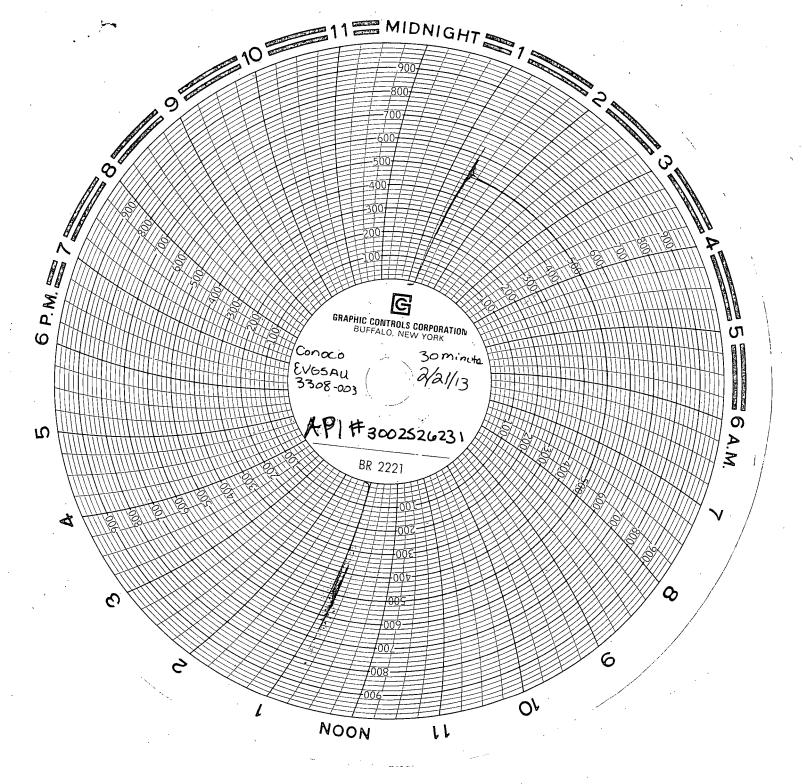

| Submit I Copy To Appropriate District                                                                                                                                                                                                                                                       | State of New Mexico                  |                        | Form C-103                                              |
|---------------------------------------------------------------------------------------------------------------------------------------------------------------------------------------------------------------------------------------------------------------------------------------------|--------------------------------------|------------------------|---------------------------------------------------------|
| Office District I – (575) 393-6161                                                                                                                                                                                                                                                          | Engrand Managala and Natural Pagaure |                        | Revised August 1, 2011                                  |
| 1625 N. French Dr., Hobbs, NM 88240                                                                                                                                                                                                                                                         |                                      | · W                    | VELL API NO.<br>30-025-26231                            |
| District II - (575) 748-1283<br>811 S. First St., Artesia, NM 88210 HOBBOTICS ONSERVATION DIVISION                                                                                                                                                                                          |                                      |                        | Indicate Type of Lease                                  |
| District III – (505) 334-6178 1220 South St. Francis Dr.                                                                                                                                                                                                                                    |                                      |                        | STATE X FEE                                             |
| 1000 Rio Brazos Rd., Aztec, NM 87410<br><u>District IV</u> – (505) 476-3460 APR <b>2</b> 4 2013 Santa Fe, NM 87505                                                                                                                                                                          |                                      |                        | State Oil & Gas Lease No.                               |
| 1220 S. St. Francis Dr., Santa Fe, NM                                                                                                                                                                                                                                                       |                                      |                        | -1334                                                   |
| SUNDRY NOTICES AND REPORTS ON WELLS (DO NOT USE THIS FORM FOR PROPOSALS TO BRILL OR TO DEEPEN OR PLUG BACK TO A DIFFERENT RESERVOIR. USE "APPLICATION FOR PERMIT" (FORM C-101) FOR SUCH                                                                                                     |                                      |                        | Lease Name or Unit Agreement Name sst Vacuum GB-SA Unit |
| PROPOSALS.)  1. Type of Well: Oil Well X Gas Well Quiner                                                                                                                                                                                                                                    |                                      |                        | Well Number 003                                         |
| Name of Operator     ConocoPhillips Company                                                                                                                                                                                                                                                 |                                      |                        | OGRID Number                                            |
| 3. Address of Operator P. O. Box 51810                                                                                                                                                                                                                                                      |                                      |                        | 217817  0. Pool name or Wildcat                         |
| Midland, TX 79710                                                                                                                                                                                                                                                                           |                                      |                        | acuum; Grayburg-San Andres                              |
| 4. Well Location                                                                                                                                                                                                                                                                            |                                      |                        |                                                         |
| Unit Letter C: 1150 feet from the North line and 1510 feet from the West line                                                                                                                                                                                                               |                                      |                        |                                                         |
| Section 33 Township 17S Range 35E NMPM County Lea                                                                                                                                                                                                                                           |                                      |                        |                                                         |
| 11. Elevation (Show whether DR, RKB, RT, GR, etc.) 3936' GR                                                                                                                                                                                                                                 |                                      |                        |                                                         |
| 12 Charle A                                                                                                                                                                                                                                                                                 | ista Day ta Indiasta N               | Intura of Nation Do    | mant on Other Date                                      |
| •                                                                                                                                                                                                                                                                                           | opropriate Box to Indicate N         |                        | •                                                       |
|                                                                                                                                                                                                                                                                                             |                                      |                        | QUENT REPORT OF:                                        |
| PERFORM REMEDIAL WORK  PLUG AND ABANDON  REMEDIAL WOR TEMPORARILY ABANDON  CHANGE PLANS COMMENCE DRI                                                                                                                                                                                        |                                      |                        | ☐ ALTERING CASING ☐ ☐ NG OPNS.☐ P AND A ☐               |
| PULL OR ALTER CASING  MULTIPLE COMPL  CASING/CEMENT                                                                                                                                                                                                                                         |                                      |                        | <del>_</del>                                            |
| DOWNHOLE COMMINGLE                                                                                                                                                                                                                                                                          |                                      |                        |                                                         |
|                                                                                                                                                                                                                                                                                             | •                                    |                        |                                                         |
| OTHER:                                                                                                                                                                                                                                                                                      |                                      | OTHER: shut well in    |                                                         |
| 13. Describe proposed or completed operations. (Clearly state all pertinent details, and give pertinent dates, including estimated date of starting any proposed work). SEE RULE 19.15.7.14 NMAC. For Multiple Completions: Attach wellbore diagram of proposed completion or recompletion. |                                      |                        |                                                         |
| ConocoPhillips MIRU Unhand HH & POOH w/rods & pump (send pump to get fixed. NDWH & NUBOP, TOOH w/tbg. Set 2                                                                                                                                                                                 |                                      |                        |                                                         |
| RBPs @ 2410' & 997' & dump 2 sx sand on top. Isolated pin-hole leak in 7" csg 3' f/surf. Dig out WH & cut & repair hole in 7" csg. Left well shut in, will move back on & remove RBP's & bring well back on to produciton.                                                                  |                                      |                        |                                                         |
| Ran MIT to 500#/30 mins - test good. (chart attached) 2/21/3                                                                                                                                                                                                                                |                                      |                        |                                                         |
| •                                                                                                                                                                                                                                                                                           |                                      |                        |                                                         |
|                                                                                                                                                                                                                                                                                             |                                      |                        |                                                         |
| ·                                                                                                                                                                                                                                                                                           |                                      |                        | ,                                                       |
|                                                                                                                                                                                                                                                                                             |                                      |                        |                                                         |
|                                                                                                                                                                                                                                                                                             |                                      |                        |                                                         |
|                                                                                                                                                                                                                                                                                             |                                      |                        |                                                         |
|                                                                                                                                                                                                                                                                                             |                                      |                        |                                                         |
| Spud Date:                                                                                                                                                                                                                                                                                  | Rig Release D                        | ate:                   |                                                         |
|                                                                                                                                                                                                                                                                                             |                                      | <u> </u>               | (4)                                                     |
|                                                                                                                                                                                                                                                                                             | ·                                    | ·                      | ***                                                     |
| I hereby certify that the information a                                                                                                                                                                                                                                                     | bove is true and complete to the b   | est of my knowledge ar | nd belief.                                              |
|                                                                                                                                                                                                                                                                                             |                                      |                        |                                                         |
| SIGNATURE                                                                                                                                                                                                                                                                                   | TITLE Staff )                        | Regulatory Technician  | DATE 04/12/2013                                         |
|                                                                                                                                                                                                                                                                                             |                                      |                        |                                                         |
| Type or print name Rhonda Rogers E-mail address: rogerrs@conocophillips.com PHONE: (432)688-9174  For State Use Only                                                                                                                                                                        |                                      |                        |                                                         |
| 5//                                                                                                                                                                                                                                                                                         |                                      | mt -nn =               | 50                                                      |
| APPROVED BY: Conditions of Approval (if any):                                                                                                                                                                                                                                               | TITLE                                | ISI. MAJE              | DATE 3-1-2013                                           |
| z s s s s s s s s s s s s s s s s s s s                                                                                                                                                                                                                                                     | •                                    | ·                      | MAY 2 0 2013 00                                         |
|                                                                                                                                                                                                                                                                                             |                                      |                        |                                                         |