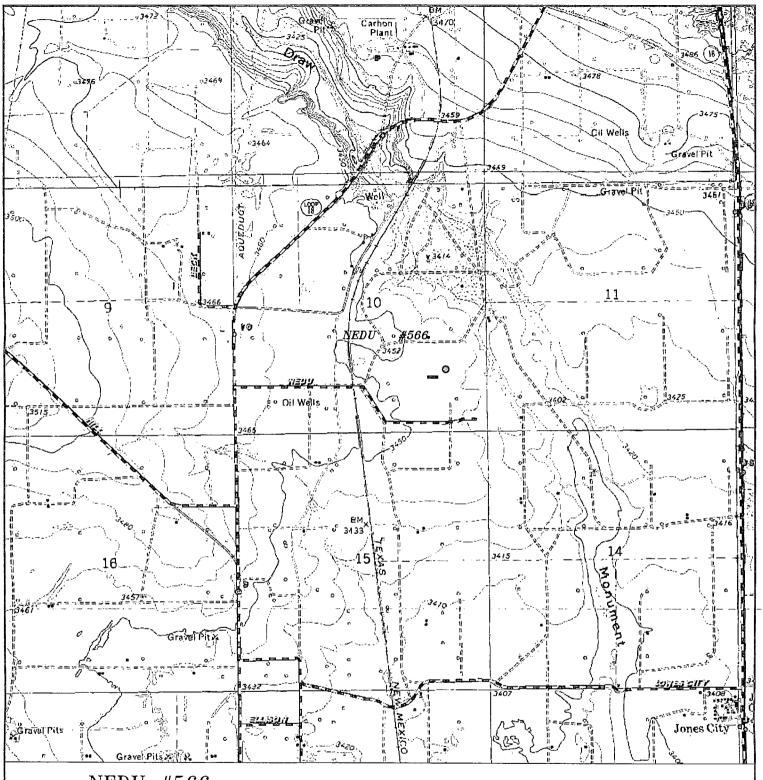

NEDU #566 Located 1255' FSL and 870' FEL Section 10, Township 21 South, Range 37 East, N.M.P.M., LEA County, New Mexico.

P.O. Box 1786 1120 N. West County Rd. Hobbs, New Mexico 88241 (575) 393—7316 — Office (575) 392—2206 — Fax basinsurveys.com

P.O. Box 1786 1120 N. West County Rd. Hobbs, New Mexico 88241 (575) 393-7316 — Office (575) 392-2206 — Fax basinsurveys.com

W.O. Number: DAJ 28564

Survey Date: 04-13-2013

Scale: 1" = 2 Miles

Date: 04-29-2013