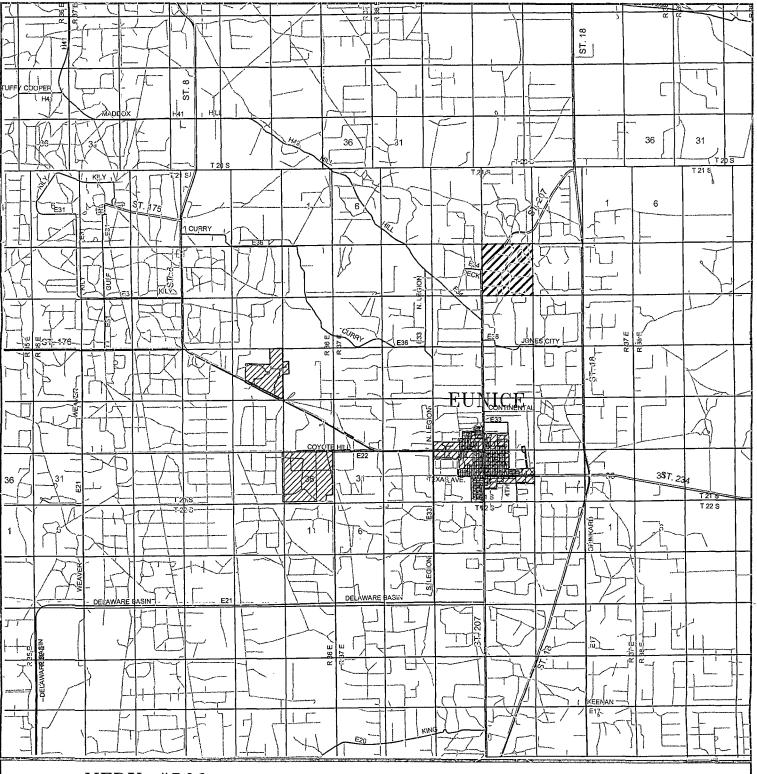

APACHE CORPORATION

NEDU #566 Located 1255' FSL and 870' FEL Section 10, Township 21 South, Range 37 East, N.M.P.M., LEA County, New Mexico.

P.O. Box 1786 1120 N. West County Rd. Hobbs, New Mexico 88241 (575) 393—7316 — Office (575) 392—2206 — Fax basinsurveys.com W.O. Number: DAJ 28564

Scale: 1" = 2000'

YELLOW TINT — USA LAND
BLUE TINT — STATE LAND
NATURAL COLOR — FEE LAND

APACHE CORPORATION