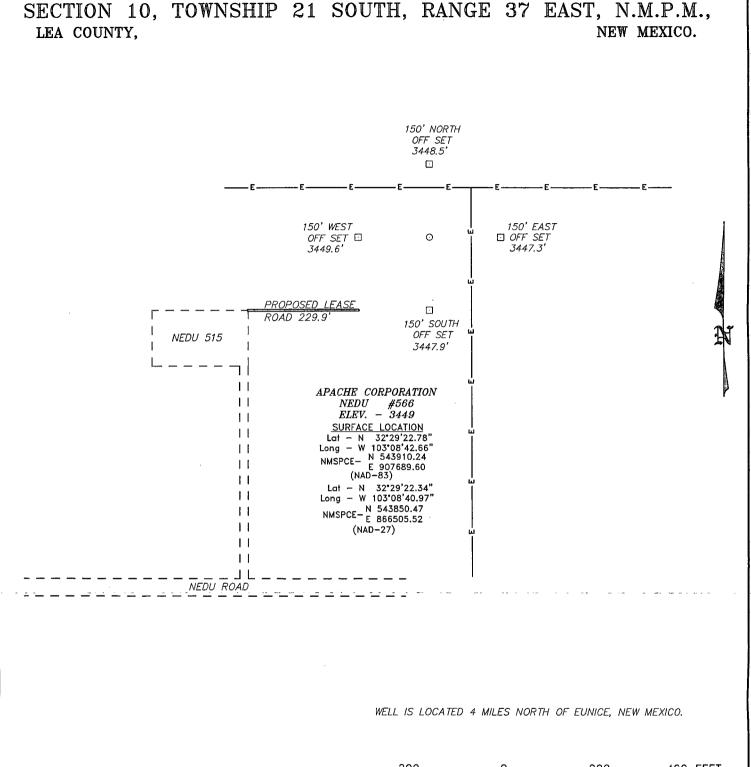

OIL

CONSERVATION DIVISION 1220 South St. Francis Dr. Santa Fe, New Mexico 87505

☐ AMENDED REPORT

| 5-4115                    | 6                                           | Pool Code                                                                                     | Property Nar                                                                                                                                              |                                                                                                                                                                                                                                                                                        | Pool Name BLI -TU-D                                                                                                                                                                                                                                                                                  | R. N                                                                                                                                                                                                                                                                    |                                                                                                                                                                                                                                                                                                                                                                                                                     |  |
|---------------------------|---------------------------------------------|-----------------------------------------------------------------------------------------------|-----------------------------------------------------------------------------------------------------------------------------------------------------------|----------------------------------------------------------------------------------------------------------------------------------------------------------------------------------------------------------------------------------------------------------------------------------------|------------------------------------------------------------------------------------------------------------------------------------------------------------------------------------------------------------------------------------------------------------------------------------------------------|-------------------------------------------------------------------------------------------------------------------------------------------------------------------------------------------------------------------------------------------------------------------------|---------------------------------------------------------------------------------------------------------------------------------------------------------------------------------------------------------------------------------------------------------------------------------------------------------------------------------------------------------------------------------------------------------------------|--|
|                           |                                             | 22900                                                                                         | Property Nar                                                                                                                                              |                                                                                                                                                                                                                                                                                        | BLI - TU-D                                                                                                                                                                                                                                                                                           | R. N                                                                                                                                                                                                                                                                    |                                                                                                                                                                                                                                                                                                                                                                                                                     |  |
|                           |                                             |                                                                                               | Property Nar                                                                                                                                              |                                                                                                                                                                                                                                                                                        |                                                                                                                                                                                                                                                                                                      |                                                                                                                                                                                                                                                                         |                                                                                                                                                                                                                                                                                                                                                                                                                     |  |
|                           |                                             |                                                                                               |                                                                                                                                                           | 1e                                                                                                                                                                                                                                                                                     | Well Number                                                                                                                                                                                                                                                                                          |                                                                                                                                                                                                                                                                         |                                                                                                                                                                                                                                                                                                                                                                                                                     |  |
|                           |                                             | NEDU                                                                                          |                                                                                                                                                           |                                                                                                                                                                                                                                                                                        |                                                                                                                                                                                                                                                                                                      |                                                                                                                                                                                                                                                                         | 566                                                                                                                                                                                                                                                                                                                                                                                                                 |  |
| <b>22503</b><br>ogrid No. |                                             |                                                                                               | Operator Name                                                                                                                                             |                                                                                                                                                                                                                                                                                        |                                                                                                                                                                                                                                                                                                      |                                                                                                                                                                                                                                                                         |                                                                                                                                                                                                                                                                                                                                                                                                                     |  |
|                           | APACHE CORPORATION                          |                                                                                               |                                                                                                                                                           |                                                                                                                                                                                                                                                                                        |                                                                                                                                                                                                                                                                                                      | 3449                                                                                                                                                                                                                                                                    |                                                                                                                                                                                                                                                                                                                                                                                                                     |  |
|                           |                                             |                                                                                               | Surface Loc                                                                                                                                               | ation                                                                                                                                                                                                                                                                                  |                                                                                                                                                                                                                                                                                                      |                                                                                                                                                                                                                                                                         |                                                                                                                                                                                                                                                                                                                                                                                                                     |  |
| ection Towns              | nip Range                                   | Lot Idn                                                                                       | Feet from the                                                                                                                                             | North/South line                                                                                                                                                                                                                                                                       | Feet from the                                                                                                                                                                                                                                                                                        | East/West line                                                                                                                                                                                                                                                          | County                                                                                                                                                                                                                                                                                                                                                                                                              |  |
| 10 21                     | S 37 E                                      | :                                                                                             | . 1255                                                                                                                                                    | SOUTH                                                                                                                                                                                                                                                                                  | 870                                                                                                                                                                                                                                                                                                  | EAST                                                                                                                                                                                                                                                                    | LEA                                                                                                                                                                                                                                                                                                                                                                                                                 |  |
| '                         | Botto                                       | n Hole Lo                                                                                     | cation If Diff                                                                                                                                            | erent From Sur                                                                                                                                                                                                                                                                         | face                                                                                                                                                                                                                                                                                                 |                                                                                                                                                                                                                                                                         |                                                                                                                                                                                                                                                                                                                                                                                                                     |  |
| ection Towns              | nip Range                                   | Lot Idn                                                                                       | Feet from the                                                                                                                                             | North/South line                                                                                                                                                                                                                                                                       | Feet from the                                                                                                                                                                                                                                                                                        | East/West line                                                                                                                                                                                                                                                          | County                                                                                                                                                                                                                                                                                                                                                                                                              |  |
| Joint or Infill           | Consolidatio                                | n Code Or                                                                                     | der No.                                                                                                                                                   |                                                                                                                                                                                                                                                                                        |                                                                                                                                                                                                                                                                                                      |                                                                                                                                                                                                                                                                         |                                                                                                                                                                                                                                                                                                                                                                                                                     |  |
| 1<br>J                    | O 21 tion Townsl foint or Infill BLE WILL B | O 21 S 37 E  Botton  tion Township Range  foint or Infill Consolidation  BLE WILL BE ASSIGNED | tion Township Range Lot Idn O 21 S 37 E  Bottom Hole Lot tion Township Range Lot Idn  foint or Infill Consolidation Code Or  SLE WILL BE ASSIGNED TO THIS | Surface Loc tion Township Range Lot Idn Feet from the O 21 S 37 E 1255  Bottom Hole Location If Differentian Township Range Lot Idn Feet from the Township Range Lot Idn Feet from the Township Range Lot Idn Feet from the Township Range Township Range Consolidation Code Order No. | Surface Location  tion Township Range Lot Idn Feet from the North/South line O 21 S 37 E 1255 SOUTH  Bottom Hole Location If Different From Surface Lot Idn Feet from the North/South line  tion Township Range Lot Idn Feet from the North/South line  foint or Infill Consolidation Code Order No. | Surface Location  tion Township Range Lot Idn Feet from the North/South line Feet from the 1255 SOUTH 870  Bottom Hole Location If Different From Surface  tion Township Range Lot Idn Feet from the North/South line Feet from the Infill Consolidation Code Order No. | Surface Location  tion Township Range Lot Idn Feet from the North/South line Feet from the East/West line 21 S 37 E 1255 SOUTH 870 EAST  Bottom Hole Location If Different From Surface  tion Township Range Lot Idn Feet from the North/South line Feet from the East/West line foint or Infill Consolidation Code Order No.  BLE WILL BE ASSIGNED TO THIS COMPLETION UNTIL ALL INTERESTS HAVE BEEN CONSOLIDATION. |  |

OR A NON-STANDARD UNIT HAS BEEN APPROVED BY THE DIVISION

|                                        | OR A NON-STANDARD UNIT HAS BEI           |                                                                                                                                                                                                    |                                                                                                                                                                                                                                                                                                                                                                                                                                                                                                                                                                                                                                     |
|----------------------------------------|------------------------------------------|----------------------------------------------------------------------------------------------------------------------------------------------------------------------------------------------------|-------------------------------------------------------------------------------------------------------------------------------------------------------------------------------------------------------------------------------------------------------------------------------------------------------------------------------------------------------------------------------------------------------------------------------------------------------------------------------------------------------------------------------------------------------------------------------------------------------------------------------------|
| N 547879.62<br>E 903237.75<br>(NAD-83) |                                          | N 547943.84<br>E 908510.38<br>(NAD-83)                                                                                                                                                             | OPERATOR CERTIFICATION  I hereby certify that the information contained herein is true and complete to the best of my knowledge and belief, and that this organization either owns a working interest or unleased mineral interest in the land including the proposed bottom hole location or has a right to drill this well at this location pursuant to a contract with an owner of such a mineral or working interest, or to a voluntary pooling agreement or a compulsory pooling order heretofore entered by the division.  Signature  Date  Krishna Assee  Printed Name  Krishna assee a apartication  SURVEYOR CERTIFICATION |
|                                        | Lat: 32.489539<br>  Long: 103.144714<br> | SURFACE LOCATION Lat - N 32°29'22.78" Long - W 103°08'42.66" NMSPCE- N 543910.24 E 907689.60 (NAD-83) Lat - N 32°29'22.34" Long - W 103°08'40.97" NMSPCE- N 543850.47 NMSPCE- E 866505.52 (NAD-27) | I hereby certify that the well location shown on this plat was plotted from field notes of actual surveys made by me or under my supervison, and that the same is true and correct to the best of my belief.  Date Surveyer MEX.  Signature & Ser of Professional Surveyor                                                                                                                                                                                                                                                                                                                                                          |
| N 542593.26<br>E 903301.00<br>(NAD-83) | <br> <br> <br>                           | N 542667.81<br>E 908574.71<br>(NAD-83)                                                                                                                                                             | Certificate No. Gary L. Jones 7977  BASIN SURVEYS 28564                                                                                                                                                                                                                                                                                                                                                                                                                                                                                                                                                                             |

NEDU #566 Located 1255' FSL and 870' FEL Section 10, Township 21 South, Range 37 East, N.M.P.M., LEA County, New Mexico.

P.O. Box 1786 1120 N. West County Rd. Hobbs, New Mexico 88241 (575) 393—7316 — Office (575) 392—2206 — Fax basinsurveys.com