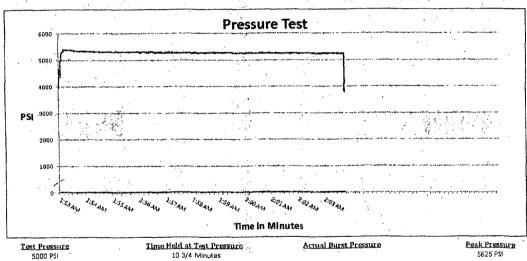

## Internal Hydrostatic Test Graph

Hose Assembly Serial #

168354

Comments: Hose assembly pressure tested with water at ambient temperature.

5000 PSI

Tested By: Phil Maytubby

Approved By: Kim Thomas

# Midwest Hose & Specialty, Inc.

| INTERN           | AL I   | HYDROSTA          | ATIC TEST           | CERTIFIC         | CAT   | E ,      |  |
|------------------|--------|-------------------|---------------------|------------------|-------|----------|--|
| Customer:        |        |                   |                     | Customer I       |       | umber:   |  |
|                  |        | DDESSA            |                     | 1 15             | 2079  |          |  |
|                  | ,      | HOSE SPECI        | FICATIONS           |                  |       |          |  |
| Type: Rotar      | y / Vi | brator Hose       |                     |                  |       |          |  |
| GRAD             | EE     | / API 7K          |                     | Hose Leng        | th: 1 | 9 FEET   |  |
|                  |        |                   |                     |                  |       |          |  |
| I.D.             | 3.5    | INCHES            | O.D.                | 5.22             | IN    | CHES     |  |
| WORKING PRESSU   | RE     | TEST PRESSUR      | RE                  | BURST PRES       | SSURE | -        |  |
| 5,000            | PSI    | 5,000             | PSI                 |                  | VA.   | PSI      |  |
|                  |        | COUP              | LINGS               |                  |       |          |  |
| Part Number      |        | Stem Lot Nur      | nber                | Ferrule Lo       | t Nun | nber     |  |
| 3.5X64WB         | i      | 4Q11LOT1          |                     | 4Q1              | 1LOT1 | LOT1     |  |
| 3.5X64WB         |        | 4Q11              | LOT1                | 401              | 1LOT1 | <u> </u> |  |
| Type of Coupling | ıg:    | 3                 | Die Size:           | * "              |       | ٠,       |  |
| Sw               | /age-l | t                 | 5.75 INCHES         |                  |       |          |  |
|                  |        | PROC              | EDURE               |                  |       |          |  |
| Hose as          | sembly | pressure tested w | ith water at ambie  | nt temperature . |       |          |  |
|                  |        | TEST PRESSURE     |                     |                  |       |          |  |
| 1                | 0 3/4  | MIN.              |                     |                  | I/A   | PSI      |  |
| Hose Assembly    | Seria  | al Number:        | Hose Serial Number: |                  |       |          |  |
| 16               | 8354   |                   |                     | 9501             |       |          |  |
| Comments:        |        |                   |                     |                  |       |          |  |
| Date:            |        | Tested:           | <del></del>         | Approved:        |       |          |  |
| 9/20/2012        |        | Phillip h         | hartaly -           | Som of           | tons  | م        |  |