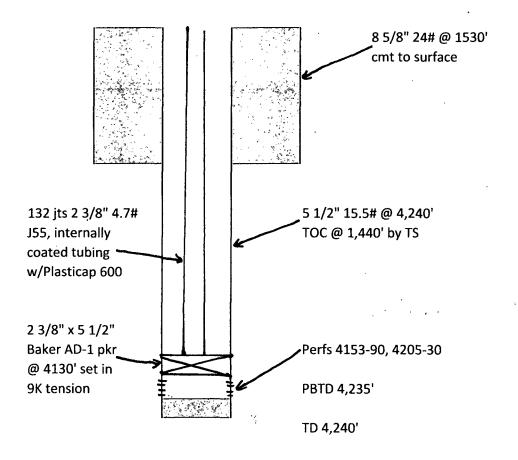

| Submit 1 Copy To Appropriate District                                        | State of New Mexico                                                               | •                             | Form C-103                            |
|------------------------------------------------------------------------------|-----------------------------------------------------------------------------------|-------------------------------|---------------------------------------|
| Office<br>District I – (575) 393-6161                                        | Energy, Minerals and Natural Reso                                                 | ources                        | Revised August 1, 2011                |
| 1625 N. French Dr., Hobbs, NM 88240                                          |                                                                                   | WELL API NO.                  |                                       |
| District II - (575) 748-1283                                                 | OIL CONSERVATION DIVIS                                                            |                               | 25-04019                              |
| 811 S. First St., Artesia, NM 88210<br><u>District III</u> – (505) 334-6178  | 1220 South St. Francis Dr.                                                        | 3. Indicate Type              |                                       |
| 1000 Rio Brazos Rd., Aztec, NM 87410                                         | Santa Fe, NM 87505                                                                | SIAIL                         | FEE G                                 |
| <u>District IV</u> – (505) 476-3460<br>1220 S. St. Francis Dr., Santa Fe, NM | Danta I C, INVI 07505                                                             | 6. State Oil & G              | as lease ino.                         |
| 87505                                                                        |                                                                                   |                               |                                       |
|                                                                              | CES AND REPORTS ON WELLS                                                          |                               | or Unit Agreement Name                |
|                                                                              | ALS TO DRILL OR TO DEEPEN OR PLUG BACK<br>ATION FOR PERMIT" (FORM C-101) FOR SUCH | ,                             | and Timbe                             |
| PROPOSALS.)                                                                  | ∠ HOBE                                                                            | Northwest Eumo 8. Well Number |                                       |
|                                                                              | Gas Well 🔀 Other Injection                                                        |                               |                                       |
| 2. Name of Operator                                                          | DEC 9                                                                             | 9. OGRID Num                  |                                       |
|                                                                              | erating Co Ltd / DEU Z                                                            |                               |                                       |
| 3. Address of Operator P.O. Box 8316 Midland                                 | Tv 70708-8316                                                                     | 10. Pool name o               | tes 7 Rivers Queen                    |
|                                                                              | , 1x /9/08-8316 REC                                                               | EUMONT 1 a                    | es / Rivers Queen                     |
| 4. Well Location                                                             |                                                                                   |                               |                                       |
| Unit Letter 1 : 1980                                                         |                                                                                   |                               |                                       |
| Section 15                                                                   | Township 198 Range 36E                                                            | NMPM                          | County Lea                            |
|                                                                              | 11. Elevation (Show whether DR, RKB, R                                            | T, GR, etc.)                  |                                       |
|                                                                              | KB: 3759 GL: 3746                                                                 | 5° A 24                       |                                       |
|                                                                              |                                                                                   |                               |                                       |
| 12. Check A                                                                  | ppropriate Box to Indicate Nature of                                              | f Notice, Report or Other     | Data                                  |
| MOTIOE OF INT                                                                | ENTION TO                                                                         | CUDOLOFICAL DE                | DODT OF                               |
| NOTICE OF INT<br>PERFORM REMEDIAL WORK □                                     | 1 . /                                                                             | SUBSEQUENT RE                 |                                       |
| TEMPORARILY ABANDON                                                          |                                                                                   | IENCE DRILLING OPNS.          | ALTÉRING CASING ☐ PANDA ☐             |
| PULL OR ALTER CASING                                                         |                                                                                   | G/CEMENT JOB                  | FANDA []                              |
| DOWNHOLE COMMINGLE                                                           | MOETIFEE COMPE                                                                    | O/CEMENT 30B                  |                                       |
|                                                                              |                                                                                   |                               |                                       |
| OTHER:                                                                       | ☐ OTHER                                                                           |                               | Inject &                              |
|                                                                              | ted operations. (Clearly state all pertinent                                      |                               |                                       |
|                                                                              | k). SEE RULE 19.15.7.14 NMAC. For M                                               | ultiple Completions: Attach   | wellbore diagram of                   |
| proposed completion or reco                                                  | npletion.                                                                         | •                             |                                       |
|                                                                              | •                                                                                 | •                             |                                       |
|                                                                              | 18                                                                                |                               |                                       |
| Opened well and sent back to injection                                       |                                                                                   | <b>.</b> .                    |                                       |
|                                                                              |                                                                                   |                               |                                       |
|                                                                              |                                                                                   |                               |                                       |
| •                                                                            |                                                                                   | ÷                             | · · · · · · · · · · · · · · · · · · · |
|                                                                              |                                                                                   | •                             |                                       |
|                                                                              | • .                                                                               |                               |                                       |
|                                                                              |                                                                                   |                               | •                                     |
| <u>,                                      </u>                               |                                                                                   |                               |                                       |
| Spud Date:                                                                   | Rig Release Date:                                                                 |                               |                                       |
|                                                                              |                                                                                   |                               |                                       |
|                                                                              |                                                                                   |                               | ·                                     |
| I hereby certify that the information ab                                     | ove is true and complete to the best of my                                        | knowledge and belief.         |                                       |
| en e                                     |                                                                                   |                               | . * *                                 |
| SIGNATURE TOOK B                                                             | und TITLE Foreman                                                                 | DATE: 10/14/0010              |                                       |
| SIGNATURE JONG DA                                                            | UVIC TITLE Foreman_                                                               | DATE12/14/2012_               |                                       |
| Type or print name Tony Runch                                                | -Email address:t48bunch@yahoo.com                                                 | DHONE: (575)370               | 1212                                  |
| For State Use Only                                                           | ) — 1700 unchi (u.yanioo.com                                                      | <u>- (3/3)</u> 3/0            | TJ [J                                 |
|                                                                              |                                                                                   | /                             |                                       |
| APPROVED BY                                                                  | TITLE / ST.                                                                       | MA DA                         | TE J - 7-201                          |
| Conditions of Approval (if any);                                             |                                                                                   |                               | ~ / /                                 |
|                                                                              |                                                                                   | •                             |                                       |
|                                                                              |                                                                                   |                               | /w                                    |