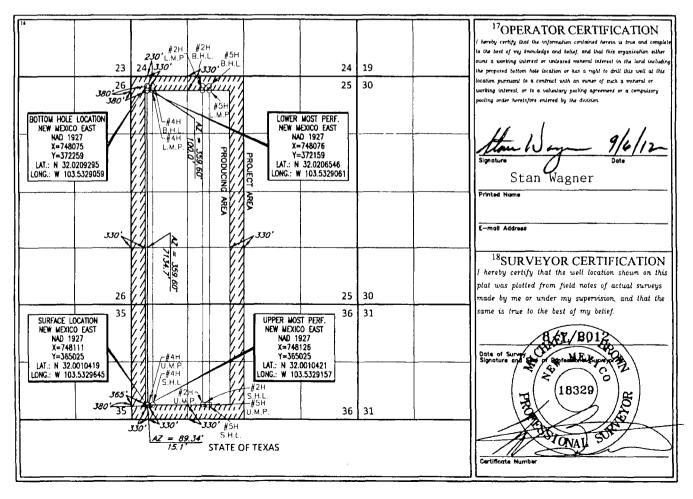

## WELL LOCATION AND ACREAGE DEDICATION PLAT API Number <sup>2</sup>Pool Code <sup>3</sup>Pool Name 30-025-40259 7280 Bradley; Bone Spring Property Code Property Name Well Number 38129 ENDURANCE 36 STATE COM #3H **Operator** Name OGRID No. <sup>9</sup>Elevation EOG RESOURCES, INC. 3336 7377 <sup>10</sup>Surface Location East/West line Lot Ida Feet from the Feet from the 1. or lot no. Section Township Range North/South lin County 33-E 330' 36 26-S SOUTH 365' Е WEST LEA

| UL or lot no.<br>D            | Section<br>25            | Township<br>26–S       | Range<br>33–E  | Lot Idn<br>—         | Feet from the 230' | North/South line | Feet from the | East/West line<br>WEST | LEA County |
|-------------------------------|--------------------------|------------------------|----------------|----------------------|--------------------|------------------|---------------|------------------------|------------|
| <sup>12</sup> Dedicated Acres | <sup>13</sup> Joint or 1 | nfill <sup>14</sup> Co | asolidation Co | de <sup>13</sup> Ord | er No.             |                  |               |                        |            |
| 480                           |                          |                        |                |                      |                    |                  |               |                        |            |

No allowable will be assigned to this completion until all interests have been consolidated or a non-standard unit has been approved by the division.