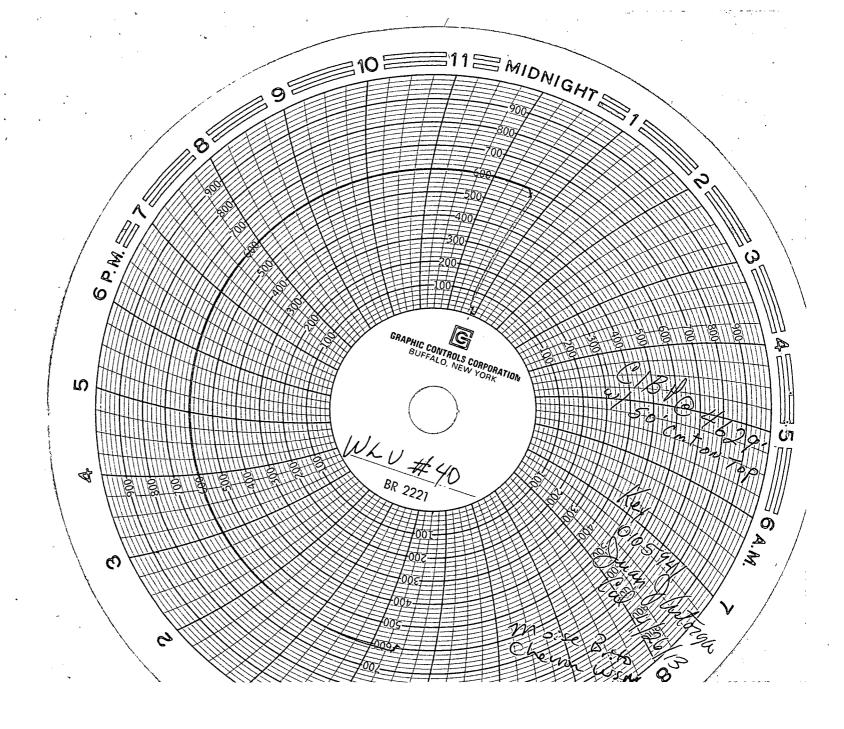

| Submit 1 Copy To Appropriate District                                                                                                                                                                                                                                                                                 | State of New Mexico                  | Form C-103                                          |
|-----------------------------------------------------------------------------------------------------------------------------------------------------------------------------------------------------------------------------------------------------------------------------------------------------------------------|--------------------------------------|-----------------------------------------------------|
| Office District 1 – (575) 393-6161 HOBSE PIETRY, Minerals and Natural Resources 1625 N. French Dr., Hobbs, NM 88240 District III – (575) 748-1283 811 S. First St., Artesia, NM 88210 District III – (505) 334-6178 1000 Rio Brazos Rd., Aztec, NM 87410  MAY 1 OIL CONSERVATION* DIVISION 1220 South St. Francis Dr. |                                      | Revised August 1, 2011                              |
|                                                                                                                                                                                                                                                                                                                       |                                      | WELL API NO                                         |
|                                                                                                                                                                                                                                                                                                                       |                                      | 5. Indicate Type of Lease                           |
|                                                                                                                                                                                                                                                                                                                       |                                      | STATE STATE FEE                                     |
| District IV – (505) 476-3460                                                                                                                                                                                                                                                                                          | Santa Fe, NM 87505                   | 6. State Oil & Gas Lease No.                        |
| 1220 S. St. Francis Dr., Santa Fe, NM RECEIVED 87505                                                                                                                                                                                                                                                                  |                                      |                                                     |
| SUNDRY NOTICES AND REPORTS ON WELLS                                                                                                                                                                                                                                                                                   |                                      | 7. Lease Name or Unit Agreement Name                |
| (DO NOT USE THIS FORM FOR PROPOSALS TO DRIL<br>DIFFERENT RESERVOIR. USE "APPLICATION FOR F<br>PROPOSALS.)                                                                                                                                                                                                             |                                      | WEST LOVINGTON UNIT                                 |
| 1. Type of Well: Oil Well Gas Well [                                                                                                                                                                                                                                                                                  | Other INJECTOR                       | 8. Well Number 40                                   |
| 2. Name of Operator CHEVRON MIDCONTINENT, L.P                                                                                                                                                                                                                                                                         | /                                    | 9. OGRID Number 241333                              |
| Address of Operator     SMITH ROAD, MIDLAND, TEXAS 7970                                                                                                                                                                                                                                                               | 5                                    | 10. Pool name or Wildcat LOVINGTON; UPPER S/A, WEST |
| 4. Well Location                                                                                                                                                                                                                                                                                                      |                                      |                                                     |
| Unit Letter: C 660 feet from the NORTH line and 1980 feet from the WEST line                                                                                                                                                                                                                                          |                                      |                                                     |
| Section 7 Township 17-S Range 36-E NMPM County LEA                                                                                                                                                                                                                                                                    |                                      |                                                     |
| 11. Elevation (Show whether DR, RKB, RT, GR, etc.)                                                                                                                                                                                                                                                                    |                                      |                                                     |
|                                                                                                                                                                                                                                                                                                                       |                                      |                                                     |
| 12. Check Appropriate Box to Indicate Nature of Notice, Report or Other Data                                                                                                                                                                                                                                          |                                      |                                                     |
| NOTICE OF INTENTION TO: SUBSEQUENT REPORT OF:                                                                                                                                                                                                                                                                         |                                      |                                                     |
|                                                                                                                                                                                                                                                                                                                       | DABANDON   REMEDIAL W                |                                                     |
| <del></del>                                                                                                                                                                                                                                                                                                           |                                      | DRILLING OPNS. ☐ P AND A ☐                          |
| PULL OR ALTER CASING MULTIPLE                                                                                                                                                                                                                                                                                         | CASING/CEM                           | ENT JOB                                             |
| DOWNHOLE COMMINGLE                                                                                                                                                                                                                                                                                                    |                                      |                                                     |
| OTHER                                                                                                                                                                                                                                                                                                                 | OTHER: T                             | EMPORARILY ABANDON W/CHART                          |
| 13. Describe proposed or completed operations. (Clearly state all pertinent details, and give pertinent dates, including estimated date                                                                                                                                                                               |                                      |                                                     |
| of starting any proposed work). SEE RULE 19.15.7.14 NMAC. For Multiple Completions: Attach wellbore diagram of proposed completion or recompletion.                                                                                                                                                                   |                                      |                                                     |
| 04/26/2013: NOTIFIED NMOCD. RAN CHART. TEST TO 600 PSI FOR 30 MINUTES.                                                                                                                                                                                                                                                |                                      |                                                     |
| (ORIGINAL CHART & COPY OF CHART ATTACHED). CIBP SET @ 4629' W/50' CMT ON TOP.                                                                                                                                                                                                                                         |                                      |                                                     |
| WELL IS TA STATUS                                                                                                                                                                                                                                                                                                     |                                      |                                                     |
| WELL IS TA STATUS  This Approval of Temporary Abandonment Expires  This Approval of Temporary Abandonment Expires                                                                                                                                                                                                     |                                      |                                                     |
| :                                                                                                                                                                                                                                                                                                                     | Abandonne                            | III Expires Expires                                 |
|                                                                                                                                                                                                                                                                                                                       |                                      |                                                     |
| Spud Date:                                                                                                                                                                                                                                                                                                            | Rig Release Date:                    |                                                     |
|                                                                                                                                                                                                                                                                                                                       |                                      |                                                     |
| I hereby certify that the information above is true                                                                                                                                                                                                                                                                   | and complete to the best of my knowl | edge and helief                                     |
| × \(\) \(\) \(\)                                                                                                                                                                                                                                                                                                      |                                      |                                                     |
| ANNE IN YOLD DOLL                                                                                                                                                                                                                                                                                                     |                                      |                                                     |
| SIGNATURE TITLE REGULATORY SPECIALIST DATE 05/16/2013                                                                                                                                                                                                                                                                 |                                      |                                                     |
| Type or print name DENISE PINKERTON                                                                                                                                                                                                                                                                                   | E-mail address: leakeid@ch           | evron.com PHONE: 432-687-7375                       |
| For State Use Only                                                                                                                                                                                                                                                                                                    |                                      |                                                     |
| A DDD OVED BY.                                                                                                                                                                                                                                                                                                        | Van Diet Mes                         | DATE 5-20 2013                                      |
| APPROVED BY:  Conditions of Approval (if any):                                                                                                                                                                                                                                                                        | THE HALL                             | DATE                                                |