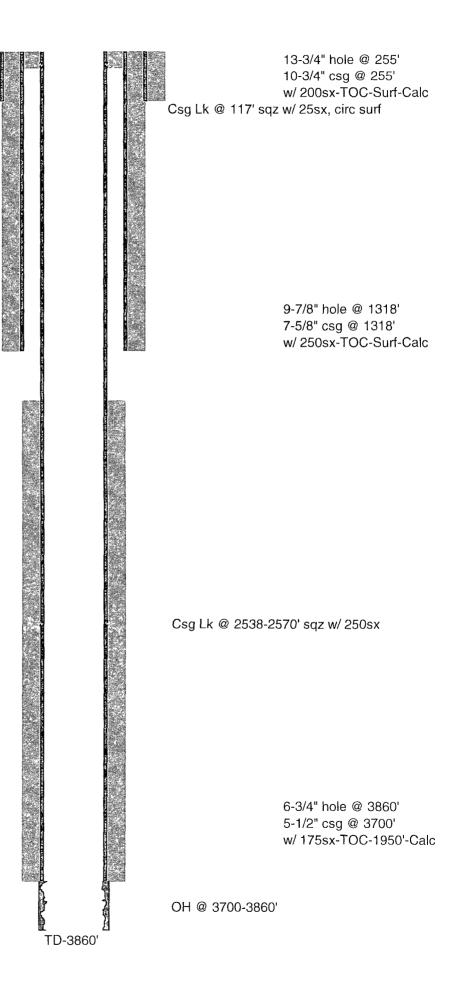

| <ul> <li>Submit 1 Copy To Appropriate District<br/>Office</li> </ul>                                                                                                           | State of New Mexico                                  | Form C-103                                        |
|--------------------------------------------------------------------------------------------------------------------------------------------------------------------------------|------------------------------------------------------|---------------------------------------------------|
| District I – (575) 393-6161                                                                                                                                                    | Energy, Minerals and Natural Resources               | Revised August 1, 2011<br>WELL API NO.            |
| 1625 N. French Dr., Hobbs, NM 88240,<br>District II – (575) 748-1283                                                                                                           |                                                      | 30-025-04409                                      |
|                                                                                                                                                                                | OIL CONSERVATION DIVISION                            | 5. Indicate Type of Lease                         |
| 811 S. First St., Artesia, NM 88210<br><u>District III</u> – (505) 334-6178<br>1000 Rio Brazos Rd., Aztec, NM 874 MAY <b>2</b>                                                 | 2013 1220 South St. Francis Dr.                      | STATE FEE                                         |
| $\frac{District IV}{1220} = (505) + 70-5400$ 1220 S. St. Francis Dr. Santa Fe. NM                                                                                              |                                                      | 6. State Oil & Gas Lease No.                      |
| 87505 DFCE                                                                                                                                                                     |                                                      |                                                   |
| SUNDRY NOTICES AND REPORTS ON WELLS<br>(do not use this form for proposals to drill or to deepen or plug back to a                                                             |                                                      | 7. Lease Name or Unit Agreement Name              |
| DIFFERENT RESERVOIR. USE APPLICATION FOR PERMIT" (FORM C-101) FOR SUCH<br>PROPOSALS.)                                                                                          |                                                      | L.W. White WCT-B TRA                              |
| 1. Type of Well: Oil Well 🗹 Gas Well 🔲 Other                                                                                                                                   |                                                      | 8. Well Number                                    |
| 2. Name of Operator<br>OXY USA Inc                                                                                                                                             |                                                      | 9. OGRID Number 16696                             |
| 3. Address of Operator                                                                                                                                                         |                                                      | 10. Pool name or Wildcat                          |
| P.O. Box 50250 Midland, TX 79                                                                                                                                                  | 0710                                                 | Eumont Tutes 7R Qn(0:1)                           |
| 4. Well Location<br>Unit Letter P: 660 feet from the <u>south</u> line and <u>660</u> feet from the <u>east</u> line                                                           |                                                      |                                                   |
| Section 35 Township 20S Range 36 E NMPM County Les                                                                                                                             |                                                      |                                                   |
| 11. Elevation (Show whether DR, RKB, RT, GR, etc.)                                                                                                                             |                                                      |                                                   |
|                                                                                                                                                                                | 3556                                                 |                                                   |
| 12 Check Appr                                                                                                                                                                  | opriate Box to Indicate Nature of Notice             | Report or Other Data                              |
| 12. Check Appropriate Box to Indicate Nature of Notice, Report or Other Data                                                                                                   |                                                      |                                                   |
| NOTICE OF INTENTION TO: SUBSEQUENT REPORT OF:<br>PERFORM REMEDIAL WORK DUID PLUG AND ABANDON I REMEDIAL WORK DALTERING CASING                                                  |                                                      |                                                   |
| TEMPORARILY ABANDON CHANGE PLANS COMMENCE DRILLING                                                                                                                             |                                                      |                                                   |
|                                                                                                                                                                                |                                                      |                                                   |
| DOWNHOLE COMMINGLE                                                                                                                                                             |                                                      |                                                   |
| OTHER:                                                                                                                                                                         |                                                      | П                                                 |
|                                                                                                                                                                                | operations. (Clearly state all pertinent details, ar | ad give pertinent dates, including estimated date |
| of starting any proposed work). SEE RULE 19.15.7.14 NMAC. For Multiple Completions: Attach wellbore diagram of proposed completion or recompletion.                            |                                                      |                                                   |
|                                                                                                                                                                                |                                                      |                                                   |
| TD-3860' OH-3700-3860'<br>10-3/4" 32.75# csg @ 255' w/ 200sx, 13-3/4" hole, TOC-Surf-Calc                                                                                      |                                                      |                                                   |
| 7-5/8" 26.4# csg @ 1318' w/ 250sx, 13-5/4" hole, TOC-Surf-Calc                                                                                                                 |                                                      |                                                   |
| 5-1/2" 17# csg @ 3700' w/ 175sx, 6-3/4" hole, TOC-1950'-Calc                                                                                                                   |                                                      |                                                   |
| 1. RIH & set CIBP @ 3650' M&P 25sx cmt                                                                                                                                         |                                                      |                                                   |
| 2. M&P 35sx cmt @ 3200-2950' WOC-Tag                                                                                                                                           |                                                      |                                                   |
| 3. M&P 25sx cmt @ 2640-2490' WOC-Tag                                                                                                                                           |                                                      |                                                   |
| <ul><li>4. Perf @ 1390', sqz 35sx cmt to 1265' WOC-Tag</li><li>5. Perf @ 305' sqz 80sx cmt to surface</li></ul>                                                                |                                                      |                                                   |
| Circ 10# MLF between plugs                                                                                                                                                     |                                                      |                                                   |
|                                                                                                                                                                                |                                                      |                                                   |
|                                                                                                                                                                                |                                                      |                                                   |
| Spud Date:                                                                                                                                                                     | Rig Release Date:                                    |                                                   |
|                                                                                                                                                                                |                                                      |                                                   |
| I hereby certify that the information above                                                                                                                                    | e is true and complete to the best of my knowledge   | ge and belief.                                    |
|                                                                                                                                                                                |                                                      |                                                   |
| SIGNATURE                                                                                                                                                                      | TITLE Regulatory Advisor                             | DATE 5/13/13                                      |
| Type or print name Jusid Stew                                                                                                                                                  | E mail address: david stewart@                       | OXY COM DUONE: 432 685 5717                       |
| Type or print name <u>Vulle Hewan</u> E-mail address: <u>david_stewart@oxy.com</u> PHONE: <u>432-685-5717</u><br><u>For State Use Only</u>                                     |                                                      |                                                   |
| APPROVED BY Complete TITLE VIST. MAR DATES 20-2013                                                                                                                             |                                                      |                                                   |
|                                                                                                                                                                                |                                                      |                                                   |
| Gil Conservation Division - Hobbs office: Must be Notified MAY 2 1 2013                                                                                                        |                                                      |                                                   |
| Conditions of Approval (if an):<br>Oil Conservation Division - Hobbs office: Must be Notified<br>24 hours prior to the beginning of Plugging Operations begin.<br>MAY 2 1 2013 |                                                      |                                                   |
| ×                                                                                                                                                                              | · · · · ·                                            | )                                                 |

## OXY USA Inc. - Current L.W. White NCT-B Tr A #1 API No. 30-025-04409