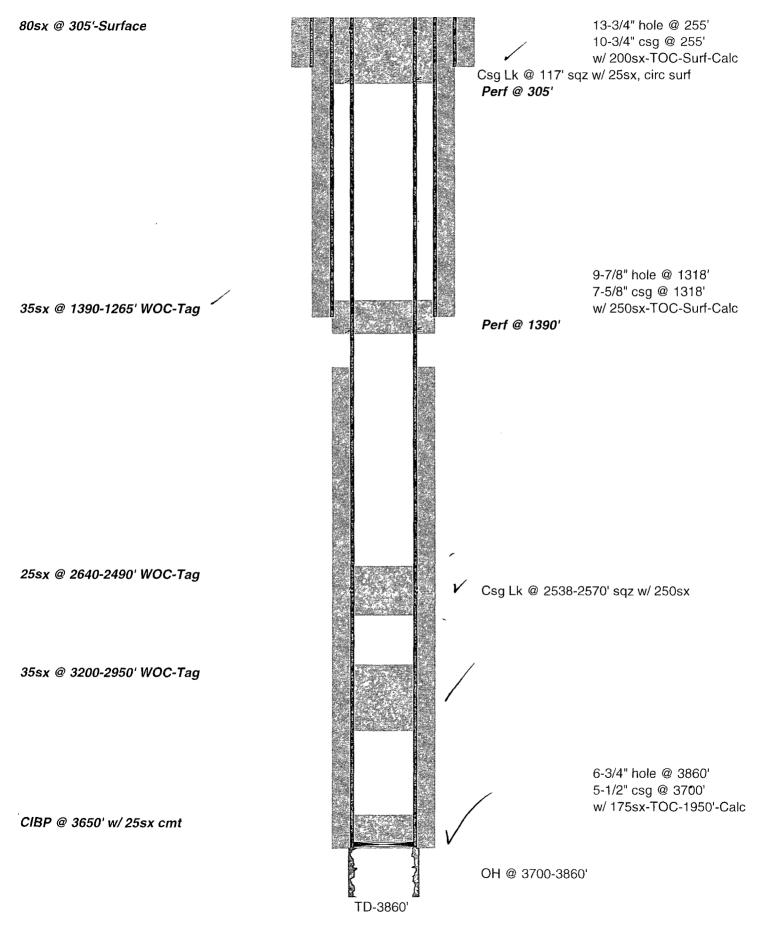

| <ul> <li>Submit 1 Copy To Appropriate District<br/>Office</li> </ul>                                                                                                           | State of New Mexico                                  | Form C-103                                        |
|--------------------------------------------------------------------------------------------------------------------------------------------------------------------------------|------------------------------------------------------|---------------------------------------------------|
| District I – (575) 393-6161                                                                                                                                                    | Energy, Minerals and Natural Resources               | Revised August 1, 2011<br>WELL API NO.            |
| 1625 N. French Dr., Hobbs, NM 88240,<br>District II – (575) 748-1283                                                                                                           |                                                      | 30-025-04409                                      |
|                                                                                                                                                                                | OIL CONSERVATION DIVISION                            | 5. Indicate Type of Lease                         |
| 811 S. First St., Artesia, NM 88210<br><u>District III</u> – (505) 334-6178<br>1000 Rio Brazos Rd., Aztec, NM 874 MAY <b>2</b>                                                 | 2013 1220 South St. Francis Dr.                      | STATE FEE                                         |
| $\frac{District IV}{1220} = (505) + 70-5400$ 1220 S. St. Francis Dr. Santa Fe. NM                                                                                              |                                                      | 6. State Oil & Gas Lease No.                      |
| 87505 DFCE                                                                                                                                                                     |                                                      |                                                   |
| SUNDRY NOTICES AND REPORTS ON WELLS<br>(do not use this form for proposals to drill or to deepen or plug back to a                                                             |                                                      | 7. Lease Name or Unit Agreement Name              |
| DIFFERENT RESERVOIR. USE APPLICATION FOR PERMIT" (FORM C-101) FOR SUCH<br>PROPOSALS.)                                                                                          |                                                      | L.W. White WCT-B TRA                              |
| 1. Type of Well: Oil Well 🗹 Gas Well 🔲 Other                                                                                                                                   |                                                      | 8. Well Number                                    |
| 2. Name of Operator<br>OXY USA Inc                                                                                                                                             |                                                      | 9. OGRID Number 16696                             |
| 3. Address of Operator                                                                                                                                                         |                                                      | 10. Pool name or Wildcat                          |
| P.O. Box 50250 Midland, TX 79                                                                                                                                                  | 0710                                                 | Eumont Tutes 7R Qn(0:1)                           |
| 4. Well Location<br>Unit Letter P: 660 feet from the <u>south</u> line and <u>660</u> feet from the <u>east</u> line                                                           |                                                      |                                                   |
| Section 35 Township 20S Range 36 E NMPM County Les                                                                                                                             |                                                      |                                                   |
| 11. Elevation (Show whether DR, RKB, RT, GR, etc.)                                                                                                                             |                                                      |                                                   |
|                                                                                                                                                                                | 3556                                                 |                                                   |
| 12 Check Appr                                                                                                                                                                  | opriate Box to Indicate Nature of Notice             | Report or Other Data                              |
| 12. Check Appropriate Box to Indicate Nature of Notice, Report or Other Data                                                                                                   |                                                      |                                                   |
| NOTICE OF INTENTION TO: SUBSEQUENT REPORT OF:<br>PERFORM REMEDIAL WORK DUID PLUG AND ABANDON I REMEDIAL WORK DALTERING CASING                                                  |                                                      |                                                   |
| TEMPORARILY ABANDON CHANGE PLANS COMMENCE DRILLING                                                                                                                             |                                                      |                                                   |
|                                                                                                                                                                                |                                                      |                                                   |
| DOWNHOLE COMMINGLE                                                                                                                                                             |                                                      |                                                   |
| OTHER:                                                                                                                                                                         |                                                      | П                                                 |
|                                                                                                                                                                                | operations. (Clearly state all pertinent details, ar | ad give pertinent dates, including estimated date |
| of starting any proposed work). SEE RULE 19.15.7.14 NMAC. For Multiple Completions: Attach wellbore diagram of proposed completion or recompletion.                            |                                                      |                                                   |
|                                                                                                                                                                                |                                                      |                                                   |
| TD-3860' OH-3700-3860'<br>10-3/4" 32.75# csg @ 255' w/ 200sx, 13-3/4" hole, TOC-Surf-Calc                                                                                      |                                                      |                                                   |
| 7-5/8" 26.4# csg @ 1318' w/ 250sx, 13-5/4" hole, TOC-Surf-Calc                                                                                                                 |                                                      |                                                   |
| 5-1/2" 17# csg @ 3700' w/ 175sx, 6-3/4" hole, TOC-1950'-Calc                                                                                                                   |                                                      |                                                   |
| 1. RIH & set CIBP @ 3650' M&P 25sx cmt                                                                                                                                         |                                                      |                                                   |
| 2. M&P 35sx cmt @ 3200-2950' WOC-Tag                                                                                                                                           |                                                      |                                                   |
| 3. M&P 25sx cmt @ 2640-2490' WOC-Tag                                                                                                                                           |                                                      |                                                   |
| <ul><li>4. Perf @ 1390', sqz 35sx cmt to 1265' WOC-Tag</li><li>5. Perf @ 305' sqz 80sx cmt to surface</li></ul>                                                                |                                                      |                                                   |
| Circ 10# MLF between plugs                                                                                                                                                     |                                                      |                                                   |
|                                                                                                                                                                                |                                                      |                                                   |
|                                                                                                                                                                                |                                                      |                                                   |
| Spud Date:                                                                                                                                                                     | Rig Release Date:                                    |                                                   |
|                                                                                                                                                                                |                                                      |                                                   |
| I hereby certify that the information above                                                                                                                                    | e is true and complete to the best of my knowledge   | ge and belief.                                    |
|                                                                                                                                                                                |                                                      |                                                   |
| SIGNATURE                                                                                                                                                                      | TITLE Regulatory Advisor                             | DATE 5/13/13                                      |
| Type or print name Jusid Stew                                                                                                                                                  | E mail address: david stewart@                       | OXY COM DUONE: 432 685 5717                       |
| Type or print name <u>Vulle Hewan</u> E-mail address: <u>david_stewart@oxy.com</u> PHONE: <u>432-685-5717</u><br><u>For State Use Only</u>                                     |                                                      |                                                   |
| APPROVED BY Complete TITLE VIST. MAR DATES 20-2013                                                                                                                             |                                                      |                                                   |
|                                                                                                                                                                                |                                                      |                                                   |
| Gil Conservation Division - Hobbs office: Must be Notified MAY 2 1 2013                                                                                                        |                                                      |                                                   |
| Conditions of Approval (if an):<br>Oil Conservation Division - Hobbs office: Must be Notified<br>24 hours prior to the beginning of Plugging Operations begin.<br>MAY 2 1 2013 |                                                      |                                                   |
| ×                                                                                                                                                                              | · · · · ·                                            | )                                                 |

## OXY USA Inc. - Proposed L.W. White NCT-B Tr A #1 API No. 30-025-04409

.