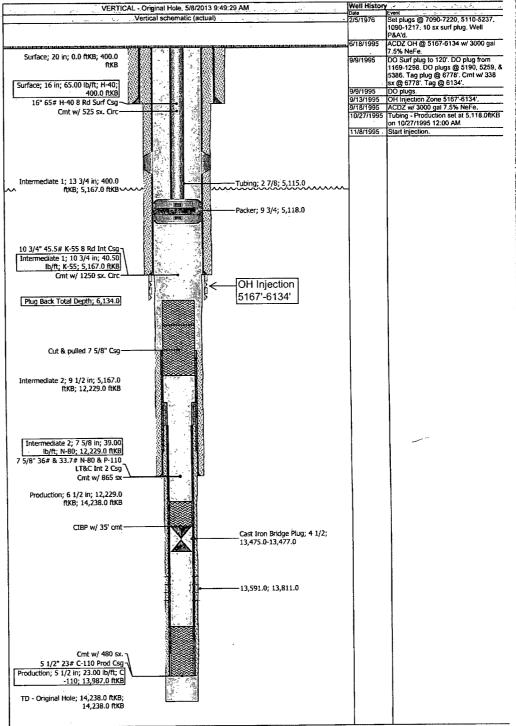

## Well Data:

• Currently injecting approximately 900-1500 bbls at 970 psi

- Max surface pressure is 1033 psi per NMOCD Administrative Order SWD-578 (12/21/94)
- OH Injection: 5,167'-6,134' (Bell Canyon, Upper Delaware)
- PBTD at 13,986'

## **Current Wellbore Schematic** ANTELOPE RIDGE 5 SWD(CVX)

Location: SEC 33-23S-34E, 2310 FSL & 990 FWL

Spud Date: 3/28/1966 Rig Release Date: 7/29/1966 Initial Compl. Date: API #: 3002524916 CHK Property #: 730005 15 Salso Bate: PBTD: Original Hole - 6,134.0 TD: 14,238.0