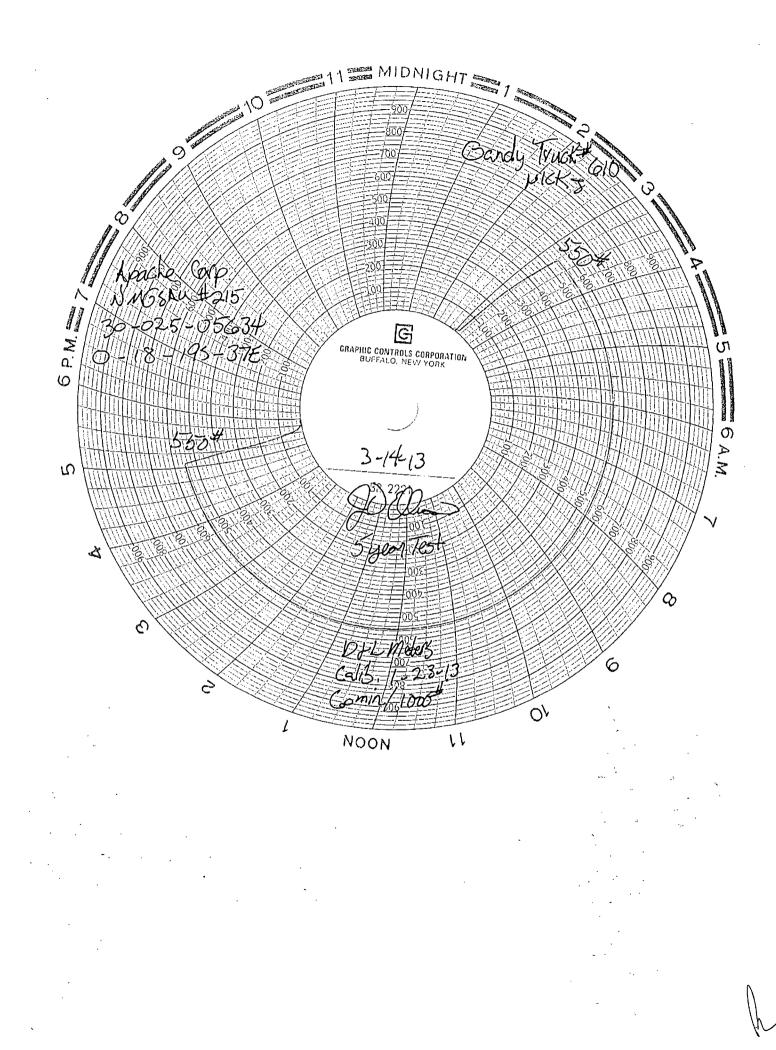

| Submit 1 Copy To Appropriate District       OCD       State of New Mexico         Office       HOBBS       Energy, Minerals and Natural Resources         District 1       1025 N. French Dr., Hobbs, NM 88240       S 2013         District 11       0 3 2013       OIL CONSERVATION DIVISION         1301 W. Grand Ave., Artesia, NM (2010)       OIL CONSERVATION DIVISION       District III         1301 W. Grand Ave., Artesia, NM (2010)       OIL CONSERVATION DIVISION       District III         1000 Rio Brazos Rd., Aztec, NM 87410       1220 South St. Francis Dr.       Santa Fe, NM 87505         1220 S. St. Francis Dr., Santa Fe, NM       RECEIVED       Santa Fe, NM 87505         1220 S. St. Francis Dr., Santa Fe, NM       Sundar Fe, NM 87505       Sundar Fe, NM 87505         SUNDRY NOTICES AND REPORTS ON WELLS       DO NOT USE THIS FORM FOR PROPOSALS TO DRILL OR TO DEEPEN OR PLUG BACK TO A                                                                                                                                                                                                                                                                                                                                                                                                                                                                                                                                                                                                                                                                                                                                                                                                                           |                                                     | Form C-103<br>October 13, 2009<br>WELL API NO.<br>30-025-05634<br>5. Indicate Type of Lease<br>STATE FEE Feed<br>6. State Oil & Gas Lease No.<br>7. Lease Name or Unit Agreement Name |
|----------------------------------------------------------------------------------------------------------------------------------------------------------------------------------------------------------------------------------------------------------------------------------------------------------------------------------------------------------------------------------------------------------------------------------------------------------------------------------------------------------------------------------------------------------------------------------------------------------------------------------------------------------------------------------------------------------------------------------------------------------------------------------------------------------------------------------------------------------------------------------------------------------------------------------------------------------------------------------------------------------------------------------------------------------------------------------------------------------------------------------------------------------------------------------------------------------------------------------------------------------------------------------------------------------------------------------------------------------------------------------------------------------------------------------------------------------------------------------------------------------------------------------------------------------------------------------------------------------------------------------------------------------------------------------------------------------------------------------------------------------|-----------------------------------------------------|---------------------------------------------------------------------------------------------------------------------------------------------------------------------------------------|
| DIFFERENT RESERVOIR. USE "APPLICATION FOR PERMIT" (FORM C-101) FOR SUCH<br>PROPOSALS.)                                                                                                                                                                                                                                                                                                                                                                                                                                                                                                                                                                                                                                                                                                                                                                                                                                                                                                                                                                                                                                                                                                                                                                                                                                                                                                                                                                                                                                                                                                                                                                                                                                                                   |                                                     | North Monument G/SA Unit Blk. 2<br>8. Well Number 15                                                                                                                                  |
| 1. Type of Well: Oil Well     Gas Well     Other Injection well.       2. Name of Operator                                                                                                                                                                                                                                                                                                                                                                                                                                                                                                                                                                                                                                                                                                                                                                                                                                                                                                                                                                                                                                                                                                                                                                                                                                                                                                                                                                                                                                                                                                                                                                                                                                                               |                                                     | 9. OGRID Number 873                                                                                                                                                                   |
| Apache Corp. 3. Address of Operator                                                                                                                                                                                                                                                                                                                                                                                                                                                                                                                                                                                                                                                                                                                                                                                                                                                                                                                                                                                                                                                                                                                                                                                                                                                                                                                                                                                                                                                                                                                                                                                                                                                                                                                      |                                                     | 10. Pool name or Wildcat                                                                                                                                                              |
| P O box Drawer D Monument NM 88265                                                                                                                                                                                                                                                                                                                                                                                                                                                                                                                                                                                                                                                                                                                                                                                                                                                                                                                                                                                                                                                                                                                                                                                                                                                                                                                                                                                                                                                                                                                                                                                                                                                                                                                       |                                                     | Eunice Monument G/SA                                                                                                                                                                  |
| 4. Well Location Unit Letter O660_feet from the Sline and1980_feet from the Eline                                                                                                                                                                                                                                                                                                                                                                                                                                                                                                                                                                                                                                                                                                                                                                                                                                                                                                                                                                                                                                                                                                                                                                                                                                                                                                                                                                                                                                                                                                                                                                                                                                                                        |                                                     |                                                                                                                                                                                       |
| Section         18         Township         19S         Range         37E         NMPM         Lea         County           11. Elevation (Show whether DR, RKB, RT, GR, etc.)         11. Elevation (Show whether DR, RKB, RT, GR, etc.)         11. Elevation (Show whether DR, RKB, RT, GR, etc.)         11. Elevation (Show whether DR, RKB, RT, GR, etc.)         11. Elevation (Show whether DR, RKB, RT, GR, etc.)         11. Elevation (Show whether DR, RKB, RT, GR, etc.)         11. Elevation (Show whether DR, RKB, RT, GR, etc.)         11. Elevation (Show whether DR, RKB, RT, GR, etc.)         11. Elevation (Show whether DR, RKB, RT, GR, etc.)         11. Elevation (Show whether DR, RKB, RT, GR, etc.)         11. Elevation (Show whether DR, RKB, RT, GR, etc.)         11. Elevation (Show whether DR, RKB, RT, GR, etc.)         11. Elevation (Show whether DR, RKB, RT, GR, etc.)         11. Elevation (Show whether DR, RKB, RT, GR, etc.)         11. Elevation (Show whether DR, RKB, RT, GR, etc.)         11. Elevation (Show whether DR, RKB, RT, GR, etc.)         11. Elevation (Show whether DR, RKB, RT, GR, etc.)         11. Elevation (Show whether DR, RKB, RT, GR, etc.)         11. Elevation (Show whether DR, RKB, RT, GR, etc.)         11. Elevation (Show whether DR, RKB, RT, GR, etc.)         11. Elevation (Show whether DR, RKB, RT, GR, etc.)         11. Elevation (Show whether DR, RKB, RT, GR, etc.)         11. Elevation (Show whether DR, RKB, RT, GR, etc.)         11. Elevation (Show whether DR, RKB, RT, GR, etc.)         11. Elevation (Show whether DR, RKB, RT, GR, etc.)         11. Elevation (Show whether DR, RKB, RT, GR, etc.)         11. Elevation (Show whethetc.) |                                                     |                                                                                                                                                                                       |
| 12. Check Appropriate Box to Indicate Nature of Notice, Report or Other Data                                                                                                                                                                                                                                                                                                                                                                                                                                                                                                                                                                                                                                                                                                                                                                                                                                                                                                                                                                                                                                                                                                                                                                                                                                                                                                                                                                                                                                                                                                                                                                                                                                                                             |                                                     |                                                                                                                                                                                       |
| NOTICE OF INTENTION TO:<br>PERFORM REMEDIAL WORK PLUG AND ABANDON TEMPORARILY ABANDON CHANGE PLANS PULL OR ALTER CASING MULTIPLE COMPL DOWNHOLE COMMINGLE                                                                                                                                                                                                                                                                                                                                                                                                                                                                                                                                                                                                                                                                                                                                                                                                                                                                                                                                                                                                                                                                                                                                                                                                                                                                                                                                                                                                                                                                                                                                                                                                | SUB<br>REMEDIAL WOR<br>COMMENCE DRI<br>CASING/CEMEN |                                                                                                                                                                                       |
| OTHER:                                                                                                                                                                                                                                                                                                                                                                                                                                                                                                                                                                                                                                                                                                                                                                                                                                                                                                                                                                                                                                                                                                                                                                                                                                                                                                                                                                                                                                                                                                                                                                                                                                                                                                                                                   | OTHER:                                              | 5 year pressure test                                                                                                                                                                  |
| <ul> <li>13. Describe proposed or completed operations. (Clearly state all pertinent details, and give pertinent dates, including estimated date of starting any proposed work). SEE RULE 19.15.7.14 NMAC. For Multiple Completions: Attach wellbore diagram of proposed completion or recompletion.</li> <li>Move in Gandy truck and pressure the casing and chart for 32 minutes. Starting pressure 550 # and finale pressure 550 #</li> </ul>                                                                                                                                                                                                                                                                                                                                                                                                                                                                                                                                                                                                                                                                                                                                                                                                                                                                                                                                                                                                                                                                                                                                                                                                                                                                                                         |                                                     |                                                                                                                                                                                       |
| Spud Date: Rig Release Date:                                                                                                                                                                                                                                                                                                                                                                                                                                                                                                                                                                                                                                                                                                                                                                                                                                                                                                                                                                                                                                                                                                                                                                                                                                                                                                                                                                                                                                                                                                                                                                                                                                                                                                                             |                                                     |                                                                                                                                                                                       |
| I hereby certify that the information above is true and complete to the best of my knowledge and belief.                                                                                                                                                                                                                                                                                                                                                                                                                                                                                                                                                                                                                                                                                                                                                                                                                                                                                                                                                                                                                                                                                                                                                                                                                                                                                                                                                                                                                                                                                                                                                                                                                                                 |                                                     |                                                                                                                                                                                       |
| SIGNATURE       DATE       3 - 14 - 13         Type or print name       Jim Ellison       E-mail address:       JD.Ellison@apacheccorp.com       PHONE:                                                                                                                                                                                                                                                                                                                                                                                                                                                                                                                                                                                                                                                                                                                                                                                                                                                                                                                                                                                                                                                                                                                                                                                                                                                                                                                                                                                                                                                                                                                                                                                                  |                                                     |                                                                                                                                                                                       |
| APPROVED BY: TITLE DIST MAR DATE 5-14-2013                                                                                                                                                                                                                                                                                                                                                                                                                                                                                                                                                                                                                                                                                                                                                                                                                                                                                                                                                                                                                                                                                                                                                                                                                                                                                                                                                                                                                                                                                                                                                                                                                                                                                                               |                                                     |                                                                                                                                                                                       |
| Conditions of Approval (if any):                                                                                                                                                                                                                                                                                                                                                                                                                                                                                                                                                                                                                                                                                                                                                                                                                                                                                                                                                                                                                                                                                                                                                                                                                                                                                                                                                                                                                                                                                                                                                                                                                                                                                                                         |                                                     | MAY 21 2013                                                                                                                                                                           |