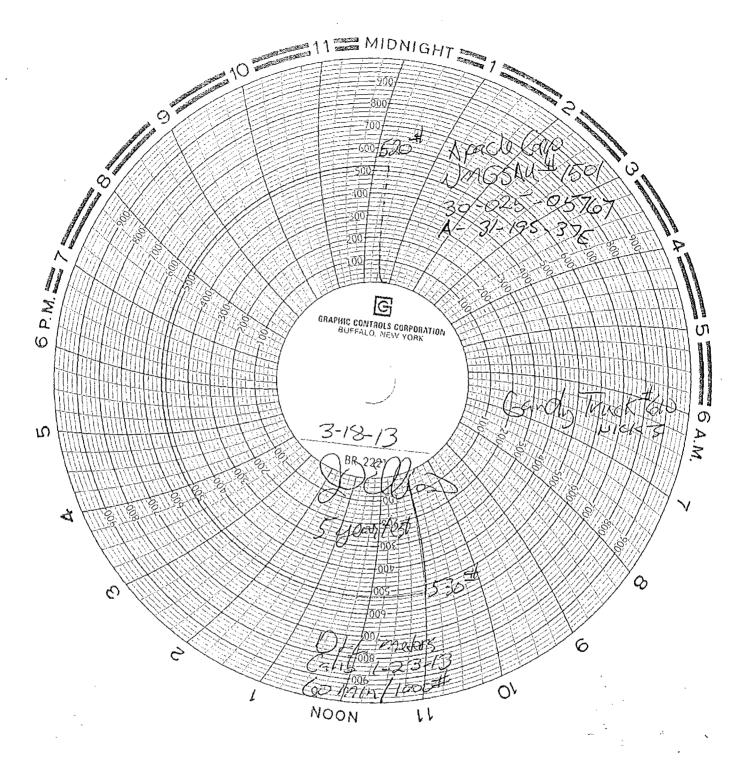

| Office .                                                                                                                                                                                                                                                                                    | State of New Me                                                                                                        |                               | Form C-103                                         |  |
|---------------------------------------------------------------------------------------------------------------------------------------------------------------------------------------------------------------------------------------------------------------------------------------------|------------------------------------------------------------------------------------------------------------------------|-------------------------------|----------------------------------------------------|--|
| Energy, Minerals and Natural Resources                                                                                                                                                                                                                                                      |                                                                                                                        | WELL API NO. October 13, 2009 |                                                    |  |
| 1625 N. French Dr., Hobbs, NM 88240  District II  OU CONSERVATION DIVISION                                                                                                                                                                                                                  |                                                                                                                        | 30-025-05767                  |                                                    |  |
| 1301 W. Grand Ave., Artesia, NM 88210 OIL CONSERVATION DIVISION                                                                                                                                                                                                                             |                                                                                                                        | 5. Indicate Type of Lease     |                                                    |  |
| District III 1000 Rio Brazos Rd., Aztec, NM 87410 PR                                                                                                                                                                                                                                        | 3 20\1220 South St. Frai                                                                                               | ncis Dr.                      | STATE FEE Z                                        |  |
| District IV 1220 S. St. Francis Dr., Santa Fe, NM                                                                                                                                                                                                                                           |                                                                                                                        |                               | 6. State Oil & Gas Lease No.                       |  |
|                                                                                                                                                                                                                                                                                             | <u>-n/FD</u><br>S'AND REPORTS ON WELLS                                                                                 | 5                             | 7. Lease Name or Unit Agreement Name               |  |
| (DO NOT USE THIS FORM FOR PROPOSALS<br>DIFFERENT RESERVOIR. USE "APPLICATI<br>PROPOSALS.)                                                                                                                                                                                                   |                                                                                                                        |                               | North Monument G/SA Unit Blk. 15                   |  |
|                                                                                                                                                                                                                                                                                             | Well Other Injection wel                                                                                               | ıı.' /                        | 8. Well Number I                                   |  |
| 2. Name of Operator Apache Corp.                                                                                                                                                                                                                                                            |                                                                                                                        |                               | 9. OGRID Number 873                                |  |
| 3. Address of Operator                                                                                                                                                                                                                                                                      |                                                                                                                        |                               | 10. Pool name or Wildcat                           |  |
| P O box Drawer D Monument NM 88265                                                                                                                                                                                                                                                          |                                                                                                                        |                               | Eunice Monument G/SA                               |  |
| 4. Well Location                                                                                                                                                                                                                                                                            |                                                                                                                        |                               |                                                    |  |
| Unit LetterA: _60 E line                                                                                                                                                                                                                                                                    | 60 feet from the N                                                                                                     | line and                      | feet from the                                      |  |
| Section 31                                                                                                                                                                                                                                                                                  | Township 19S                                                                                                           | Range 37E                     | NMPM Lea County                                    |  |
|                                                                                                                                                                                                                                                                                             | 1. Elevation (Show whether DR                                                                                          |                               |                                                    |  |
|                                                                                                                                                                                                                                                                                             |                                                                                                                        |                               |                                                    |  |
| 12. Check Appropriate Box to Indicate Nature of Notice, Report or Other Data                                                                                                                                                                                                                |                                                                                                                        |                               |                                                    |  |
| NOTICE OF INTENTION TO: SUBSEQUENT REPORT OF:                                                                                                                                                                                                                                               |                                                                                                                        |                               |                                                    |  |
| · · · · · · · · · · · · · · · · · · ·                                                                                                                                                                                                                                                       |                                                                                                                        |                               |                                                    |  |
| TEMPORARILY ABANDON 🔲 C                                                                                                                                                                                                                                                                     | HANGE PLANS                                                                                                            | COMMENCE DRI                  | LLING OPNS.□ PAND A □                              |  |
|                                                                                                                                                                                                                                                                                             | ULTIPLE COMPL                                                                                                          | CASING/CEMEN                  | r Job 🔲                                            |  |
| DOWNHOLE COMMINGLE                                                                                                                                                                                                                                                                          |                                                                                                                        |                               |                                                    |  |
| OTHER:                                                                                                                                                                                                                                                                                      |                                                                                                                        | OTHER:                        | 5 year pressure test                               |  |
| 13. Describe proposed or completed operations. (Clearly state all pertinent details, and give pertinent dates, including estimated date of starting any proposed work). SEE RULE 19.15.7.14 NMAC. For Multiple Completions: Attach wellbore diagram of proposed completion or recompletion. |                                                                                                                        |                               |                                                    |  |
| Move in Gandy truck and pressure the co                                                                                                                                                                                                                                                     | Move in Gandy truck and pressure the casing and chart for 32 minutes. Starting pressure 530 # and finale pressure 520# |                               |                                                    |  |
|                                                                                                                                                                                                                                                                                             | asing and chart for 32 minutes.                                                                                        | Starting pressure 53          | 0 # and finale pressure 520#                       |  |
|                                                                                                                                                                                                                                                                                             | asing and chart for 32 minutes.                                                                                        |                               | 0 # and finale pressure 520#                       |  |
|                                                                                                                                                                                                                                                                                             | asing and chart for 32 minutes.                                                                                        | 1                             | •                                                  |  |
|                                                                                                                                                                                                                                                                                             | asing and chart for 32 minutes.                                                                                        | 1                             | HOBBS OCD<br>PR 0 3 2013                           |  |
|                                                                                                                                                                                                                                                                                             | asing and chart for 32 minutes.                                                                                        | 1                             | IOBBS OCD                                          |  |
| Spud Date:                                                                                                                                                                                                                                                                                  |                                                                                                                        | ł<br>A                        | HOBBS OCD<br>PR 0 3 2013                           |  |
| Spud Date:                                                                                                                                                                                                                                                                                  | asing and chart for 32 minutes.  Rig Release D                                                                         | ł<br>A                        | HOBBS OCD<br>PR 0 3 2013                           |  |
| Spud Date:  I hereby certify that the information abo                                                                                                                                                                                                                                       | Rig Release D                                                                                                          | A<br>ate:                     | PR 0 3 2013 RECEIVED                               |  |
|                                                                                                                                                                                                                                                                                             | Rig Release D                                                                                                          | A<br>ate:                     | PR 0 3 2013  RECEIVED  e and belief.               |  |
|                                                                                                                                                                                                                                                                                             | Rig Release D                                                                                                          | A<br>ate:                     | PR 0 3 2013 RECEIVED                               |  |
| I hereby certify that the information abo                                                                                                                                                                                                                                                   | Rig Release D  ve is true and complete to the b  TITLE In                                                              | ate:  Dest of my knowledg     | PR 0 3 2013  RECEIVED  e and belief.  DATE 3-18-13 |  |
| I hereby certify that the information abo                                                                                                                                                                                                                                                   | Rig Release D  ve is true and complete to the b  TITLE In                                                              | ate:  Dest of my knowledg     | PR 0 3 2013  RECEIVED  e and belief.               |  |
| I hereby certify that the information about SIGNATURE  Type or print nametim Ellison For State Use Only  APPROVED BY                                                                                                                                                                        | Rig Release D  ve is true and complete to the b  TITLE In                                                              | ate:  Dest of my knowledg     | PR 0 3 2013  RECEIVED  e and belief.  DATE 3-18-13 |  |
| I hereby certify that the information about SIGNATURE  Type or print name Im Ellison For State Use Only                                                                                                                                                                                     | Rig Release D  ve is true and complete to the b  TITLE_In  E-mail addres                                               | ate:  Dest of my knowledg     | PR 0 3 2013  RECEIVED  e and belief.  DATE 3-18-13 |  |