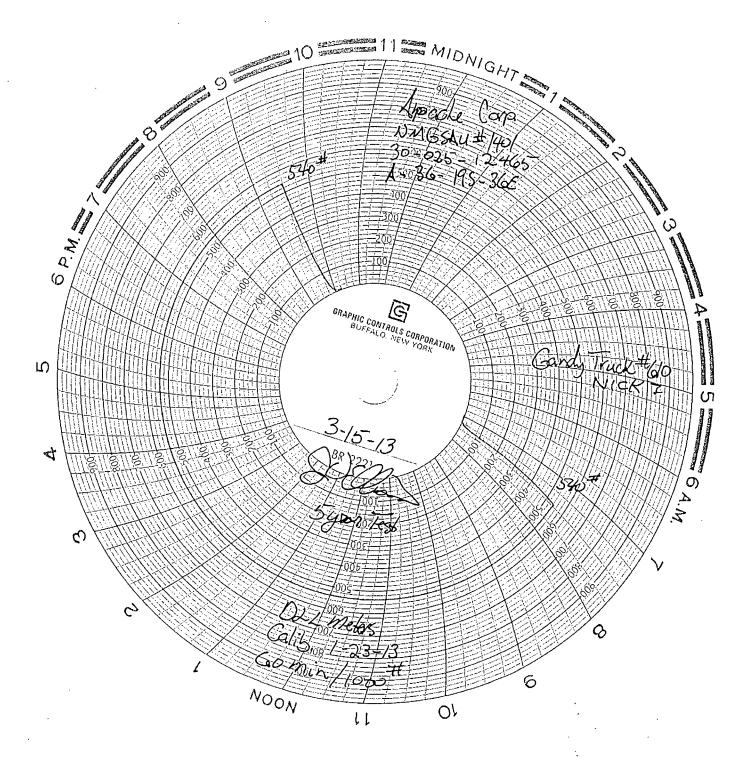

| Submit 1 Copy To Appropriate District Office                                                                    | State of New Mexico                           |                          | Form C-103<br>October 13, 2009         |                                  |  |
|-----------------------------------------------------------------------------------------------------------------|-----------------------------------------------|--------------------------|----------------------------------------|----------------------------------|--|
| District 1<br>1625 N. French Dr., Hobbs, NM 88240                                                               | Energy, Minerals and Natural Resources        |                          | WELL API NO.                           |                                  |  |
| District II<br>1301 W. Grand Ave., Artesia, NM 88210                                                            | OIL CONSERVATION DIVISION                     |                          | 30-025-12465 5. Indicate Type of Lease |                                  |  |
| District III<br>1000 Rio Brazos Rd., Aztec, NM 87410                                                            | 1220 South St. Francis Dr.                    |                          | STATE FEI                              |                                  |  |
| District IV                                                                                                     | Santa re, NM 8/303                            |                          |                                        |                                  |  |
| 1220 S. St. Francis Dr., Santa Fe, NM<br>87505                                                                  |                                               |                          |                                        |                                  |  |
| SUNDRY NOTICES AND REPORTS ON WELLS (DO NOT USE THIS FORM FOR PROPOSALS TO DRILL OR TO DEEPEN OR PLUG BACK TO A |                                               |                          | 7. Lease Name or Unit Agree            | ement Name                       |  |
| DIFFERENT RESERVOIR. USE "APPLICATION FOR PERMIT" (FORM C-101) FOR SUCH                                         |                                               |                          | North Monument G/SA Unit               | North Monument G/SA Unit Blk. 14 |  |
| PROPOSALS.)  1. Type of Well: Oil Well  Gas Well  Øther Injection well.                                         |                                               |                          | 8. Well Number 1                       |                                  |  |
| 2. Name of Operator                                                                                             |                                               |                          | 9. OGRID Number 873                    | 9. OGRID Number 873              |  |
| Apache Corp.  3. Address of Operator                                                                            |                                               |                          | 10. Pool name or Wildcat               |                                  |  |
| P O box Drawer D Monument NM                                                                                    | 1 88265                                       |                          | Eunice Monument G/SA                   | į                                |  |
| 4. Well Location                                                                                                |                                               |                          |                                        |                                  |  |
| Unit LetterA                                                                                                    | _:330feet from the _                          | N line and               | d 330 feet from the                    | e                                |  |
| Eline                                                                                                           | m                                             | 100 B 1                  | CD 10101                               |                                  |  |
| Section 36                                                                                                      | Township 11. Elevation (Show wheth            |                          | 6E NMPM Lea                            | County                           |  |
|                                                                                                                 | Elevation (Show when                          |                          |                                        |                                  |  |
|                                                                                                                 |                                               |                          |                                        |                                  |  |
| 12. Check Appropriate Box to Indicate Nature of Notice, Report or Other Data                                    |                                               |                          |                                        |                                  |  |
| NOTICE OF IN                                                                                                    | NTENTION TO:                                  | SU                       | BSEQUENT REPORT O                      | F:                               |  |
| PERFORM REMEDIAL WORK                                                                                           |                                               | 1                        |                                        | CASING                           |  |
| TEMPORARILY ABANDON DULL OR ALTER CASING                                                                        |                                               |                          | RILLING OPNS. P AND A                  | Ц                                |  |
| PULL OR ALTER CASING DOWNHOLE COMMINGLE                                                                         | <del>-</del>                                  | J CASING/CEIVIE          | MIJOB L                                |                                  |  |
| _                                                                                                               |                                               |                          | _                                      |                                  |  |
| OTHER:                                                                                                          |                                               | OTHER:                   | 5 year pressure test                   |                                  |  |
|                                                                                                                 |                                               |                          | and give pertinent dates, includin     |                                  |  |
| of starting any proposed w<br>proposed completion or re                                                         |                                               | NMAC. For Multiple C     | Completions: Attach wellbore dia       | gram of                          |  |
| proposed completion of re                                                                                       | completion.                                   |                          |                                        |                                  |  |
| Maria in Cambridge and marrows                                                                                  | the medical and about Can 22 wi               | untar Ctarting agreemen  | 5.10 H and Englanders 5.10 H           |                                  |  |
| Move in Gandy truck and pressure                                                                                | the casing and chart for 32 mil               | nutes. Starting pressure | 540 # and finale pressure 540#         |                                  |  |
|                                                                                                                 |                                               |                          |                                        |                                  |  |
|                                                                                                                 |                                               |                          | HOBBS OCD                              |                                  |  |
|                                                                                                                 |                                               |                          |                                        |                                  |  |
|                                                                                                                 |                                               |                          | APR 0 3 2013                           |                                  |  |
|                                                                                                                 |                                               |                          |                                        |                                  |  |
|                                                                                                                 |                                               |                          | RECEIVED                               |                                  |  |
|                                                                                                                 |                                               | <del></del>              |                                        |                                  |  |
| Spud Date:                                                                                                      | Rig Rele                                      | ase Date:                |                                        |                                  |  |
|                                                                                                                 |                                               |                          |                                        |                                  |  |
|                                                                                                                 |                                               | .1 )                     | 1 11 11 6                              |                                  |  |
| I hereby certify that the information                                                                           | above is true and complete to                 | the best of my knowled   | dge and belief.                        |                                  |  |
| 000                                                                                                             | ) _                                           |                          | •                                      | フルニュコ                            |  |
| SIGNATURE TITLE Instrument Tech DATE 3-15-13                                                                    |                                               |                          |                                        |                                  |  |
| Type or print nameJim Ellison E-mail address: _JD.Ellison@apacheccorp.com PHONE:                                |                                               |                          |                                        |                                  |  |
| For State Use Only                                                                                              |                                               | 2-7                      |                                        | /                                |  |
| APPROVED BY                                                                                                     | <i>'                                     </i> | 11.5T ans                |                                        | / 1                              |  |
| Conditions of Approval (it any):                                                                                | TITLE                                         | UN. MER                  | DATE 9-14                              | -ZOLT 1                          |  |
| 11 7 77                                                                                                         | TITLE                                         | USI. MEJE                | DATE 14                                | 1-2013                           |  |
|                                                                                                                 | TITLE                                         | USI. MAJE                | MAY <b>2.1</b> 2073                    | 1-2013 h                         |  |