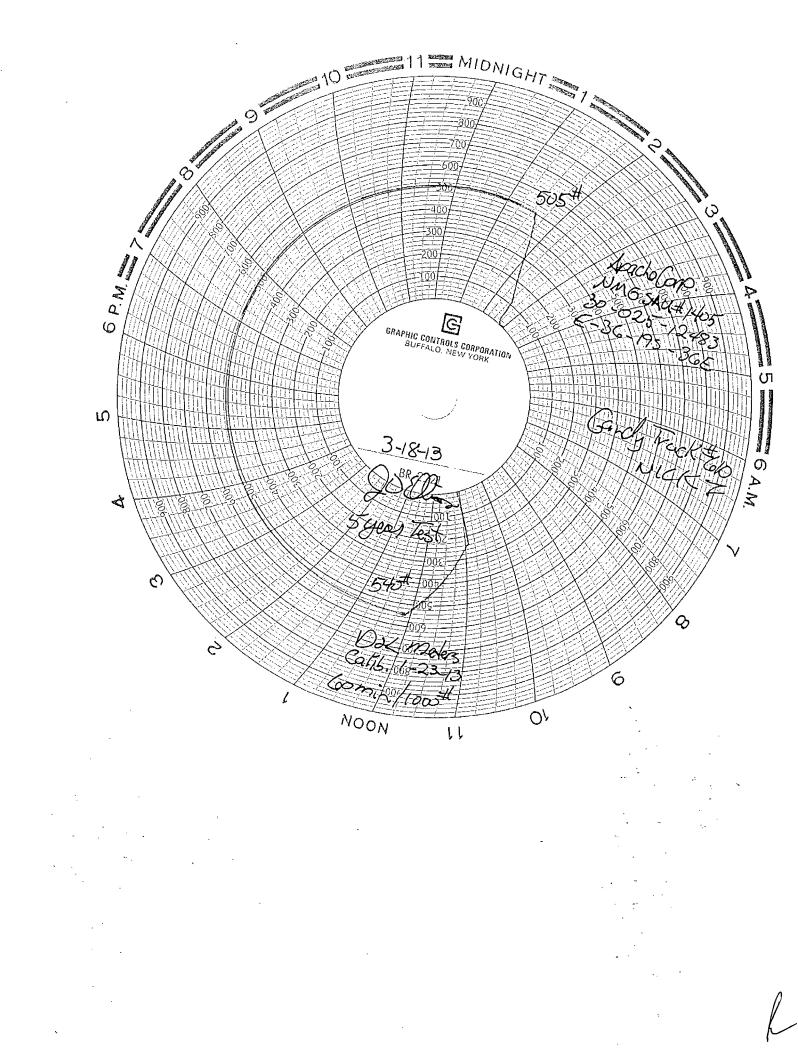

| Submit 1 Copy To Appropriate District<br>Office                                                                                                                                                                                                                            | State of New Me                                          |                      |                                                  | Form C-103<br>October 13, 2009 |
|----------------------------------------------------------------------------------------------------------------------------------------------------------------------------------------------------------------------------------------------------------------------------|----------------------------------------------------------|----------------------|--------------------------------------------------|--------------------------------|
| <u>District 1</u><br>1625 N. French Dr., Hobbs, NM 88240<br>Energy, Minerals and Natural Resources                                                                                                                                                                         |                                                          | WELL API NO.         |                                                  |                                |
| District II                                                                                                                                                                                                                                                                | District II OIL CONSERVATION DIVISION                    |                      | 30-025-12483                                     |                                |
| 1301 W. Grand Ave., Artesia, NM 88210<br>District III                                                                                                                                                                                                                      | i n. Grand Ave., Artesia, Chi 60210                      |                      | 5. Indicate Type of Lease                        |                                |
| 1000 Rio Brazos Rd., Aztec, NM 87410                                                                                                                                                                                                                                       | 1000 Rio Brazos Rd., Aztec, NM 87410 South Ee, NMA 87505 |                      | STATE FEE                                        |                                |
| District IV<br>1220 S. St. Francis Dr., Santa Fe, NM<br>87505                                                                                                                                                                                                              |                                                          |                      | 6. State Oil & Gas Lease                         | NO.                            |
| SUNDRY NOTICES AND REPORTS ON WELLS                                                                                                                                                                                                                                        |                                                          |                      | 7. Lease Name or Unit A                          | greement Name                  |
| (DO NOT USE THIS FORM FOR PROPOSALS TO DRILL OR TO DEEPEN OR PLUG BACK TO A DIFFERENT RESERVOIR. USE "APPLICATION FOR PERMIT" (FORM C-10 <del>1) FOR SUCH</del> PROPOSALS.)                                                                                                |                                                          |                      | North Monument G/SA Unit Blk. 14                 |                                |
| 1. Type of Well: Oil Well 🔲 Gas Well 🗌 Qther Injection well.                                                                                                                                                                                                               |                                                          |                      | 8. Well Number 5                                 |                                |
| 2. Name of Operator                                                                                                                                                                                                                                                        |                                                          |                      | 9. OGRID Number 873                              |                                |
| Apache Corp.                                                                                                                                                                                                                                                               |                                                          |                      |                                                  |                                |
| <ol> <li>Address of Operator</li> <li>P O box Drawer D Monument NM 88265</li> </ol>                                                                                                                                                                                        |                                                          |                      | 10. Pool name or Wildcat<br>Eunice Monument G/SA |                                |
| 4. Well Location                                                                                                                                                                                                                                                           |                                                          |                      |                                                  | /                              |
| Unit Letter <u>E</u> : 1980 feet from the <u>N</u> line and <u>660</u> feet from the <u>W</u> line                                                                                                                                                                         |                                                          |                      |                                                  |                                |
| Section 36                                                                                                                                                                                                                                                                 | Township 198                                             | Range 36E            | NMPM I                                           | Lea County                     |
|                                                                                                                                                                                                                                                                            | 11. Elevation (Show whether DR,                          | V                    |                                                  |                                |
|                                                                                                                                                                                                                                                                            |                                                          |                      |                                                  |                                |
|                                                                                                                                                                                                                                                                            |                                                          |                      |                                                  |                                |
| 12. Check Appropriate Box to Indicate Nature of Notice, Report or Other Data                                                                                                                                                                                               |                                                          |                      |                                                  |                                |
| NOTICE OF IN                                                                                                                                                                                                                                                               | ITENTION TO:                                             | SUB                  | SEQUENT REPORT                                   | OF:                            |
| PERFORM REMEDIAL WORK PLUG AND ABANDON REMEDIAL WORK ALTERING CASING                                                                                                                                                                                                       |                                                          |                      |                                                  |                                |
| TEMPORARILY ABANDON 🔲 CHANGE PLANS 🔲 COMMENCE DRILLING OPNS 🗌 P AND A 🗌                                                                                                                                                                                                    |                                                          |                      |                                                  |                                |
| PULL OR ALTER CASING                                                                                                                                                                                                                                                       | MULTIPLE COMPL                                           | CASING/CEMEN         | Т ЈОВ 🗌                                          |                                |
| DOWNHOLE COMMINGLE                                                                                                                                                                                                                                                         |                                                          |                      |                                                  |                                |
| OTHER:                                                                                                                                                                                                                                                                     |                                                          | OTHER:               | 5 year pressure test                             |                                |
|                                                                                                                                                                                                                                                                            |                                                          |                      |                                                  |                                |
| <ol> <li>Describe proposed or completed operations. (Clearly state all pertinent details, and give pertinent dates, including estimated date<br/>of starting any proposed work). SEE RULE 19.15.7.14 NMAC. For Multiple Completions: Attach wellbore diagram of</li> </ol> |                                                          |                      |                                                  |                                |
| proposed completion or recompletion.                                                                                                                                                                                                                                       |                                                          |                      |                                                  |                                |
| Move in Gandy truck and pressure the casing and chart for 32 minutes. Starting pressure 540 # and finale pressure 505#                                                                                                                                                     |                                                          |                      |                                                  |                                |
|                                                                                                                                                                                                                                                                            |                                                          | starting pressure of | • •                                              |                                |
|                                                                                                                                                                                                                                                                            |                                                          |                      | HOR                                              | BS OCD                         |
|                                                                                                                                                                                                                                                                            |                                                          |                      |                                                  |                                |
|                                                                                                                                                                                                                                                                            |                                                          |                      | APR                                              | 3 2013                         |
|                                                                                                                                                                                                                                                                            |                                                          |                      |                                                  |                                |
|                                                                                                                                                                                                                                                                            |                                                          |                      | Bro                                              | 4911 FTH STA                   |
|                                                                                                                                                                                                                                                                            |                                                          |                      | REC REC                                          | EIVED                          |
|                                                                                                                                                                                                                                                                            |                                                          |                      |                                                  |                                |
|                                                                                                                                                                                                                                                                            |                                                          | ······               | ······································           |                                |
| Spud Date:                                                                                                                                                                                                                                                                 | Rig Release Da                                           | ita:                 |                                                  |                                |
|                                                                                                                                                                                                                                                                            |                                                          |                      |                                                  |                                |
|                                                                                                                                                                                                                                                                            |                                                          |                      |                                                  |                                |
| I hereby certify that the information above is true and complete to the best of my knowledge and belief.                                                                                                                                                                   |                                                          |                      |                                                  |                                |
|                                                                                                                                                                                                                                                                            |                                                          |                      |                                                  |                                |
| SIGNATURE DATE 3-18-13                                                                                                                                                                                                                                                     |                                                          |                      |                                                  |                                |
|                                                                                                                                                                                                                                                                            |                                                          |                      |                                                  |                                |
| Type or print name Jim Ellison E-mail address: _JD.Ellison@apacheccorp.com_ PHONE:                                                                                                                                                                                         |                                                          |                      |                                                  |                                |
| APPROVED BY: Charge TITLE DIST. MER DATE 5-14-2013                                                                                                                                                                                                                         |                                                          |                      |                                                  |                                |
| Conditions of Approval (if any);                                                                                                                                                                                                                                           |                                                          | 1. JISH              |                                                  | IT-up                          |
|                                                                                                                                                                                                                                                                            |                                                          |                      | MAY                                              | <b>2 1</b> 2013 W              |