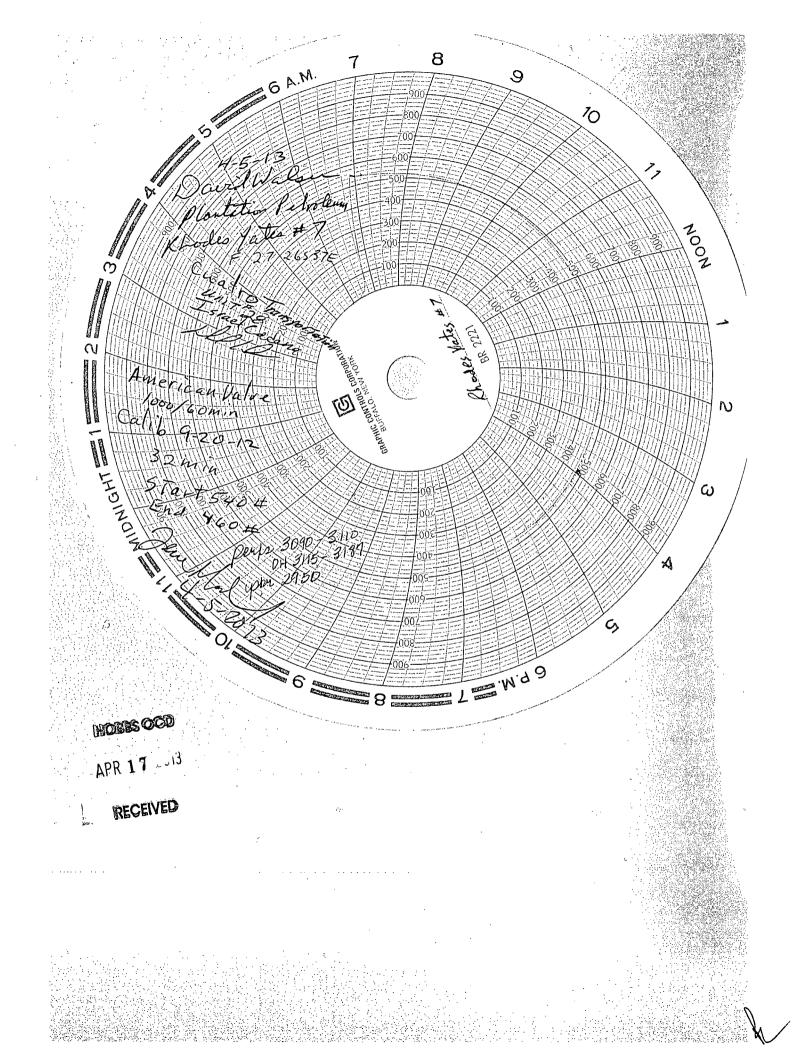

| Submit I Copy To Appropriate District                                                                                                                                                                                                                                                                               | E (102                                  |
|---------------------------------------------------------------------------------------------------------------------------------------------------------------------------------------------------------------------------------------------------------------------------------------------------------------------|-----------------------------------------|
| Submit I Copy To Appropriate District<br>Office<br>District I – (575) 393-6161<br>1625 N. French Dr., Hobbs, NM 88240<br>District II – (575) 748-1283<br>811 S. First St., Artesia, NM 88210<br>District III – (505) 334-6178<br>VARANCE CONSERVATION DIVISION                                                      | Form C-103<br>Revised August 1, 2011    |
| District I (57) 59-6161                                                                                                                                                                                                                                                                                             | WELL API NO.<br>30-025-12063-0000       |
| District II - (575) 748-1283<br>811 S. First St., Artesia, NM 88210<br>OIL CONSERVATION DIVISION                                                                                                                                                                                                                    | 5. Indicate Type of Lease               |
| 1000 Rio Brazos Rd., Aztec, NM 87410                                                                                                                                                                                                                                                                                | STATE FEE                               |
| 1220 S. St. Francis Dr., Santa Fe, NM                                                                                                                                                                                                                                                                               | 6. State Oil & Gas Lease No.            |
| 87505<br>SUNDRY NOTICES AND REPORTS ON WELLS<br>(DO NOT USE THIS FORM FOR PROPOSALS TO DRILL OR TO DEEPEN OR PLUG BACK TO A                                                                                                                                                                                         | 7. Lease Name or Unit Agreement Name    |
| DIFFERENT RESERVOIR. USE "APPLICATION FOR PERMIT" (FORM C-101) FOR SUCH<br>PROPOSALS.)                                                                                                                                                                                                                              | Rhodes Yates Unit<br>8. Well Number 007 |
| 1. Type of Well: Oil Well     Gas Well     Other     Injection       2. Name of Operator                                                                                                                                                                                                                            | 8. Well Number 007<br>9. OGRID Number   |
| PPC Operating Company LLC                                                                                                                                                                                                                                                                                           | 288774                                  |
| 3. Address of Operator                                                                                                                                                                                                                                                                                              | 10. Pool name or Wildcat                |
| 1500 Industrial Blvd, Ste 102; Abilene, TX 79602<br>4. Well Location                                                                                                                                                                                                                                                | Rhodes; Yates-Seven Rivers              |
| Unit Letter F : 1650 feet from the North line and 2310 feet from the West line                                                                                                                                                                                                                                      |                                         |
| Section 27 Township 265 Range 37E NMPM County Lea                                                                                                                                                                                                                                                                   |                                         |
| 11. Elevation (Show whether DR, RKB, RT, GR, etc.)                                                                                                                                                                                                                                                                  |                                         |
| 12. Check Appropriate Box to Indicate Nature of Notice, Report or Other Data                                                                                                                                                                                                                                        |                                         |
|                                                                                                                                                                                                                                                                                                                     |                                         |
| PERFORM REMEDIAL WORK  PLUG AND ABANDON  REMEDIAL WORK  ALTERING CASING  TEMPORARILY ABANDON  CHANGE PLANS  COMMENCE DRILLING OPNS. P AND A                                                                                                                                                                         |                                         |
| PULL OR ALTER CASING MULTIPLE COMPL CASING/CEMENT                                                                                                                                                                                                                                                                   | ГЈОВ 🔲                                  |
|                                                                                                                                                                                                                                                                                                                     |                                         |
| OTHER: OTHER: MIT Te                                                                                                                                                                                                                                                                                                |                                         |
| <ol> <li>Describe proposed or completed operations. (Clearly state all pertinent details, and give pertinent detes, including estimated date<br/>of starting any proposed work). SEE RULE 19.15.7.14 NMAC. For Multiple Completions: Attach wellbore diagram of<br/>proposed completion or recompletion.</li> </ol> |                                         |
| Well was pressure tested (MIT) 04/05/2013. Report emailed 4/16/13 - failed to include C-103.                                                                                                                                                                                                                        |                                         |
|                                                                                                                                                                                                                                                                                                                     |                                         |
| DEMER                                                                                                                                                                                                                                                                                                               |                                         |
|                                                                                                                                                                                                                                                                                                                     |                                         |
| PRIED WIT 10%                                                                                                                                                                                                                                                                                                       |                                         |
| Make Him 101                                                                                                                                                                                                                                                                                                        |                                         |
| Spud Date: 03/04/1943 Rig Release Date: 03/30/194                                                                                                                                                                                                                                                                   | 43/11/05-                               |
| I hereby certify that the information above is true and complete to the best of my knowledge                                                                                                                                                                                                                        | e and helief                            |
|                                                                                                                                                                                                                                                                                                                     |                                         |
| SIGNATURE Administrator DATE 04/30/2013                                                                                                                                                                                                                                                                             |                                         |
| Type or print name Jana Spraberry E-mail address: jspraberry@plantationpetro.com PHONE: 325-267-6046                                                                                                                                                                                                                |                                         |
| For State Use Only                                                                                                                                                                                                                                                                                                  |                                         |
| APPROVED BY: DATE S-6-2013<br>Conditions of Approval (if any):                                                                                                                                                                                                                                                      |                                         |
|                                                                                                                                                                                                                                                                                                                     | N                                       |
|                                                                                                                                                                                                                                                                                                                     | MAY 2 1 2013                            |