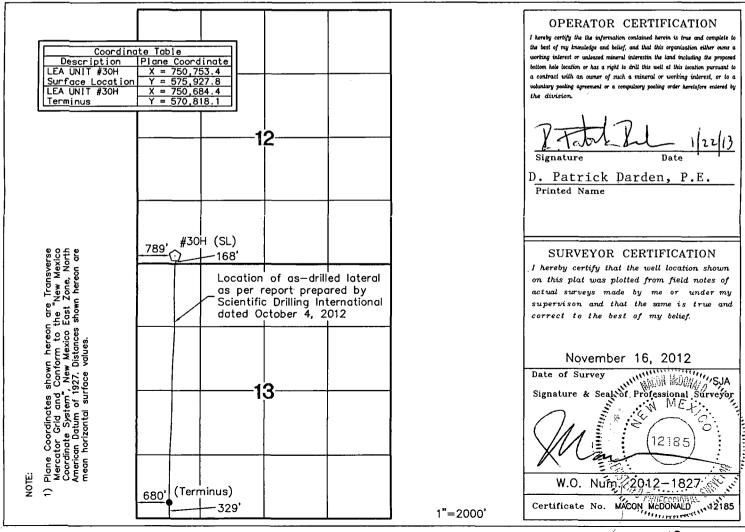

|                         |               | /E          |                     |       |  |
|-------------------------|---------------|-------------|---------------------|-------|--|
|                         | API Number    | Pool Code   | Pool Nam            | ae    |  |
|                         | 30-025-40698  | 37570       | Spring              |       |  |
| Property Code<br>302802 | Property Code | P           | Well Number         |       |  |
|                         | 302802        |             | 30H                 |       |  |
|                         | OGRID No.     | 0           | Elevation           |       |  |
|                         | 240974        | LEGACY RESE | RVES OPERATING, LP. | 3652' |  |

## Surface Location

| UL or lot No. | Section | Township | Range | Lot Idn | Feet from the | North/South line | Feet from the | East/West line | County |
|---------------|---------|----------|-------|---------|---------------|------------------|---------------|----------------|--------|
| M             | 12      | 20 S     | 34 E. |         | 168           | SOUTH            | 789           | WEST           | L.EA   |

## Bottom Hole Location If Different From Surface

| UL or lot No.   | Section<br>13 | Township<br>20 S | Range<br>34 E | Lot Idn  | Feet from the | North/South line | Feet from the | East/West line WEST | County<br>LEA |
|-----------------|---------------|------------------|---------------|----------|---------------|------------------|---------------|---------------------|---------------|
| Dedicated Acres | Joint or      | Infill Co        | nsolidation ( | Code Ore | ier No.       |                  | •             |                     |               |