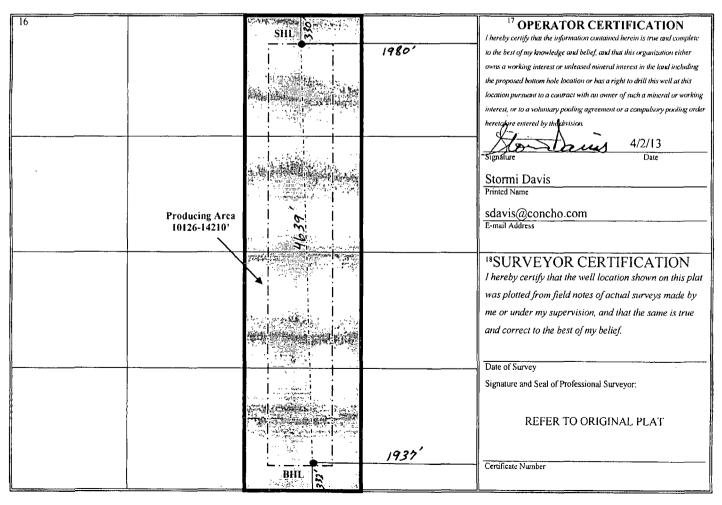

## WELL LOCATION AND ACREAGE DEDICATION PLAT

| API Number    | <sup>2</sup> Pool Code   | <sup>3</sup> Pool Name    |
|---------------|--------------------------|---------------------------|
| 30-025-40833  | 49685                    | Pearl; Bone Spring, South |
| Property Code | <sup>5</sup> Property Na | me 6 Well Numb            |
| 39521         | Haumea S                 | tate 2H                   |
| OGRID No.     | 8 Operator N             | me <sup>9</sup> Elevation |
| 229137        | COG Operation            | ng LLC 3668' GI           |

Surface Location

| UL or lot no. | Section | Township | Range | Lot Idn | Feet from the | North/South line | Feet from the | East/West line | County |
|---------------|---------|----------|-------|---------|---------------|------------------|---------------|----------------|--------|
| В             | 36      | 198      | 35E   |         | 330           | North            | 1980          | East           | Lea    |

11 Bottom Hole Location If Different From Surface

| Bottom Hole Location if Different From Surface |                       |               |              |            |               |                  |               |                |        |  |
|------------------------------------------------|-----------------------|---------------|--------------|------------|---------------|------------------|---------------|----------------|--------|--|
| UL or lot no.                                  | Section               | Township      | Range        | Lot Idn    | Feet from the | North/South line | Feet from the | East/West line | County |  |
| О                                              | 36                    | 198           | 35E          |            | 337 4975      | South            | 1937          | East           | Lea    |  |
| 12 Dedicated Acres                             | <sup>15</sup> Joint o | r Infill 14 C | onsolidation | Code 15 Or | der No.       |                  |               |                |        |  |