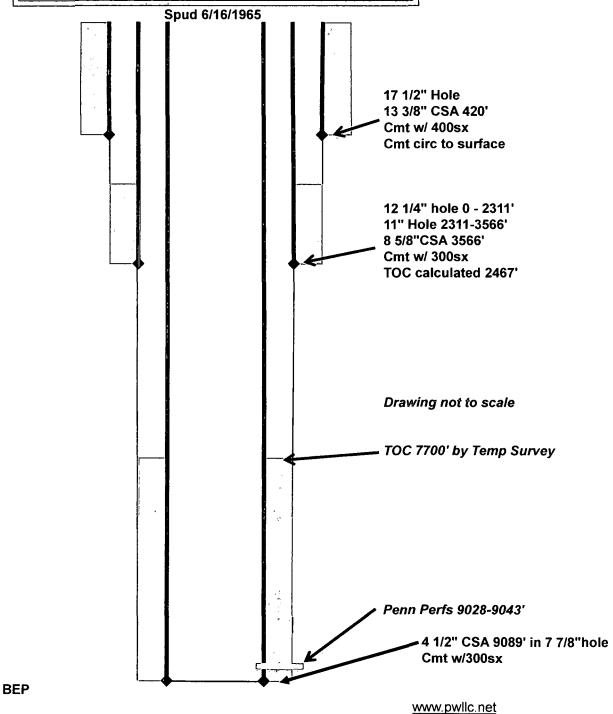

Judah Oil, L.L.C.

Humble A State # 1

API # 30-005-10191

Unit Letter M, Sec. 21, T8S, R33E

Chaves County, New Mexico

Current WBD

Judah Oil, L.L.C.
Humble A State # 1
API # 30-005-10191
Unit Letter M, Sec. 21, T8S, R33E
Chaves County, New Mexico
After Plug back & Recompletion