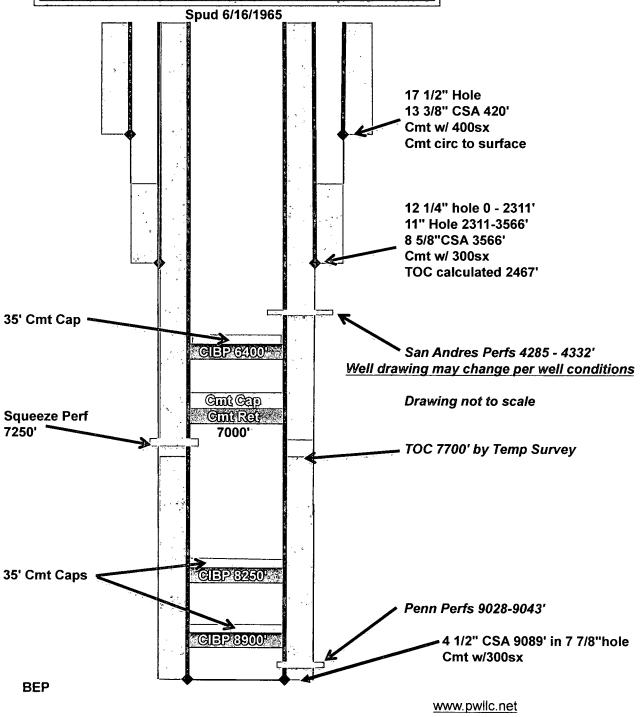

Judah Oil, L.L.C.

Humble A State # 1

API # 30-005-10191

Unit Letter M, Sec. 21, T8S, R33E

Chaves County, New Mexico

Current WBD

Judah Oil, L.L.C.
Humble A State # 1
API # 30-005-10191
Unit Letter M, Sec. 21, T8S, R33E
Chaves County, New Mexico
After Plug back & Recompletion