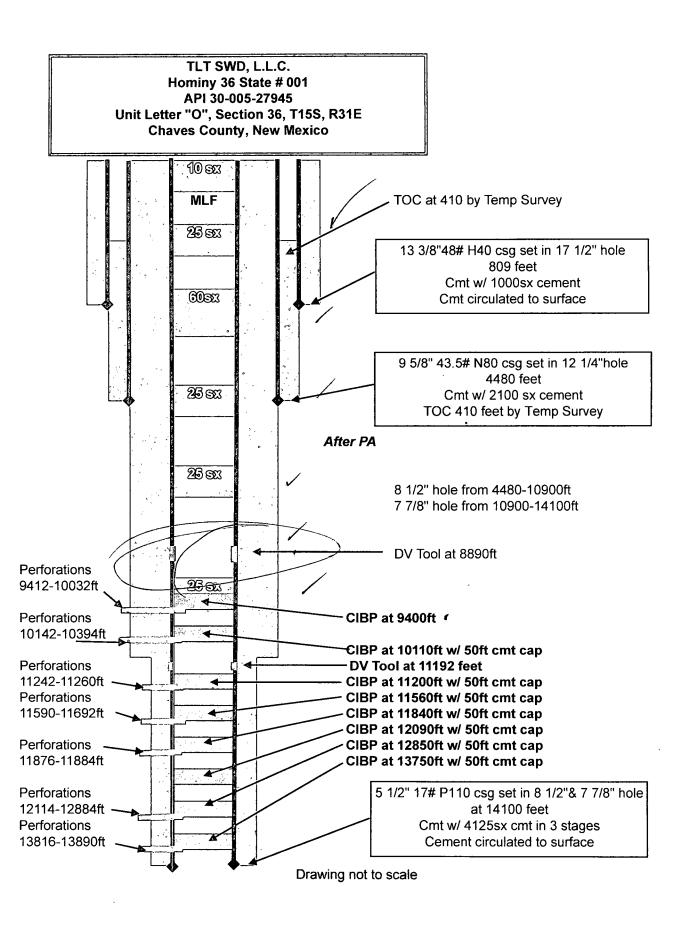

| Submit I Copy To Appropriate District<br>Office                                                                                                                                     | State of New Mexico                                                                                                                                 |                                     | Form C-103                          |                                       |
|-------------------------------------------------------------------------------------------------------------------------------------------------------------------------------------|-----------------------------------------------------------------------------------------------------------------------------------------------------|-------------------------------------|-------------------------------------|---------------------------------------|
| District 1 – (575) 393-6161                                                                                                                                                         | <u>District 1</u> – (575) 393-6161 Energy, Minerals and Natural Resources                                                                           |                                     | Revised August 1, 2011 WELL API NO. |                                       |
| 1625 N. French Dr., Hobbs, NM 88240 <u>District III</u> – (575) 748-1283  811 S. First St., Artesia, NM 88210 <u>District III</u> – (505) 334-6178  2013 1220 South St. Francis Dr. |                                                                                                                                                     |                                     | 30-005-27945                        |                                       |
| 811 S. First St., Artesia, NM 88210 <b>HOBS</b>                                                                                                                                     | 811 S. First St., Artesia, NM 88210 HOB95 OIL CONSERVATION DIVISION                                                                                 |                                     | 5. Indicate Type of Lease           |                                       |
| District III - (505) 334-6178                                                                                                                                                       | District III - (505) 334-6178 1000 Rio Brazos Rd., Aztec, NM 874 10 District IV - (505) 476-3460 1220 S St. Francis Dr. Santa Fe, NM 87505          |                                     | STATE                               | FEE 🗆                                 |
| 1000 Rio Brazos Rd., Aztec, NM 874 10                                                                                                                                               | 1000 Rio Brazos Rd., Aztec, NM 87410 Santa Fe, NM 87505                                                                                             |                                     | 6. State Oil & Gas Leas             |                                       |
| 1220 S. St. 1 fancis Dr., Santa 1 C, 1414                                                                                                                                           | 1220 S. St. Transis St., Santa Pe, 1441                                                                                                             |                                     | o. State on a sub Esta              |                                       |
| 87505                                                                                                                                                                               | TO THE PROPERTY ON WELL A                                                                                                                           |                                     |                                     |                                       |
|                                                                                                                                                                                     | EES AND REPORTS ON WELLS                                                                                                                            | DACK TO A                           | 7. Lease Name or Unit               |                                       |
|                                                                                                                                                                                     | (DO NOT USE THIS FORM FOR PROPOSALS TO DRILL OR TO DEEPEN OR PLUG BACK TO A DIFFERENT RESERVOIR. USE "APPLICATION FOR PERMIT" (FORM C-101) FOR SUCH |                                     | Hominy 36 State                     |                                       |
| PROPOSALS.)                                                                                                                                                                         |                                                                                                                                                     | 8. Well Number                      |                                     |                                       |
| 1. Type of Well: Oil Well Gas Well Other                                                                                                                                            |                                                                                                                                                     |                                     | 001                                 |                                       |
| 2. Name of Operator                                                                                                                                                                 |                                                                                                                                                     |                                     | 9. OGRID Number                     |                                       |
| TLT SWD, L.L.C.                                                                                                                                                                     |                                                                                                                                                     |                                     | 287481                              |                                       |
| 3. Address of Operator                                                                                                                                                              |                                                                                                                                                     |                                     | 10. Pool name or Wildcat            |                                       |
| PO Box 1906 Hobbs,NM 88241                                                                                                                                                          |                                                                                                                                                     |                                     | Anderson Ranch; Wolfcamp, North     |                                       |
| 4. Well Location                                                                                                                                                                    |                                                                                                                                                     |                                     |                                     |                                       |
| Unit Letter O :                                                                                                                                                                     | 660 feet from the South                                                                                                                             | line and 2310                       | feet from the East                  | t line                                |
| Section 36                                                                                                                                                                          | Township 15S                                                                                                                                        | Range 31E                           | NMPM                                | Chaves County                         |
| Section 30                                                                                                                                                                          | 11. Elevation (Show whether DR, R                                                                                                                   |                                     | TAIVII IVI                          | Chaves County                         |
|                                                                                                                                                                                     | 11. Dievation (Show whether DK, A                                                                                                                   | <i>inb,</i> 111, 011, <i>cic.</i> ) |                                     |                                       |
|                                                                                                                                                                                     |                                                                                                                                                     |                                     |                                     |                                       |
| 12 Check A                                                                                                                                                                          | ppropriate Box to Indicate Nat                                                                                                                      | ure of Notice 1                     | Report or Other Data                |                                       |
| •                                                                                                                                                                                   |                                                                                                                                                     |                                     | report of other Butt                |                                       |
| NOTICE OF INTENTION TO: SUBSEQUENT REPORT OF:                                                                                                                                       |                                                                                                                                                     |                                     |                                     |                                       |
| PERFORM REMEDIAL WORK ☐ PLUG AND ABANDON ☒ REMEDIAL WOR                                                                                                                             |                                                                                                                                                     |                                     | <del></del>                         |                                       |
| TEMPORARILY ABANDON 🗌                                                                                                                                                               | EMPORARILY ABANDON                                                                                                                                  |                                     | LING OPNS.□ P AN                    | ID A                                  |
| PULL OR ALTER CASING   MULTIPLE COMPL   CASING/CEMEN                                                                                                                                |                                                                                                                                                     | JOB 🗌                               |                                     |                                       |
| DOWNHOLE COMMINGLE                                                                                                                                                                  |                                                                                                                                                     |                                     |                                     |                                       |
| OTHER.                                                                                                                                                                              |                                                                                                                                                     | OTUED.                              |                                     |                                       |
| OTHER:                                                                                                                                                                              | eted operations. (Clearly state all per                                                                                                             | OTHER:                              | give pertinent dates incl           | luding estimated date                 |
|                                                                                                                                                                                     | k). SEE RULE 19.15.7.14 NMAC.                                                                                                                       |                                     |                                     |                                       |
| proposed completion or reco                                                                                                                                                         |                                                                                                                                                     | Tor Wattiple Con                    | ipictions. Attach wender            | e diagram of                          |
|                                                                                                                                                                                     |                                                                                                                                                     |                                     |                                     | 5nt 255x                              |
| TLT SWD proposes to plug and aba                                                                                                                                                    |                                                                                                                                                     |                                     |                                     | Spot 25 SX                            |
| Notify NMOCD District 1 of MI x F                                                                                                                                                   |                                                                                                                                                     | <b>.</b>                            |                                     | Conta 8890                            |
| Tag CIBP set at 9400 feet, Spot 25 s<br>Spot 25 sack cement plug 6900 feet                                                                                                          |                                                                                                                                                     | x Displace casing                   | with 9.5# Brine w/25#               | gel/bbl DV/Ton                        |
| Spot 25 sack cement plug 4550 feet                                                                                                                                                  | •                                                                                                                                                   | foot                                |                                     | 01/100                                |
| Spot 25 sack cement plug 4550 feet Spot 25 sack cement plug 2500 feet                                                                                                               |                                                                                                                                                     | 1001                                |                                     | ,                                     |
| Spot 60 sack cement plug 1320 feet                                                                                                                                                  |                                                                                                                                                     | ing shoe(809 feet)                  | )                                   |                                       |
| WOC x Tag Surface shoe plug at 75                                                                                                                                                   | 59 feet or above                                                                                                                                    | , ,                                 | ,                                   |                                       |
| Spot 25-sx cement plug at 400 feet (                                                                                                                                                | (Fresh Water Plug) To Sunta                                                                                                                         | ce_                                 |                                     |                                       |
| Spot 10 sack surface plug                                                                                                                                                           |                                                                                                                                                     |                                     |                                     |                                       |
| Cut off well head, Install PA Marke                                                                                                                                                 | r x Prepare location for release                                                                                                                    |                                     |                                     |                                       |
| Enclosed before and after well diag                                                                                                                                                 | rams C144 CLEZ Th                                                                                                                                   | e Oil Conservati                    | on Division Must be no              | atified                               |
| Enclosed before and after wen diag                                                                                                                                                  | 24                                                                                                                                                  | hours prior to th                   | ne beginning of pluggin             | id operations                         |
| Spud Date:                                                                                                                                                                          | Rig Relea                                                                                                                                           | ,                                   | gg o. piaggiii                      | g operations.                         |
| 1                                                                                                                                                                                   |                                                                                                                                                     |                                     |                                     |                                       |
|                                                                                                                                                                                     |                                                                                                                                                     |                                     |                                     |                                       |
| I hereby certify that the information a                                                                                                                                             | hove is true and complete to the best                                                                                                               | of my knowledge                     | and helief                          | · · · · · · · · · · · · · · · · · · · |
| thereby certify that the information a                                                                                                                                              | * -                                                                                                                                                 | or my knowledge                     | and benefit                         |                                       |
| 1200Ch                                                                                                                                                                              | 1000                                                                                                                                                | <i>P</i>                            |                                     | -10/12                                |
| SIGNATURE ACCEPTANT                                                                                                                                                                 | feel TITLE age                                                                                                                                      | h                                   | DATE                                | 5/20/13                               |
| - 10/0                                                                                                                                                                              | 1. C +                                                                                                                                              | muma la                             | D. 1                                | (ETC) 400 122                         |
| Type or print name M. N. N. For State Use Only                                                                                                                                      | E-mail address:                                                                                                                                     | meren                               | Spen rocal PHONES                   | 313/442-1236                          |
| For State Use Only                                                                                                                                                                  |                                                                                                                                                     | <i>'</i> /                          |                                     | <del>-</del> -                        |
| APPROVED BY:                                                                                                                                                                        | TITLE 137                                                                                                                                           | +MCZ                                | DA THE -                            | 20-2013                               |
| Conditions of Approval (if any):                                                                                                                                                    | N START                                                                                                                                             | -104/                               | DA FE_                              | ^1                                    |
|                                                                                                                                                                                     | ♡'`                                                                                                                                                 |                                     | MAN A A MOTO                        | , ('lm.                               |
|                                                                                                                                                                                     | 1                                                                                                                                                   |                                     | MAY 2 3 2013                        | , ~ ~                                 |