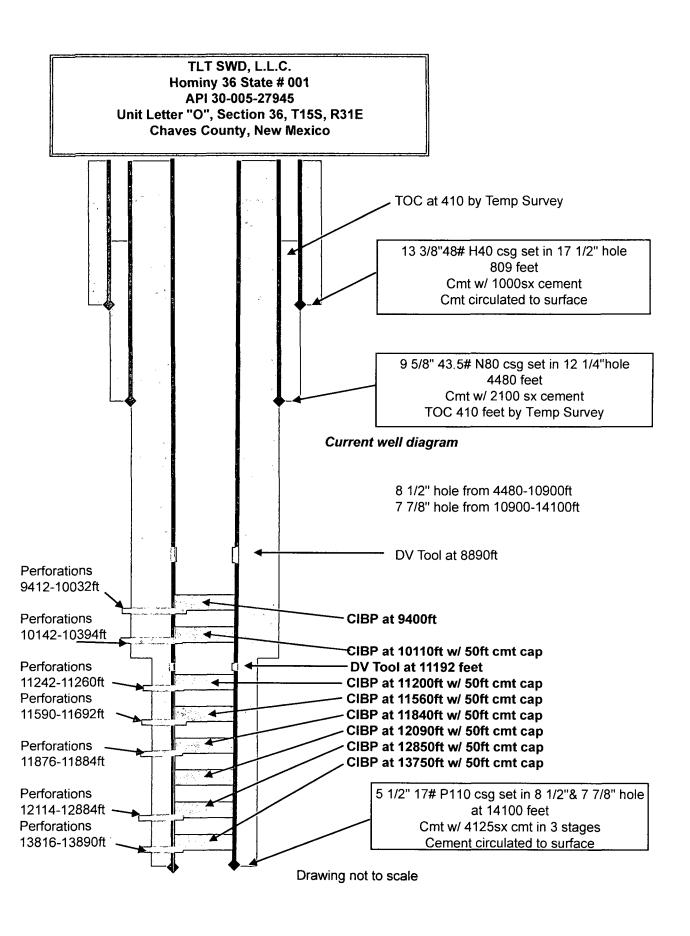

| Submit I Copy To Appropriate District<br>Office                                                                                                                                     | State of New Mexico                                                                                                                                 |                                     | Form C-103                          |                                       |
|-------------------------------------------------------------------------------------------------------------------------------------------------------------------------------------|-----------------------------------------------------------------------------------------------------------------------------------------------------|-------------------------------------|-------------------------------------|---------------------------------------|
| District 1 – (575) 393-6161                                                                                                                                                         | <u>District 1</u> – (575) 393-6161 Energy, Minerals and Natural Resources                                                                           |                                     | Revised August 1, 2011 WELL API NO. |                                       |
| 1625 N. French Dr., Hobbs, NM 88240 <u>District III</u> – (575) 748-1283  811 S. First St., Artesia, NM 88210 <u>District III</u> – (505) 334-6178  2013 1220 South St. Francis Dr. |                                                                                                                                                     |                                     | 30-005-27945                        |                                       |
| 811 S. First St., Artesia, NM 88210 <b>HOBS</b>                                                                                                                                     | 811 S. First St., Artesia, NM 88210 HOB95 OIL CONSERVATION DIVISION                                                                                 |                                     | 5. Indicate Type of Lease           |                                       |
| District III - (505) 334-6178                                                                                                                                                       | District III - (505) 334-6178 1000 Rio Brazos Rd., Aztec, NM 874 10 District IV - (505) 476-3460 1220 S St. Francis Dr. Santa Fe, NM 87505          |                                     | STATE                               | FEE 🗆                                 |
| 1000 Rio Brazos Rd., Aztec, NM 874 10                                                                                                                                               | 1000 Rio Brazos Rd., Aztec, NM 87410 Santa Fe, NM 87505                                                                                             |                                     | 6. State Oil & Gas Leas             |                                       |
| 1220 S. St. 1 fancis Dr., Santa 1 C, 1414                                                                                                                                           | 1220 S. St. Transis St., Santa Pe, 1441                                                                                                             |                                     | o. State on a sub Esta              |                                       |
| 87505                                                                                                                                                                               | TO THE PROPERTY ON WELL A                                                                                                                           |                                     |                                     |                                       |
|                                                                                                                                                                                     | EES AND REPORTS ON WELLS                                                                                                                            | DACK TO A                           | 7. Lease Name or Unit               |                                       |
|                                                                                                                                                                                     | (DO NOT USE THIS FORM FOR PROPOSALS TO DRILL OR TO DEEPEN OR PLUG BACK TO A DIFFERENT RESERVOIR. USE "APPLICATION FOR PERMIT" (FORM C-101) FOR SUCH |                                     | Hominy 36 State                     |                                       |
| PROPOSALS.)                                                                                                                                                                         |                                                                                                                                                     | 8. Well Number                      |                                     |                                       |
| 1. Type of Well: Oil Well Gas Well Other                                                                                                                                            |                                                                                                                                                     |                                     | 001                                 |                                       |
| 2. Name of Operator                                                                                                                                                                 |                                                                                                                                                     |                                     | 9. OGRID Number                     |                                       |
| TLT SWD, L.L.C.                                                                                                                                                                     |                                                                                                                                                     |                                     | 287481                              |                                       |
| 3. Address of Operator                                                                                                                                                              |                                                                                                                                                     |                                     | 10. Pool name or Wildcat            |                                       |
| PO Box 1906 Hobbs,NM 88241                                                                                                                                                          |                                                                                                                                                     |                                     | Anderson Ranch; Wolfcamp, North     |                                       |
| 4. Well Location                                                                                                                                                                    |                                                                                                                                                     |                                     |                                     |                                       |
| Unit Letter O :                                                                                                                                                                     | 660 feet from the South                                                                                                                             | line and 2310                       | feet from the East                  | t line                                |
| Section 36                                                                                                                                                                          | Township 15S                                                                                                                                        | Range 31E                           | NMPM                                | Chaves County                         |
| Section 30                                                                                                                                                                          | 11. Elevation (Show whether DR, R                                                                                                                   |                                     | TAIVII IVI                          | Chaves County                         |
|                                                                                                                                                                                     | 11. Dievation (Show whether DK, A                                                                                                                   | <i>inb,</i> 111, 011, <i>cic.</i> ) |                                     |                                       |
|                                                                                                                                                                                     |                                                                                                                                                     |                                     |                                     |                                       |
| 12 Check A                                                                                                                                                                          | ppropriate Box to Indicate Nat                                                                                                                      | ure of Notice 1                     | Report or Other Data                |                                       |
| •                                                                                                                                                                                   |                                                                                                                                                     |                                     | report of other Butt                |                                       |
| NOTICE OF INTENTION TO: SUBSEQUENT REPORT OF:                                                                                                                                       |                                                                                                                                                     |                                     |                                     |                                       |
| PERFORM REMEDIAL WORK ☐ PLUG AND ABANDON ☒ REMEDIAL WOR                                                                                                                             |                                                                                                                                                     |                                     | <del></del>                         |                                       |
| TEMPORARILY ABANDON 🗌                                                                                                                                                               | EMPORARILY ABANDON                                                                                                                                  |                                     | LING OPNS.□ P AN                    | ID A                                  |
| PULL OR ALTER CASING   MULTIPLE COMPL   CASING/CEMEN                                                                                                                                |                                                                                                                                                     | JOB 🗌                               |                                     |                                       |
| DOWNHOLE COMMINGLE                                                                                                                                                                  |                                                                                                                                                     |                                     |                                     |                                       |
| OTHER.                                                                                                                                                                              |                                                                                                                                                     | OTUED.                              |                                     |                                       |
| OTHER:                                                                                                                                                                              | eted operations. (Clearly state all per                                                                                                             | OTHER:                              | give pertinent dates incl           | luding estimated date                 |
|                                                                                                                                                                                     | k). SEE RULE 19.15.7.14 NMAC.                                                                                                                       |                                     |                                     |                                       |
| proposed completion or reco                                                                                                                                                         |                                                                                                                                                     | Tor Wattiple Con                    | ipictions. Attach wender            | e diagram of                          |
|                                                                                                                                                                                     |                                                                                                                                                     |                                     |                                     | 5nt 255x                              |
| TLT SWD proposes to plug and aba                                                                                                                                                    |                                                                                                                                                     |                                     |                                     | Spot 25 SX                            |
| Notify NMOCD District 1 of MI x F                                                                                                                                                   |                                                                                                                                                     | <b>.</b>                            |                                     | Conta 8890                            |
| Tag CIBP set at 9400 feet, Spot 25 s<br>Spot 25 sack cement plug 6900 feet                                                                                                          |                                                                                                                                                     | x Displace casing                   | with 9.5# Brine w/25#               | gel/bbl DV/Ton                        |
| Spot 25 sack cement plug 4550 feet                                                                                                                                                  | •                                                                                                                                                   | foot                                |                                     | 01/100                                |
| Spot 25 sack cement plug 4550 feet Spot 25 sack cement plug 2500 feet                                                                                                               |                                                                                                                                                     | 1001                                |                                     | ,                                     |
| Spot 60 sack cement plug 1320 feet                                                                                                                                                  |                                                                                                                                                     | ing shoe(809 feet)                  | )                                   |                                       |
| WOC x Tag Surface shoe plug at 75                                                                                                                                                   | 59 feet or above                                                                                                                                    | , ,                                 | ,                                   |                                       |
| Spot 25-sx cement plug at 400 feet (                                                                                                                                                | (Fresh Water Plug) To Sunta                                                                                                                         | ce_                                 |                                     |                                       |
| Spot 10 sack surface plug                                                                                                                                                           |                                                                                                                                                     |                                     |                                     |                                       |
| Cut off well head, Install PA Marke                                                                                                                                                 | r x Prepare location for release                                                                                                                    |                                     |                                     |                                       |
| Enclosed before and after well diag                                                                                                                                                 | rams C144 CLEZ Th                                                                                                                                   | e Oil Conservati                    | on Division Must be no              | atified                               |
| Enclosed before and after wen diag                                                                                                                                                  | 24                                                                                                                                                  | hours prior to th                   | ne beginning of pluggin             | id operations                         |
| Spud Date:                                                                                                                                                                          | Rig Relea                                                                                                                                           | ,                                   | gg o. piaggiii                      | g operations.                         |
| 1                                                                                                                                                                                   |                                                                                                                                                     |                                     |                                     |                                       |
|                                                                                                                                                                                     |                                                                                                                                                     |                                     |                                     |                                       |
| I hereby certify that the information a                                                                                                                                             | hove is true and complete to the best                                                                                                               | of my knowledge                     | and helief                          | · · · · · · · · · · · · · · · · · · · |
| thereby certify that the information a                                                                                                                                              | * -                                                                                                                                                 | or my knowledge                     | and benefit                         |                                       |
| 1200Ch                                                                                                                                                                              | 1000                                                                                                                                                | <i>P</i>                            |                                     | -10/12                                |
| SIGNATURE ACCEPTANT                                                                                                                                                                 | feel TITLE age                                                                                                                                      | h                                   | DATE                                | 5/20/13                               |
| - 10/0                                                                                                                                                                              | 1. C +                                                                                                                                              | muma la                             | D. 1                                | (ETC) 400 122                         |
| Type or print name M. N. N. For State Use Only                                                                                                                                      | E-mail address:                                                                                                                                     | meren                               | Spen rocal PHONES                   | 313/442-1236                          |
| For State Use Only                                                                                                                                                                  |                                                                                                                                                     | <i>'</i> /                          |                                     | <del>-</del> -                        |
| APPROVED BY:                                                                                                                                                                        | TITLE 137                                                                                                                                           | +MCZ                                | DA THE -                            | 20-2013                               |
| Conditions of Approval (if any):                                                                                                                                                    | N START                                                                                                                                             | -104/                               | DA FE_                              | ^1                                    |
|                                                                                                                                                                                     | ♡'`                                                                                                                                                 |                                     | MAN A A MOTO                        | , ('lm.                               |
|                                                                                                                                                                                     | 1                                                                                                                                                   |                                     | MAY 2 3 2013                        | , ~ ~                                 |