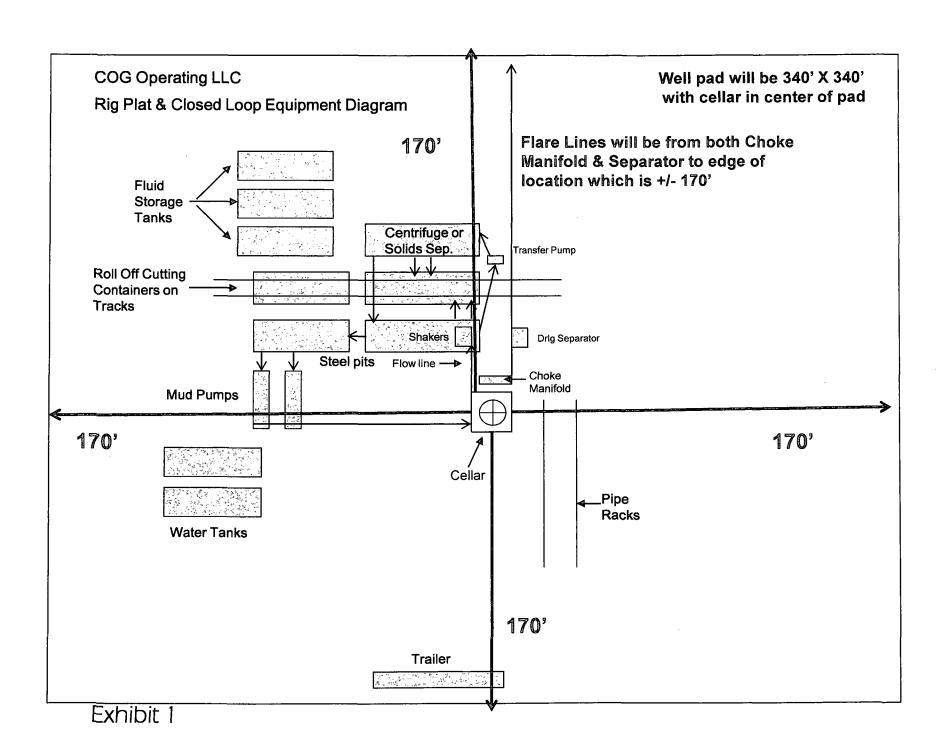

## Closed 1000 System Permit or Closure Plan Application

| (that o                                                                        | nly use above ground steel tanks                                                                                                                                                   | or haul-off bins and pro                                                    | pose to implement                                      | waste removal j                             | for closure)                                        |                      |
|--------------------------------------------------------------------------------|------------------------------------------------------------------------------------------------------------------------------------------------------------------------------------|-----------------------------------------------------------------------------|--------------------------------------------------------|---------------------------------------------|-----------------------------------------------------|----------------------|
|                                                                                | Туре                                                                                                                                                                               | of action:                                                                  | Closure                                                |                                             |                                                     |                      |
| closed-loop system that a                                                      | omit one application (Form C-144 CLI) only use above ground steel tanks or hoval of this request does not relieve the roval relieve the operator of its respons                    | aul-off bins and propose to it operator of liability should o               | <i>mplement waste remo</i><br>perations result in poll | wal for closure, pout<br>ution of surface w | lease submit a Form C<br>vater, ground water or the | <i>'-144</i> .<br>he |
| 1.                                                                             | COG Operating LLC                                                                                                                                                                  | OGRID #:                                                                    | 229137                                                 |                                             |                                                     |                      |
|                                                                                |                                                                                                                                                                                    | Iain Street , Artesia, NM                                                   |                                                        |                                             |                                                     |                      |
| Facility or well name: Gunner 8 Federal #4H                                    |                                                                                                                                                                                    |                                                                             |                                                        |                                             |                                                     |                      |
| API Number:                                                                    | 30-025-41187                                                                                                                                                                       | OCD Permit 1                                                                | Number: PI-                                            | 06246                                       |                                                     |                      |
| U/L or Qtr/Qtr <u>Uni</u>                                                      | t P, SESE Section 8                                                                                                                                                                | Township 26S                                                                | Range                                                  | County:]                                    | Lea                                                 |                      |
| Center of Proposed Desi                                                        | gn: Latitude                                                                                                                                                                       | Longitude                                                                   |                                                        |                                             | NAD: []1927 [] 1                                    | 1983                 |
| Surface Owner: X Fede                                                          | ral 🗌 State 🗌 Private 🔲 Tribal Tru                                                                                                                                                 | ıst or Indian Allotment                                                     |                                                        |                                             |                                                     |                      |
| Above Ground Steel 3.                                                          | new well  Workover or Drilling ( Tanks or  Haul-off Bins                                                                                                                           | Applies to activities which                                                 | require prior approve                                  | al of a permit or                           | notice of intent)                                   | '&A                  |
| -                                                                              | 19.15.17.11 NMAC<br>g, providing Operator's name, site loc<br>g with 19.15.3.103 NMAC                                                                                              | cation, and emergency telep                                                 | hone numbers                                           |                                             |                                                     |                      |
| Instructions: Each of the attached.  ☐ Design Plan - base ☐ Operating and Ma   | ermit Application Attachment Cheme following items must be attached and upon the appropriate requirements intenance Plan - based upon the apprase complete Box 5) - based upon the | to the application. Please of 19.15.17.11 NMAC repriate requirements of 19. | indicate, by a check 15.17.12 NMAC                     |                                             |                                                     |                      |
| ☐ Previously Approved                                                          | d Design (attach copy of design)                                                                                                                                                   | API Number:                                                                 |                                                        |                                             |                                                     |                      |
| ☐ Previously Approved                                                          | d Operating and Maintenance Plan                                                                                                                                                   | API Number:                                                                 |                                                        |                                             |                                                     |                      |
| Instructions: Please ind<br>facilities are required.<br>Disposal Facility Name | e For Closed-loop Systems That Ut<br>lentify the facility or facilities for the<br>e:Controlled Recovery, Inc.                                                                     | e disposal of liquids, drilling Disposal Facility Permit                    | g fluids and drill cu                                  | ttings. Use attac                           | hment if more than to                               | vo                   |
| Disposal Facility Name                                                         | ð:                                                                                                                                                                                 | Disp                                                                        | osal Facility Permit N                                 | Number:                                     |                                                     |                      |
| Will any of the proposed  Yes (If yes, please                                  | closed-loop system operations and a provide the information below)                                                                                                                 | ssociated activities occur o                                                | n or in areas that will                                | not be used for                             | future service and ope                              | rations?             |
| Required for impacted a                                                        | reas which will not be used for future                                                                                                                                             | samias and anaustions                                                       |                                                        |                                             |                                                     |                      |