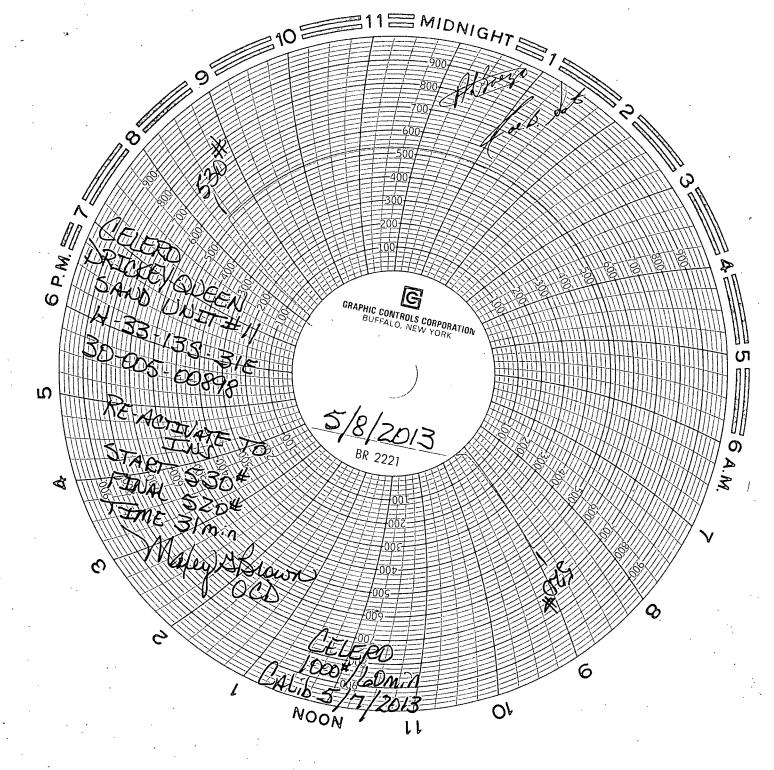

NM-02419

|                                                                                                                                                  |                                                                 |                                      |                                                  |                | 1 11111 0 1 . 0                 |           |                       |                                                                                 |   |
|--------------------------------------------------------------------------------------------------------------------------------------------------|-----------------------------------------------------------------|--------------------------------------|--------------------------------------------------|----------------|---------------------------------|-----------|-----------------------|---------------------------------------------------------------------------------|---|
| Do not use this f                                                                                                                                | OTICES AND REPOI<br>orm for proposals to<br>Jse Form 3160-3 (AF | 6. If Indian, Allottee or Tribe Name |                                                  |                |                                 |           |                       |                                                                                 |   |
| SUBMIT                                                                                                                                           | 7. If Unit of CA/Agreement, Name and/or No.                     |                                      |                                                  |                |                                 |           |                       |                                                                                 |   |
| 1. Type of Well                                                                                                                                  | · · · · · · · · · · · · · · · · · · ·                           | Drickey Queen Sand Unit              |                                                  |                |                                 |           |                       |                                                                                 |   |
| Oil Well Gas W                                                                                                                                   | ell X Other                                                     |                                      | 8. Well Name and No. Drickey Queen Sand Unit #11 |                |                                 |           |                       |                                                                                 |   |
| 2. Name of Operator                                                                                                                              |                                                                 | 9. API Well No.<br>30-005-00898      |                                                  |                |                                 |           |                       |                                                                                 |   |
| Celero Energy II, LP  3a. Address                                                                                                                |                                                                 | ode)                                 | 10. Field and Pool or Exploratory Area           |                |                                 |           |                       |                                                                                 |   |
| 400 W. Illinois, Ste. 1601 N                                                                                                                     | 1idland TX 79701                                                | Caprock; Queen                       |                                                  |                |                                 |           |                       |                                                                                 |   |
| 4. Location of Well (Footage, Sec., T/1<br>1980' FNL & 660' FEL                                                                                  | R.,M., or Survey Description)                                   | , 3,3,1,1,2                          | 11. County or Parish, State                      |                |                                 |           |                       |                                                                                 |   |
| UL: H, Sec 33, T13S, R31E                                                                                                                        |                                                                 |                                      |                                                  |                | Chaves                          |           |                       | NM                                                                              | _ |
| 12. CHEC                                                                                                                                         | K THE APPROPRIATE BOX                                           | X(ES) TO INDI                        | CATE NATUI                                       | RE OF NOTIC    | CE, REPORT OR OTH               | ER DATA   |                       |                                                                                 |   |
| TYPE OF SUBMISSION                                                                                                                               |                                                                 |                                      | T                                                | YPE OF ACT     | ION                             |           |                       |                                                                                 |   |
| Notice of Intent                                                                                                                                 | Acidize                                                         | Deepe                                |                                                  |                | uction (Start/Resume)           |           | r Shut-Of             | f                                                                               |   |
|                                                                                                                                                  | Alter Casing                                                    |                                      | re Treat                                         |                | amation                         |           | Integrity MIT         |                                                                                 |   |
| X Subsequent Report                                                                                                                              | Casing Repair Change Plans                                      |                                      | New Construction Plug and Abandon                |                | Recomplete  Temporarily Abandon |           | X Other MIT           |                                                                                 |   |
| Final Abandonment Notice                                                                                                                         | Convert to Injection                                            | Plug Back                            |                                                  | Water Disposal |                                 |           |                       |                                                                                 | _ |
| determined that the site is ready for 5/8/13 - Ran MIT to extend Test for 31 mins. Test is g                                                     | TA status & test was                                            | attached.                            | OVED FO                                          |                | MONTH PER                       | BURIZA OF | 2018 MAY 13 PM 10: 23 | 7日<br>7日<br>7日<br>7日<br>7日<br>7日<br>7日<br>7日<br>7日<br>7日<br>7日<br>7日<br>7日<br>7 |   |
| 4. I hereby certify that the foregoing is to                                                                                                     | ue and correct. Name (Printed)                                  | /Typed)                              |                                                  |                |                                 | •         |                       |                                                                                 | _ |
| Lisa Hunt                                                                                                                                        |                                                                 |                                      | Title Regu                                       | latory Ana     | lyst                            |           |                       |                                                                                 |   |
| Signature Lusa 9                                                                                                                                 | Hunt                                                            |                                      | Date 05/10/                                      | /2013          | <del></del>                     |           | ,                     |                                                                                 |   |
|                                                                                                                                                  | THIS SPACE F                                                    | OR FEDE                              | RAL OR S                                         | TATE OF        | FICE USE                        |           |                       |                                                                                 | _ |
| /S/ DAVID R. GLASS                                                                                                                               |                                                                 |                                      |                                                  |                |                                 |           | Y 16                  | 2013                                                                            | _ |
| Conditions of approval, if any, are attached<br>nat the applicant holds legal or equitable to<br>partitle the applicant to conduct operations to | tle to those rights in the subject                              |                                      |                                                  | ROS            | WELL FIELD OF                   | FICE      |                       |                                                                                 |   |