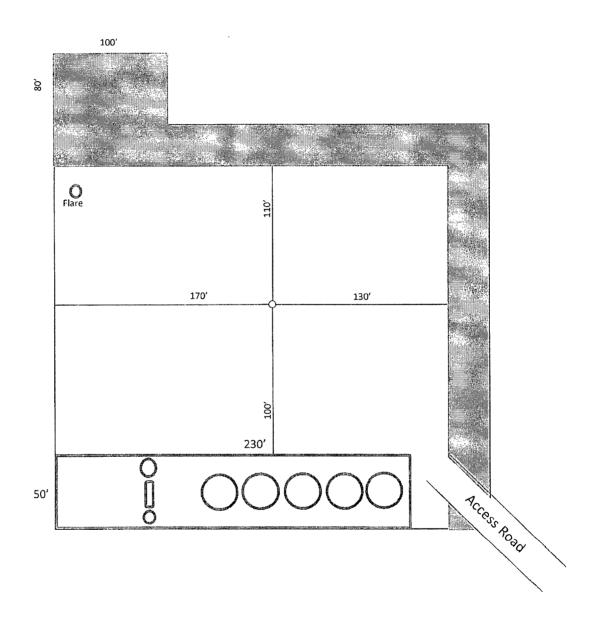

## Exhibit D-1 Interim Reclamation Plat Laguna Deep Unit No. 21H

Cimarex Energy Co. of Colorado SHL 36-19S-33E; 660' FNL & 2310' FWL BHL 35-19S-33E; 660' FNL & 330' FWL Lea County, NM