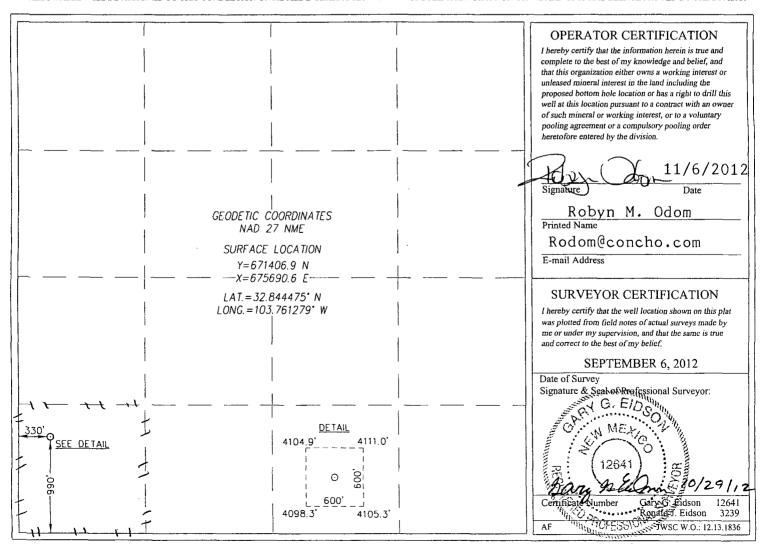

## WELL LOCATION AND ACREAGE DEDICATION PLAT

| API Number      |          |                    |                                    | Pool Code  |                     | Pool Name          |               |                |             |  |
|-----------------|----------|--------------------|------------------------------------|------------|---------------------|--------------------|---------------|----------------|-------------|--|
| 30-025-41190    |          | 44                 | 44500 MALJAMAR; YESO, WEST         |            |                     |                    | Γ             |                |             |  |
| Property Code   |          |                    | Property Name NELSON SOUTH FEDERAL |            |                     |                    |               |                | Well Number |  |
| 0GRID No.       |          |                    | Operator Name                      |            |                     |                    |               |                | Elevation   |  |
| 229137          |          | COG OPERATING, LLC |                                    |            |                     |                    |               |                | 4106'       |  |
|                 |          |                    |                                    |            | Surface Locat       | on                 |               |                |             |  |
| UL or lot No.   | Section  | Township           | Range                              | Lot Idn    | Feet from the       | North/South line   | Feet from the | East/West line | County      |  |
| M               | 10       | 17-S               | 32-E                               |            | 990                 | SOUTH              | 330           | WEST           | LEA         |  |
|                 |          |                    |                                    | Bottom Hol | e Location If Diffe | erent From Surface |               |                |             |  |
| UL or lot No.   | Section  | Township           | Range                              | Lot Idn    | Feet from the       | North/South line   | Feet from the | East/West line | County      |  |
| Dedicated Acres | Joint or | Infili C           | Consolidation C                    | ode Ord    | er No.              | ]                  |               |                |             |  |