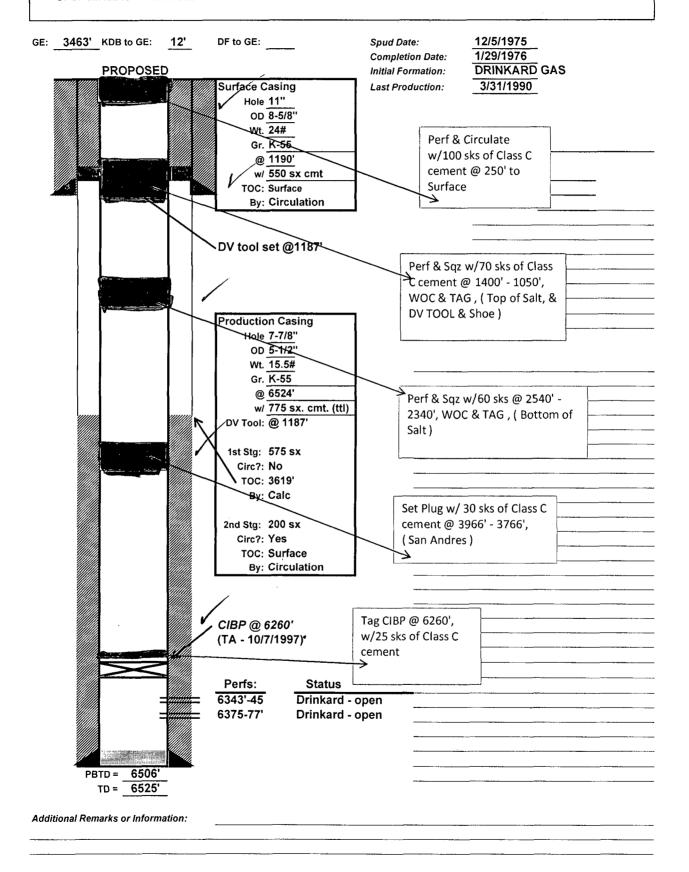

| Submit 1 Copy To Appropriate District Office                                                                                                                                                                                                                                                                                                                                                                                                                                                                                                                                                                                                                                                                                                                                                                                                                                                                                                                                                                                                                                                                                                                                                                                                                                                                                                                                                                                                                                                                                                                                                                                                                                                                                                                                                                                                                                                                                                                                                                                                                                                                                   | State of New Mexico               |                      | Form C-103                               |             |
|--------------------------------------------------------------------------------------------------------------------------------------------------------------------------------------------------------------------------------------------------------------------------------------------------------------------------------------------------------------------------------------------------------------------------------------------------------------------------------------------------------------------------------------------------------------------------------------------------------------------------------------------------------------------------------------------------------------------------------------------------------------------------------------------------------------------------------------------------------------------------------------------------------------------------------------------------------------------------------------------------------------------------------------------------------------------------------------------------------------------------------------------------------------------------------------------------------------------------------------------------------------------------------------------------------------------------------------------------------------------------------------------------------------------------------------------------------------------------------------------------------------------------------------------------------------------------------------------------------------------------------------------------------------------------------------------------------------------------------------------------------------------------------------------------------------------------------------------------------------------------------------------------------------------------------------------------------------------------------------------------------------------------------------------------------------------------------------------------------------------------------|-----------------------------------|----------------------|------------------------------------------|-------------|
| District I – (575) 393-6161 Energy, Minerals and Natural Resources 1625 N. French Dr., Hobbs, NM 88240 District II – (575) 748-1283  CONSERVATION DIVISION                                                                                                                                                                                                                                                                                                                                                                                                                                                                                                                                                                                                                                                                                                                                                                                                                                                                                                                                                                                                                                                                                                                                                                                                                                                                                                                                                                                                                                                                                                                                                                                                                                                                                                                                                                                                                                                                                                                                                                     |                                   |                      | Revised August 1, 2011 WELL API NO.      |             |
|                                                                                                                                                                                                                                                                                                                                                                                                                                                                                                                                                                                                                                                                                                                                                                                                                                                                                                                                                                                                                                                                                                                                                                                                                                                                                                                                                                                                                                                                                                                                                                                                                                                                                                                                                                                                                                                                                                                                                                                                                                                                                                                                |                                   |                      | 30-025-25159                             |             |
|                                                                                                                                                                                                                                                                                                                                                                                                                                                                                                                                                                                                                                                                                                                                                                                                                                                                                                                                                                                                                                                                                                                                                                                                                                                                                                                                                                                                                                                                                                                                                                                                                                                                                                                                                                                                                                                                                                                                                                                                                                                                                                                                |                                   |                      | 5. Indicate Type of Lease                | 2           |
| 1000 Rio Brazos Rd., Aztec, NM 87410 . 9 7 7 9 7                                                                                                                                                                                                                                                                                                                                                                                                                                                                                                                                                                                                                                                                                                                                                                                                                                                                                                                                                                                                                                                                                                                                                                                                                                                                                                                                                                                                                                                                                                                                                                                                                                                                                                                                                                                                                                                                                                                                                                                                                                                                               |                                   |                      | STATE FEEX  6. State Oil & Gas Lease No. |             |
| 1220 S. St. Francis Dr., Santa Fe, NM                                                                                                                                                                                                                                                                                                                                                                                                                                                                                                                                                                                                                                                                                                                                                                                                                                                                                                                                                                                                                                                                                                                                                                                                                                                                                                                                                                                                                                                                                                                                                                                                                                                                                                                                                                                                                                                                                                                                                                                                                                                                                          |                                   |                      | o. State Off & Gas Lease No.             |             |
| SUNDRY NOTIGES AND REPORTS ON WELLS                                                                                                                                                                                                                                                                                                                                                                                                                                                                                                                                                                                                                                                                                                                                                                                                                                                                                                                                                                                                                                                                                                                                                                                                                                                                                                                                                                                                                                                                                                                                                                                                                                                                                                                                                                                                                                                                                                                                                                                                                                                                                            |                                   |                      | 7. Lease Name or Unit Agreement          | Name        |
| (DO NOT USE THIS FORM FOR PROPOSALS TO DRILL OR TO DEEPEN OR PLUG BACK TO A                                                                                                                                                                                                                                                                                                                                                                                                                                                                                                                                                                                                                                                                                                                                                                                                                                                                                                                                                                                                                                                                                                                                                                                                                                                                                                                                                                                                                                                                                                                                                                                                                                                                                                                                                                                                                                                                                                                                                                                                                                                    |                                   |                      | CENTRAL DRINKARD UNIT /                  |             |
| DIFFERENT RESERVOIR. USE "APPLICATION FOR PERMIT" (FORM C-101) FOR SUCH PROPOSALS.)                                                                                                                                                                                                                                                                                                                                                                                                                                                                                                                                                                                                                                                                                                                                                                                                                                                                                                                                                                                                                                                                                                                                                                                                                                                                                                                                                                                                                                                                                                                                                                                                                                                                                                                                                                                                                                                                                                                                                                                                                                            |                                   |                      | 8. Well Number: 404                      | ,           |
| 1. Type of Well: Oil Well Gas Well Other Water Injection                                                                                                                                                                                                                                                                                                                                                                                                                                                                                                                                                                                                                                                                                                                                                                                                                                                                                                                                                                                                                                                                                                                                                                                                                                                                                                                                                                                                                                                                                                                                                                                                                                                                                                                                                                                                                                                                                                                                                                                                                                                                       |                                   |                      |                                          |             |
| 2. Name of Operator Chevron U.S.A. INC.                                                                                                                                                                                                                                                                                                                                                                                                                                                                                                                                                                                                                                                                                                                                                                                                                                                                                                                                                                                                                                                                                                                                                                                                                                                                                                                                                                                                                                                                                                                                                                                                                                                                                                                                                                                                                                                                                                                                                                                                                                                                                        |                                   |                      | 9. OGRID Number: 4323                    | /           |
| 3. Address of Operator                                                                                                                                                                                                                                                                                                                                                                                                                                                                                                                                                                                                                                                                                                                                                                                                                                                                                                                                                                                                                                                                                                                                                                                                                                                                                                                                                                                                                                                                                                                                                                                                                                                                                                                                                                                                                                                                                                                                                                                                                                                                                                         |                                   |                      | 10. Pool name or Wildcat                 | 7           |
| 15 Smith Road Midland, TX 79705                                                                                                                                                                                                                                                                                                                                                                                                                                                                                                                                                                                                                                                                                                                                                                                                                                                                                                                                                                                                                                                                                                                                                                                                                                                                                                                                                                                                                                                                                                                                                                                                                                                                                                                                                                                                                                                                                                                                                                                                                                                                                                |                                   |                      | DRINKARD                                 |             |
| 4. Well Location                                                                                                                                                                                                                                                                                                                                                                                                                                                                                                                                                                                                                                                                                                                                                                                                                                                                                                                                                                                                                                                                                                                                                                                                                                                                                                                                                                                                                                                                                                                                                                                                                                                                                                                                                                                                                                                                                                                                                                                                                                                                                                               |                                   |                      |                                          |             |
| Unit Letter P : 460' feet from the SOUTH line and 165' feet from the EAST line                                                                                                                                                                                                                                                                                                                                                                                                                                                                                                                                                                                                                                                                                                                                                                                                                                                                                                                                                                                                                                                                                                                                                                                                                                                                                                                                                                                                                                                                                                                                                                                                                                                                                                                                                                                                                                                                                                                                                                                                                                                 |                                   |                      |                                          |             |
| Section 32 Township 21-S Range 37-E NMPM County Lea                                                                                                                                                                                                                                                                                                                                                                                                                                                                                                                                                                                                                                                                                                                                                                                                                                                                                                                                                                                                                                                                                                                                                                                                                                                                                                                                                                                                                                                                                                                                                                                                                                                                                                                                                                                                                                                                                                                                                                                                                                                                            |                                   |                      |                                          |             |
| 11. Elevation (Show whether DR, RKB, RT, GR, etc.) 3463' GL                                                                                                                                                                                                                                                                                                                                                                                                                                                                                                                                                                                                                                                                                                                                                                                                                                                                                                                                                                                                                                                                                                                                                                                                                                                                                                                                                                                                                                                                                                                                                                                                                                                                                                                                                                                                                                                                                                                                                                                                                                                                    |                                   |                      |                                          |             |
| 12. Check Appropriate Box to Indicate Nature of Notice, Report or Other Data                                                                                                                                                                                                                                                                                                                                                                                                                                                                                                                                                                                                                                                                                                                                                                                                                                                                                                                                                                                                                                                                                                                                                                                                                                                                                                                                                                                                                                                                                                                                                                                                                                                                                                                                                                                                                                                                                                                                                                                                                                                   |                                   |                      |                                          |             |
|                                                                                                                                                                                                                                                                                                                                                                                                                                                                                                                                                                                                                                                                                                                                                                                                                                                                                                                                                                                                                                                                                                                                                                                                                                                                                                                                                                                                                                                                                                                                                                                                                                                                                                                                                                                                                                                                                                                                                                                                                                                                                                                                | •                                 |                      | •                                        |             |
|                                                                                                                                                                                                                                                                                                                                                                                                                                                                                                                                                                                                                                                                                                                                                                                                                                                                                                                                                                                                                                                                                                                                                                                                                                                                                                                                                                                                                                                                                                                                                                                                                                                                                                                                                                                                                                                                                                                                                                                                                                                                                                                                |                                   |                      | SEQUENT REPORT OF:                       |             |
| PERFORM REMEDIAL WORK ☐ PLUG AND ABANDON ☐ REMEDIAL WOR TEMPORARILY ABANDON ☐ CHANGE PLANS ☐ COMMENCE DRI                                                                                                                                                                                                                                                                                                                                                                                                                                                                                                                                                                                                                                                                                                                                                                                                                                                                                                                                                                                                                                                                                                                                                                                                                                                                                                                                                                                                                                                                                                                                                                                                                                                                                                                                                                                                                                                                                                                                                                                                                      |                                   |                      | <del></del>                              |             |
| PULL OR ALTER CASING   MULTIPLE COMPL   CASING/CEMEN                                                                                                                                                                                                                                                                                                                                                                                                                                                                                                                                                                                                                                                                                                                                                                                                                                                                                                                                                                                                                                                                                                                                                                                                                                                                                                                                                                                                                                                                                                                                                                                                                                                                                                                                                                                                                                                                                                                                                                                                                                                                           |                                   |                      | <del>_</del>                             |             |
| DOWNHOLE COMMINGLE                                                                                                                                                                                                                                                                                                                                                                                                                                                                                                                                                                                                                                                                                                                                                                                                                                                                                                                                                                                                                                                                                                                                                                                                                                                                                                                                                                                                                                                                                                                                                                                                                                                                                                                                                                                                                                                                                                                                                                                                                                                                                                             |                                   |                      | _                                        |             |
| OTHER:                                                                                                                                                                                                                                                                                                                                                                                                                                                                                                                                                                                                                                                                                                                                                                                                                                                                                                                                                                                                                                                                                                                                                                                                                                                                                                                                                                                                                                                                                                                                                                                                                                                                                                                                                                                                                                                                                                                                                                                                                                                                                                                         | П                                 | OTHER:               |                                          |             |
| 13. Describe proposed or completed operations. (Clearly state all pertinent details, and give pertinent dates, including estimated date                                                                                                                                                                                                                                                                                                                                                                                                                                                                                                                                                                                                                                                                                                                                                                                                                                                                                                                                                                                                                                                                                                                                                                                                                                                                                                                                                                                                                                                                                                                                                                                                                                                                                                                                                                                                                                                                                                                                                                                        |                                   |                      |                                          |             |
| of starting any proposed work). SEE RULE 19.15.7.14 NMAC. For Multiple Completions: Attach wellbore diagram of                                                                                                                                                                                                                                                                                                                                                                                                                                                                                                                                                                                                                                                                                                                                                                                                                                                                                                                                                                                                                                                                                                                                                                                                                                                                                                                                                                                                                                                                                                                                                                                                                                                                                                                                                                                                                                                                                                                                                                                                                 |                                   |                      |                                          |             |
| proposed completion or recompletion.  TD 6525', PBTD 6506' PERFS: 6343'- 66345', 6375' – 6377', CIBP:@ 6260'                                                                                                                                                                                                                                                                                                                                                                                                                                                                                                                                                                                                                                                                                                                                                                                                                                                                                                                                                                                                                                                                                                                                                                                                                                                                                                                                                                                                                                                                                                                                                                                                                                                                                                                                                                                                                                                                                                                                                                                                                   |                                   |                      |                                          |             |
| 8-5/8" 24# csg. @ 1190''w/550 sks 11 " hole, circ to surface                                                                                                                                                                                                                                                                                                                                                                                                                                                                                                                                                                                                                                                                                                                                                                                                                                                                                                                                                                                                                                                                                                                                                                                                                                                                                                                                                                                                                                                                                                                                                                                                                                                                                                                                                                                                                                                                                                                                                                                                                                                                   |                                   |                      |                                          |             |
| 5-1/2" 15.5 # csg. @ 6524' w/775 sks 7-5/8" hole, TOC, 3619'                                                                                                                                                                                                                                                                                                                                                                                                                                                                                                                                                                                                                                                                                                                                                                                                                                                                                                                                                                                                                                                                                                                                                                                                                                                                                                                                                                                                                                                                                                                                                                                                                                                                                                                                                                                                                                                                                                                                                                                                                                                                   |                                   |                      |                                          |             |
| DV TOOL @ 1187'                                                                                                                                                                                                                                                                                                                                                                                                                                                                                                                                                                                                                                                                                                                                                                                                                                                                                                                                                                                                                                                                                                                                                                                                                                                                                                                                                                                                                                                                                                                                                                                                                                                                                                                                                                                                                                                                                                                                                                                                                                                                                                                |                                   |                      |                                          |             |
| 1. MIRUWSU. NDWH. NUBOPE. 2. Tag CIBP @ 6260' w/25 sks of C cement Oinc WEUN/MLC                                                                                                                                                                                                                                                                                                                                                                                                                                                                                                                                                                                                                                                                                                                                                                                                                                                                                                                                                                                                                                                                                                                                                                                                                                                                                                                                                                                                                                                                                                                                                                                                                                                                                                                                                                                                                                                                                                                                                                                                                                               |                                   |                      |                                          |             |
| 2. Tag CIBP @ 6260' w/25 sks of C cement (Inc Wedley)                                                                                                                                                                                                                                                                                                                                                                                                                                                                                                                                                                                                                                                                                                                                                                                                                                                                                                                                                                                                                                                                                                                                                                                                                                                                                                                                                                                                                                                                                                                                                                                                                                                                                                                                                                                                                                                                                                                                                                                                                                                                          |                                   |                      |                                          |             |
| 3. Pressure lest casing to 500 psi and record/report findings                                                                                                                                                                                                                                                                                                                                                                                                                                                                                                                                                                                                                                                                                                                                                                                                                                                                                                                                                                                                                                                                                                                                                                                                                                                                                                                                                                                                                                                                                                                                                                                                                                                                                                                                                                                                                                                                                                                                                                                                                                                                  |                                   |                      |                                          |             |
| <ul> <li>4. Set Plug w/30 sks of Class C cement 3966' – 3766', (San Andres)</li> <li>5. Perf &amp; Sqz w/ 60 sks , @ 2540' – 2340', WOC &amp; TAG (Bottom of Salt)</li> </ul>                                                                                                                                                                                                                                                                                                                                                                                                                                                                                                                                                                                                                                                                                                                                                                                                                                                                                                                                                                                                                                                                                                                                                                                                                                                                                                                                                                                                                                                                                                                                                                                                                                                                                                                                                                                                                                                                                                                                                  |                                   |                      |                                          |             |
| 6. Perf & Sqz w/70 sks of C cement @ 1400' – 1050', WOC & TAG, (Top of Salt & DV Tool & Shoe)                                                                                                                                                                                                                                                                                                                                                                                                                                                                                                                                                                                                                                                                                                                                                                                                                                                                                                                                                                                                                                                                                                                                                                                                                                                                                                                                                                                                                                                                                                                                                                                                                                                                                                                                                                                                                                                                                                                                                                                                                                  |                                   |                      |                                          |             |
| <ul> <li>7. Perf &amp; Circulate w/100 sks of C cement 250'-Surface.</li> <li>8. Cut off wellhead and anchors 3' below grade. Weld on dry hole marker. Clean location.</li> </ul>                                                                                                                                                                                                                                                                                                                                                                                                                                                                                                                                                                                                                                                                                                                                                                                                                                                                                                                                                                                                                                                                                                                                                                                                                                                                                                                                                                                                                                                                                                                                                                                                                                                                                                                                                                                                                                                                                                                                              |                                   |                      |                                          |             |
| 8. Cut off wellhead and anchors                                                                                                                                                                                                                                                                                                                                                                                                                                                                                                                                                                                                                                                                                                                                                                                                                                                                                                                                                                                                                                                                                                                                                                                                                                                                                                                                                                                                                                                                                                                                                                                                                                                                                                                                                                                                                                                                                                                                                                                                                                                                                                | 3' below grade. Weld on dry hol   | e marker. Clean loca | ition.<br>                               | ه و المنتوا |
|                                                                                                                                                                                                                                                                                                                                                                                                                                                                                                                                                                                                                                                                                                                                                                                                                                                                                                                                                                                                                                                                                                                                                                                                                                                                                                                                                                                                                                                                                                                                                                                                                                                                                                                                                                                                                                                                                                                                                                                                                                                                                                                                |                                   | The Oil Co           | nservation Division Must be notil        | fied        |
|                                                                                                                                                                                                                                                                                                                                                                                                                                                                                                                                                                                                                                                                                                                                                                                                                                                                                                                                                                                                                                                                                                                                                                                                                                                                                                                                                                                                                                                                                                                                                                                                                                                                                                                                                                                                                                                                                                                                                                                                                                                                                                                                |                                   | 24 hours p           | rior to the beginning of plugging        | operations. |
| Spud Date:                                                                                                                                                                                                                                                                                                                                                                                                                                                                                                                                                                                                                                                                                                                                                                                                                                                                                                                                                                                                                                                                                                                                                                                                                                                                                                                                                                                                                                                                                                                                                                                                                                                                                                                                                                                                                                                                                                                                                                                                                                                                                                                     | Rig Release Da                    | ate:                 |                                          |             |
|                                                                                                                                                                                                                                                                                                                                                                                                                                                                                                                                                                                                                                                                                                                                                                                                                                                                                                                                                                                                                                                                                                                                                                                                                                                                                                                                                                                                                                                                                                                                                                                                                                                                                                                                                                                                                                                                                                                                                                                                                                                                                                                                |                                   |                      | • • •                                    |             |
| I hereby certify that the information about                                                                                                                                                                                                                                                                                                                                                                                                                                                                                                                                                                                                                                                                                                                                                                                                                                                                                                                                                                                                                                                                                                                                                                                                                                                                                                                                                                                                                                                                                                                                                                                                                                                                                                                                                                                                                                                                                                                                                                                                                                                                                    | ove is true and complete to the h | est of my knowledge  | and helief                               |             |
| let the                                                                                                                                                                                                                                                                                                                                                                                                                                                                                                                                                                                                                                                                                                                                                                                                                                                                                                                                                                                                                                                                                                                                                                                                                                                                                                                                                                                                                                                                                                                                                                                                                                                                                                                                                                                                                                                                                                                                                                                                                                                                                                                        |                                   | est of my knowledge  | and coner.                               |             |
| SIGNATURÉ //                                                                                                                                                                                                                                                                                                                                                                                                                                                                                                                                                                                                                                                                                                                                                                                                                                                                                                                                                                                                                                                                                                                                                                                                                                                                                                                                                                                                                                                                                                                                                                                                                                                                                                                                                                                                                                                                                                                                                                                                                                                                                                                   | TITLE                             | Representative       | DATE05/22/20                             | )13         |
| Type or print name Robert Holder                                                                                                                                                                                                                                                                                                                                                                                                                                                                                                                                                                                                                                                                                                                                                                                                                                                                                                                                                                                                                                                                                                                                                                                                                                                                                                                                                                                                                                                                                                                                                                                                                                                                                                                                                                                                                                                                                                                                                                                                                                                                                               | E-mail address:                   | rholden@keyener      | gy.com PHONE: 432-523-5155               |             |
| For State Use Only                                                                                                                                                                                                                                                                                                                                                                                                                                                                                                                                                                                                                                                                                                                                                                                                                                                                                                                                                                                                                                                                                                                                                                                                                                                                                                                                                                                                                                                                                                                                                                                                                                                                                                                                                                                                                                                                                                                                                                                                                                                                                                             | $\mathcal{L}$                     | tune                 |                                          |             |
| APPROVED BY: DATE 23 - 2013  Conditions of Approval (if any):                                                                                                                                                                                                                                                                                                                                                                                                                                                                                                                                                                                                                                                                                                                                                                                                                                                                                                                                                                                                                                                                                                                                                                                                                                                                                                                                                                                                                                                                                                                                                                                                                                                                                                                                                                                                                                                                                                                                                                                                                                                                  |                                   |                      |                                          |             |
| The state of the s |                                   |                      |                                          |             |
| <b>\</b>                                                                                                                                                                                                                                                                                                                                                                                                                                                                                                                                                                                                                                                                                                                                                                                                                                                                                                                                                                                                                                                                                                                                                                                                                                                                                                                                                                                                                                                                                                                                                                                                                                                                                                                                                                                                                                                                                                                                                                                                                                                                                                                       |                                   |                      |                                          |             |
|                                                                                                                                                                                                                                                                                                                                                                                                                                                                                                                                                                                                                                                                                                                                                                                                                                                                                                                                                                                                                                                                                                                                                                                                                                                                                                                                                                                                                                                                                                                                                                                                                                                                                                                                                                                                                                                                                                                                                                                                                                                                                                                                |                                   |                      | •                                        |             |