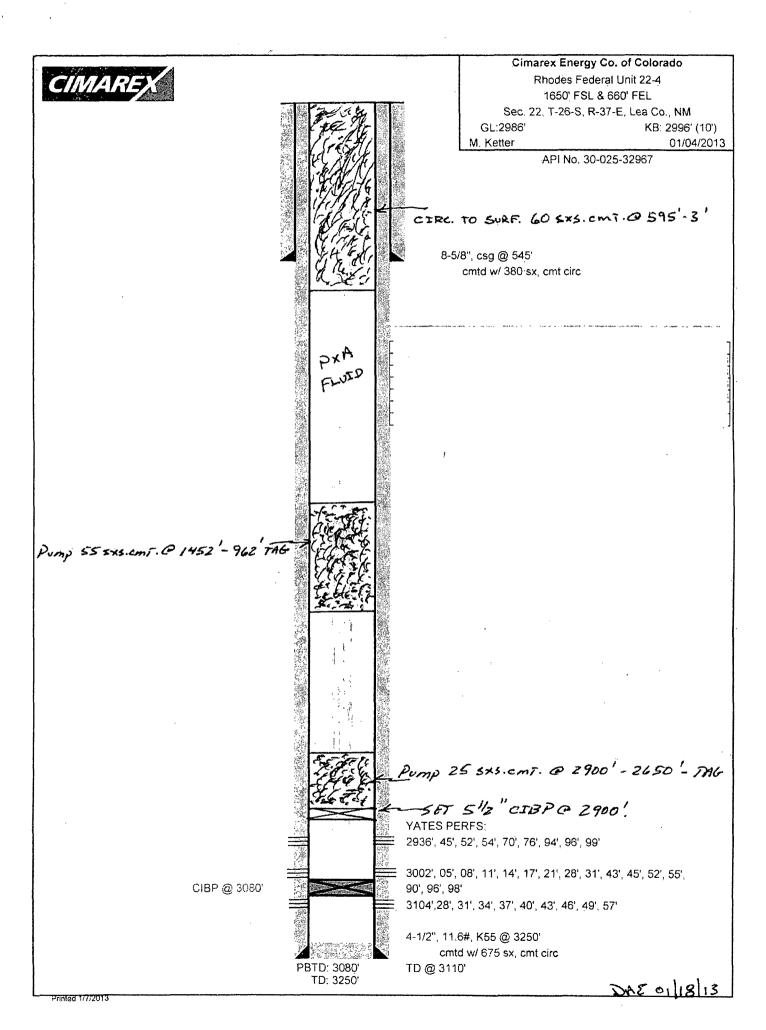

#### Cimarex Energy Co. of Colorado

Rhodes Federal Unit 22-4 1650' FSL & 660' FEL

Sec. 22, T-26-S, R-37-E, Lea Co., NM

GL:2986<sup>t</sup>

KB: 2996' (10')

M. Ketter

01/04/2013

API No. 30-025-32967

8-5/8", csg:@ 545' cmtd w/ 380 sx; cmt circ

| Quantity | Description                 | Length    | Setting Depth |
|----------|-----------------------------|-----------|---------------|
| 97       | 2-3/8" Tbg                  | . 3039.36 | 3049.36       |
| 1        | 2-3/8" SN                   | 1.10      | 3050.46       |
| 1        | 2-3/8" X 4' Perf Sub        | 4.00      | 3054.46       |
| 1        | 2-3/8" Open Ended Mud Joint | 20.00     | 3074.46       |
|          | Total String Length         | 3064.46   |               |

CIBP @ 3080'

PBTD: 3080' TD: 3250' YATES PERFS: 2936', 45', 52', 54', 70', 76', 94', 96', 99'

3002', 05', 08', 11', 14', 17', 21', 28', 31', 43', 45', 52', 55',

90', 96', 98'

3104',28', 31', 34', 37', 40', 43', 46', 49', 57'

4-1/2", 11.6#, K55 @ 3250' cmtd w/ 675 sx, cmt circ

TD @ 3110'