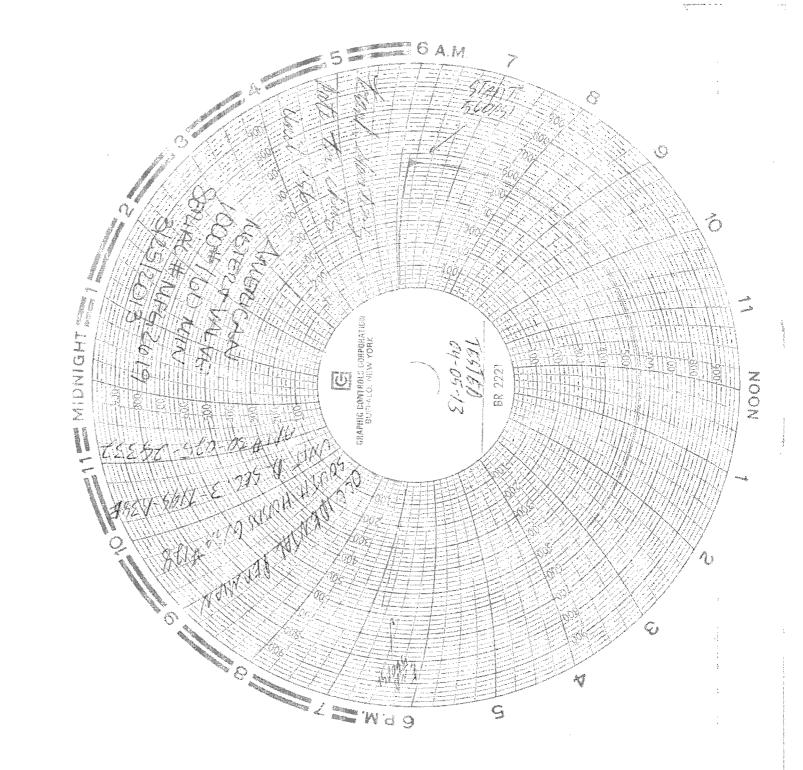

## State of New Mexico

HOBBS Energy, Minerals and Natural Resources Department

Form C-103 Revised 5427-2004

| FILE IN TRIPLICATE OIL CONSERVATION DIVISION                                                                                                                                                                                                                                                                                                                                                                                                                                                                                                                                                                                                                                                                                                                                                                                                                                      |                                                                                                                                                                                                                                                              |
|-----------------------------------------------------------------------------------------------------------------------------------------------------------------------------------------------------------------------------------------------------------------------------------------------------------------------------------------------------------------------------------------------------------------------------------------------------------------------------------------------------------------------------------------------------------------------------------------------------------------------------------------------------------------------------------------------------------------------------------------------------------------------------------------------------------------------------------------------------------------------------------|--------------------------------------------------------------------------------------------------------------------------------------------------------------------------------------------------------------------------------------------------------------|
| DISTRICT 1 1625 N. French Dr. , Hobbs, NM 88240 MAY <b>2 0</b> 2013 1220 South St. Francis Dr. Santa Fe, NM 87505                                                                                                                                                                                                                                                                                                                                                                                                                                                                                                                                                                                                                                                                                                                                                                 | WELL API NO:<br>30-025-28332                                                                                                                                                                                                                                 |
| <u>DISTRICT II</u>                                                                                                                                                                                                                                                                                                                                                                                                                                                                                                                                                                                                                                                                                                                                                                                                                                                                | 5. Indicate Type of Lease                                                                                                                                                                                                                                    |
| 1301 W. Grand Ave, Artesia, NM 88210 RECEIVED                                                                                                                                                                                                                                                                                                                                                                                                                                                                                                                                                                                                                                                                                                                                                                                                                                     | STATE FEE X                                                                                                                                                                                                                                                  |
| DISTRICT III 1000 Río Brazos Rd, Aziec, NM 87410                                                                                                                                                                                                                                                                                                                                                                                                                                                                                                                                                                                                                                                                                                                                                                                                                                  | 6. State Oil & Gas Lease Nò.                                                                                                                                                                                                                                 |
| SUNDRY NOTICES AND REPORTS ON WELLS                                                                                                                                                                                                                                                                                                                                                                                                                                                                                                                                                                                                                                                                                                                                                                                                                                               | 7. Lease Name or Unit Agreement Name                                                                                                                                                                                                                         |
| (DO NOT USE THIS FORM FOR PROPOSALS TO DRILL OR TO DEEPEN OR PLUG BACK TO A DIFFERENT RESERVOIR. USE "APPLICATION FOR PERMIT" (Form C-101) for such proposals.)                                                                                                                                                                                                                                                                                                                                                                                                                                                                                                                                                                                                                                                                                                                   | South Hobs (G/SA) Unit                                                                                                                                                                                                                                       |
| 1. Type of Well: Oil Well Gas Well Other Injector                                                                                                                                                                                                                                                                                                                                                                                                                                                                                                                                                                                                                                                                                                                                                                                                                                 | 8. Well No. 128                                                                                                                                                                                                                                              |
| 2 Name of Operator Occidental Permian Ltd.                                                                                                                                                                                                                                                                                                                                                                                                                                                                                                                                                                                                                                                                                                                                                                                                                                        | 9. OGRID No. 157984                                                                                                                                                                                                                                          |
| 3. Address of Operator                                                                                                                                                                                                                                                                                                                                                                                                                                                                                                                                                                                                                                                                                                                                                                                                                                                            | 10. Pool name or Wildcat Hobbs (G/SA)                                                                                                                                                                                                                        |
| HCR 1 Box 90 - Denver City, TX 79323 4. Well Location                                                                                                                                                                                                                                                                                                                                                                                                                                                                                                                                                                                                                                                                                                                                                                                                                             |                                                                                                                                                                                                                                                              |
|                                                                                                                                                                                                                                                                                                                                                                                                                                                                                                                                                                                                                                                                                                                                                                                                                                                                                   | et From The West Line                                                                                                                                                                                                                                        |
| Section 3 Township 19-S Range 38-                                                                                                                                                                                                                                                                                                                                                                                                                                                                                                                                                                                                                                                                                                                                                                                                                                                 | E NMPM Lea County                                                                                                                                                                                                                                            |
| 3629' KB                                                                                                                                                                                                                                                                                                                                                                                                                                                                                                                                                                                                                                                                                                                                                                                                                                                                          |                                                                                                                                                                                                                                                              |
| Pit-or Below-grade Tank Application or Closure                                                                                                                                                                                                                                                                                                                                                                                                                                                                                                                                                                                                                                                                                                                                                                                                                                    |                                                                                                                                                                                                                                                              |
| Pit Type Depth of Ground Water Distance from nearest fresh water well Distance from nearest surface water                                                                                                                                                                                                                                                                                                                                                                                                                                                                                                                                                                                                                                                                                                                                                                         |                                                                                                                                                                                                                                                              |
| Pit Liner Thickness mil Below-Grade Tank: Volume bbls; Construction M                                                                                                                                                                                                                                                                                                                                                                                                                                                                                                                                                                                                                                                                                                                                                                                                             |                                                                                                                                                                                                                                                              |
| 12. Check Appropriate Box to Indicate Nature of Notice, Report, or NOTICE OF INTENTION TO: SUB                                                                                                                                                                                                                                                                                                                                                                                                                                                                                                                                                                                                                                                                                                                                                                                    | Other Data<br>SEQUENT REPORT OF:                                                                                                                                                                                                                             |
|                                                                                                                                                                                                                                                                                                                                                                                                                                                                                                                                                                                                                                                                                                                                                                                                                                                                                   | OEQUEITI ILLI OITI OIT,                                                                                                                                                                                                                                      |
| PERFORM REMEDIAL WORK PLUG AND ABANDON REMEDIAL WORK                                                                                                                                                                                                                                                                                                                                                                                                                                                                                                                                                                                                                                                                                                                                                                                                                              | ALTERING CASING                                                                                                                                                                                                                                              |
|                                                                                                                                                                                                                                                                                                                                                                                                                                                                                                                                                                                                                                                                                                                                                                                                                                                                                   | ALTERING CASING                                                                                                                                                                                                                                              |
| PERFORM REMEDIAL WORK PLUG AND ABANDON REMEDIAL WORK                                                                                                                                                                                                                                                                                                                                                                                                                                                                                                                                                                                                                                                                                                                                                                                                                              | ALTERING CASING  PLUG & ABANDONMENT                                                                                                                                                                                                                          |
| PERFORM REMEDIAL WORK PLUG AND ABANDON REMEDIAL WORK  TEMPORARILY ABANDON CHANGE PLANS COMMENCE DRILLING OF  PULL OR ALTER CASING Multiple Completion CASING TEST AND CEME                                                                                                                                                                                                                                                                                                                                                                                                                                                                                                                                                                                                                                                                                                        | ALTERING CASING  NS. PLUG & ABANDONMENT  NT JOB                                                                                                                                                                                                              |
| PERFORM REMEDIAL WORK PLUG AND ABANDON REMEDIAL WORK  TEMPORARILY ABANDON CHANGE PLANS COMMENCE DRILLING OF  PULL OR ALTER CASING Multiple Completion CASING TEST AND CEME                                                                                                                                                                                                                                                                                                                                                                                                                                                                                                                                                                                                                                                                                                        | ALTERING CASING  PLUG & ABANDONMENT  NT JOB  grity Test  x, including estimated date of starting any                                                                                                                                                         |
| PERFORM REMEDIAL WORK PLUG AND ABANDON REMEDIAL WORK  TEMPORARILY ABANDON CHANGE PLANS COMMENCE DRILLING OF  PULL OR ALTER CASING Multiple Completion CASING TEST AND CEME  OTHER: Casing Inter  13. Describe Proposed or Completed Operations (Clearly state all pertinent details, and give pertinent date                                                                                                                                                                                                                                                                                                                                                                                                                                                                                                                                                                      | ALTERING CASING  PLUG & ABANDONMENT  Ority Test  S, including estimated date of starting any                                                                                                                                                                 |
| PERFORM REMEDIAL WORK  TEMPORÁRILY ABANDON  CHANGE PLANS  COMMENCE DRILLING OF CASING TEST AND CEME OTHER:  OTHER:  OTHER:  Casing Inter  13. Describe Proposed or Completed Operations (Clearly state all pertinent details, and give pertinent date proposed work) SEE RULE 1103. For Multiple Completions: Attach wellbore diagram of proposed                                                                                                                                                                                                                                                                                                                                                                                                                                                                                                                                 | ALTERING CASING  PLUG & ABANDONMENT  NT JOB  grity Test  x, including estimated date of starting any                                                                                                                                                         |
| PERFORM REMEDIAL WORK  TEMPORÂRILY ABANDON  CHANGE PLANS  COMMENCE DRILLING OF CASING TEST AND CEME OTHER:  OTHER:  OTHER:  Casing Inter  13. Describe Proposed or Completed Operations (Clearly state all pertinent details, and give pertinent date proposed work) SEE RULE 1103. For Multiple Completions: Attach wellbore diagram of proposed  Date of Test: 04/05/2013                                                                                                                                                                                                                                                                                                                                                                                                                                                                                                       | ALTERING CASING  PLUG & ABANDONMENT  Ority Test  S, including estimated date of starting any                                                                                                                                                                 |
| PERFORM REMEDIAL WORK  TEMPORARILY ABANDON  CHANGE PLANS  COMMENCE DRILLING OF CASING TEST AND CEME OTHER:  OTHER:  OTHER:  Casing Inter  13. Describe Proposed or Completed Operations (Clearly state all pertinent details, and give pertinent date proposed work) SEIE RULE 1103. For Multiple Completions: Attach wellbore diagram of proposed  Date of Test: 04/05/2013  Pressure Readings: Initial – 560 PSI; 15 min – 560 PSI; 30 min – 560 PSI                                                                                                                                                                                                                                                                                                                                                                                                                            | ALTERING CASING  PLUG & ABANDONMENT  NT JOB  grity Test  x, including estimated date of starting any                                                                                                                                                         |
| PERFORM REMEDIAL WORK  TEMPORÂRILY ABANDON  CHANGE PLANS  COMMENCE DRILLING OF CASING TEST AND CEME OTHER:  OTHER:  Casing Inter  13. Describe Proposed or Completed Operations (Clearly state all pertinent details, and give pertinent date proposed work) SEE  RULE 1103. For Multiple Completions: Attach wellbore diagram of proposed  Date of Test: 04/05/2013  Pressure Readings: Initial – 560 PSI; 15 min – 560 PSI; 30 min – 560 PSI  Length of test: 30 minutes                                                                                                                                                                                                                                                                                                                                                                                                        | ALTERING CASING  PLUG & ABANDONMENT  Ority Test  S, including estimated date of starting any                                                                                                                                                                 |
| PERFORM REMEDIAL WORK PLUG AND ABANDON CHANGE PLANS COMMENCE DRILLING OF PULL OR ALTER CASING Multiple Completion CASING TEST AND CEME OTHER: Casing Interpretations (Clearly state all pertinent details, and give pertinent date proposed work) SEE RULE 1103. For Multiple Completions: Attach wellbore diagram of proposed Date of Test: 04/05/2013  Pressure Readings: Initial – 560 PSI; 15 min – 560 PSI; 30 min – 560 PSI  Length of test: 30 minutes  Witnessed: NO                                                                                                                                                                                                                                                                                                                                                                                                      | ALTERING CASING PLUG & ABANDONMENT NT JOB grity Test S, including estimated date of starting any completion or recompletion.                                                                                                                                 |
| PERFORM REMEDIAL WORK PLUG AND ABANDON REMEDIAL WORK TEMPORARILY ABANDON CHANGE PLANS COMMENCE DRILLING OF PULL OR ALTER CASING Multiple Completion CASING TEST AND CEME OTHER: OTHER: Casing Inter  13. Describe Proposed or Completed Operations (Clearly state all pertinent details, and give pertinent date proposed work) SEE RULE 1103. For Multiple Completions: Attach wellbore diagram of proposed  Date of Test: 04/05/2013  Pressure Readings: Initial – 560 PSI; 15 min – 560 PSI; 30 min – 560 PSI Length of test: 30 minutes  Witnessed: NO  Thereby certify that the information above is true and complete to the best of my knowledge and belief. I further certify constructed of closed according to NMOCD guidelines agency. A general-permit of an (attached) alternative or an (attached) alternative.                                                     | ALTERING CASING PLUG & ABANDONMENT NT JOB  grity Test  s, including estimated date of starting any completion or recompletion.  That any pit or below-grade torik has been/will be                                                                           |
| PERFORM REMEDIAL WORK PLUG AND ABANDON COMMENCE DRILLING OF COMMENCE DRILLING OF PULL OR ALTER CASING Multiple Completion CASING TEST AND CEME OTHER: OTHER: Casing Integrations (Clearly state all pertinent details, and give pertinent date proposed work) SEE RULE 1103. For Multiple Completions: Attach wellbore diagram of proposed Date of Test: 04/05/2013  Pressure Readings: Initial – 560 PSI; 15 min – 560 PSI; 30 min – 560 PSI  Length of test: 30 minutes  Witnessed: NO  Thereby certify that the information above is true and complete to the best of my knowledge and belief. I further certify constructed or                                                                                                                                                                                                                                                | ALTERING CASING PLUG & ABANDONMENT NT JOB  grity Test  s, including estimated date of starting any completion or recompletion.  That any pit or below-grade tank has been/will be The OCD-approved                                                           |
| PERFORM REMEDIAL WORK PLUG AND ABANDON REMEDIAL WORK TEMPORARILY ABANDON CHANGE PLANS COMMENCE DRILLING OF PULL OR ALTER CASING Multiple Completion CASING TEST AND CEME OTHER: Casing Inter  13. Describe Proposed or Completed Operations (Clearly state all pertinent details, and give pertinent date proposed work) SEE RULE 1103. For Multiple Completions: Attach wellbore diagram of proposed  Date of Test: 04/05/2013  Pressure Readings: Initial – 560 PSI; 15 min – 560 PSI; 30 min – 560 PSI Length of test: 30 minutes  Witnessed: NO  Thereby certify that the information above is true and complete to the best of my knowledge and belief. I further certify constructed or closed according to NMOCD guidelines a general-permit or an (attached) alternation plan                                                                                             | ALTERING CASING PLUG & ABANDONMENT NT JOB  grity Test S, including estimated date of starting any completion or recompletion.  That any pit or below-grade tank has been/will be be OCD-approved C Associate  DATE 05/15/2013                                |
| PERFORM REMEDIAL WORK PLUG AND ABANDON CHANGE PLANS COMMENCE DRILLING OF COMMENCE DRILLING OF COMMENCE DRILLING OF COMMENCE DRILLING OF CASING TEST AND CEME OTHER: Casing Interproposed or Completed Operations (Clearly state all pertinent details, and give pertinent date proposed work) SEE RULE 1103. For Multiple Completions: Attach wellbore diagram of proposed Date of Test: 04/05/2013  Pressure Readings: Initial – 560 PSI; 15 min – 560 PSI; 30 min – 560 PSI  Length of test: 30 minutes  Witnessed: NO  Thereby certify that the information above is true and complete to the best of my knowledge and belief. I further certify constructed or closed according to NMOCD guidelines a general permit or an (attached) alternational plan.  SIGNATURE Administrative.                                                                                          | ALTERING CASING PLUG & ABANDONMENT NT JOB  grity Test  s, including estimated date of starting any completion or recompletion.  That any pit or below-grade took has been/will be The OCD-approved  C Associate  DATE 05/15/2013  TELEPHONE NO. 806-592-6280 |
| PERFORM REMEDIAL WORK PLUG AND ABANDON REMEDIAL WORK TEMPORARILY ABANDON CHANGE PLANS COMMENCE DRILLING OF PULL OR ALTER CASING Multiple Completion CASING TEST AND CEME OTHER: OTHER: Casing Inter  13. Describe Proposed or Completed Operations (Clearly state all pertinent details, and give pertinent date proposed work) SEE RULE 1103. For Multiple Completions: Attach wellbore diagram of proposed  Date of Test: 04/05/2013  Pressure Readings: Initial – 560 PSI; 15 min – 560 PSI; 30 min – 560 PSI  Length of test: 30 minutes  Witnessed: NO  Thereby certify that the information above is true and complete to the best of my knowledge and belief. I further certify constructed or closed according to NMOCD guidelines a general permit or an (attached) alternative plan  SIGNATURE TYPE OR PRINT NAME Mendy A Johnson E-mail address: mendy_johnson@oxy.com | ALTERING CASING PLUG & ABANDONMENT NT JOB  grity Test S, including estimated date of starting any completion or recompletion.  That any pit or below-grade tank has been/will be be OCD-approved C Associate  DATE 05/15/2013                                |