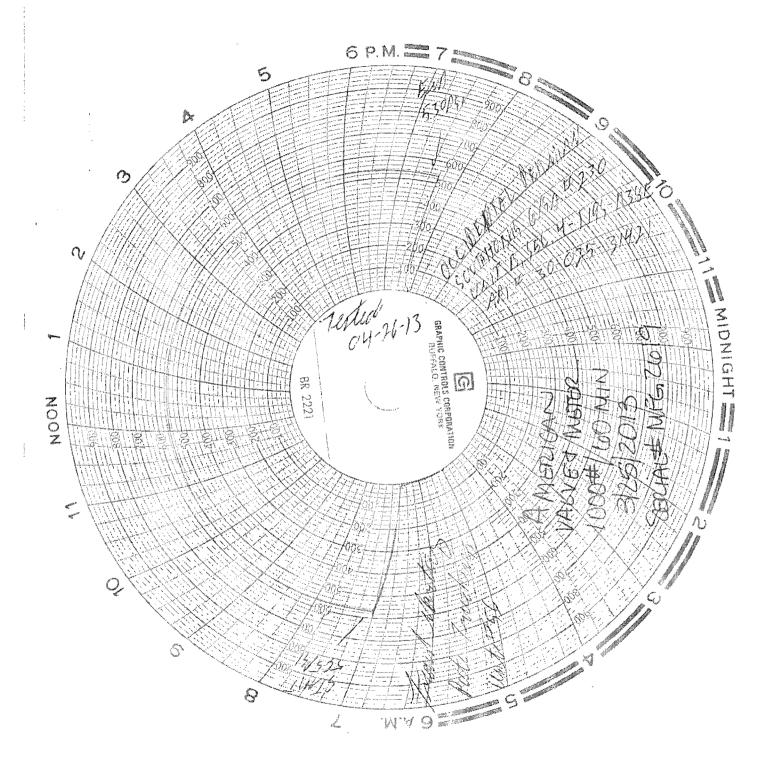

| State of New Mexico                                                                                                                                                                                                                                                            |                                       |
|--------------------------------------------------------------------------------------------------------------------------------------------------------------------------------------------------------------------------------------------------------------------------------|---------------------------------------|
| HOBBS OCD Form C-103<br>Revised 5-27-2004                                                                                                                                                                                                                                      |                                       |
| FILE IN TRIPLICATE OIL CONSERVATION DIVISION                                                                                                                                                                                                                                   |                                       |
| DISTRICT I MAY 9 0 201220 South St. Francis Dr.                                                                                                                                                                                                                                | WELL API NO:<br>30-025-31421          |
| DISTRICT II                                                                                                                                                                                                                                                                    | 5. Indicate Type of Lease             |
| 1301 W. Grand Ave, Artesia, NM 88210 RECEIVED                                                                                                                                                                                                                                  | STATE X FEE                           |
| DISTRICT III                                                                                                                                                                                                                                                                   | 6. State Oil & Gas Léase No.          |
| 1000 Rio Brazos Rd, Aztec, NM 87410                                                                                                                                                                                                                                            | 7. Lease Name or Unit Agreement Name  |
| SUNDRY NOTICES AND REPORTS ON WELLS<br>(DO NOT USE THIS FORM FOR PROPOSALS TO BRILL OR TO DEEPEN OR PLUG BACK TO A<br>DIFFERENT RESERVOIR—USE "APPLICATION FOR PERMIT" (Form C-101) for such proposals.)                                                                       | South Hobbs (G/SA) Unit               |
| 1. Type of Weil:                                                                                                                                                                                                                                                               | 8, Well No. 230                       |
| 2. Name of Operator                                                                                                                                                                                                                                                            | 9. OGRID No: 157984                   |
| Occidental Permian Ltd. 3. Address of Operator                                                                                                                                                                                                                                 | 10. Pool name or Wildcat Hobbs (G/SA) |
| HCR 1 Box 90 Denver City, TX 79323<br>4. Well Location                                                                                                                                                                                                                         |                                       |
| Unit Letter B : 1100 Feet From The North Line and 2220 Feet From The East Line                                                                                                                                                                                                 |                                       |
| Section 4 Township 19-S Range 38-E NMPM Lea County                                                                                                                                                                                                                             |                                       |
| 11. Elevation (Show whether DF, RKB, RT GR, etc.)<br>3617' GL                                                                                                                                                                                                                  |                                       |
| Pit or Below-grade Tank Application or Closure                                                                                                                                                                                                                                 |                                       |
| Pit Type         Depth of Ground Water         Distance from nearest fresh water well         Distance from nearest surface water                                                                                                                                              |                                       |
| Pit Liner Thickness mil Below-Grade Tank: Volume bbls; Construction Material                                                                                                                                                                                                   |                                       |
| 12. Check Appropriate Box to Indicate Nature of Notice, Report, or Other Data                                                                                                                                                                                                  |                                       |
| NOTICE OF INTENTION TO: SUBSEQUENT REPORT OF:                                                                                                                                                                                                                                  |                                       |
| PERFORM REMEDIAL WORK PLUG AND ABANDON REMEDIAL WORK                                                                                                                                                                                                                           |                                       |
| TEMPORARILY ABANDON CHANGE PLANS COMMENCE DRILLING OPNS. PLUG & ABANDONMENT                                                                                                                                                                                                    |                                       |
| PULL OR ALTER CASING Multiple Completion CASING TEST AND CEMENT JOB                                                                                                                                                                                                            |                                       |
| OTHER: OTHER: Casing Integrity Test                                                                                                                                                                                                                                            |                                       |
| 13. Describe Proposed or Completed Operations (Clearly state all pertinent details, and give pertinent dates, including estimated date of starting any proposed work) SEE RULE 1103. For Multiple Completions: Attach wellbore diagram of proposed completion or recompletion. |                                       |
| Date of Test: 04/26/2013                                                                                                                                                                                                                                                       |                                       |
| Pressure Readings: Initial - 565 PSI; 15 min - 540 PSI; 30 min - 530 PSI                                                                                                                                                                                                       |                                       |
| Length of test: 30 minutes                                                                                                                                                                                                                                                     |                                       |
| Witnessed: NO                                                                                                                                                                                                                                                                  |                                       |
|                                                                                                                                                                                                                                                                                |                                       |
|                                                                                                                                                                                                                                                                                |                                       |
|                                                                                                                                                                                                                                                                                |                                       |
| I hereby certify that the information above is true and complete to the best of my knowledge and belief. I further certify that any pit or below-grade tank has been/will be constructed or                                                                                    |                                       |
| closed according to NMOCD guidelines , a general permit or an (attached) alternative OCD-approved                                                                                                                                                                              |                                       |
|                                                                                                                                                                                                                                                                                |                                       |
| SIGNATURE I UMITY CONVOLOTION TITLE Administrative                                                                                                                                                                                                                             |                                       |
| TYPE OR PRINT NAME Mendy A/Johnson E-mail address: mendy johnson@oxy.com                                                                                                                                                                                                       | TELEPHONE NO. 806-592-6280            |
| For State Use Only                                                                                                                                                                                                                                                             |                                       |
| APPROVED BY Congeline TITLE USE II                                                                                                                                                                                                                                             | DATE -10-1013                         |
| CONDITIONS OF APPROVAL BANY                                                                                                                                                                                                                                                    |                                       |
|                                                                                                                                                                                                                                                                                |                                       |
|                                                                                                                                                                                                                                                                                | NUX 00 2012                           |
|                                                                                                                                                                                                                                                                                | MAY 29 2013                           |
|                                                                                                                                                                                                                                                                                |                                       |