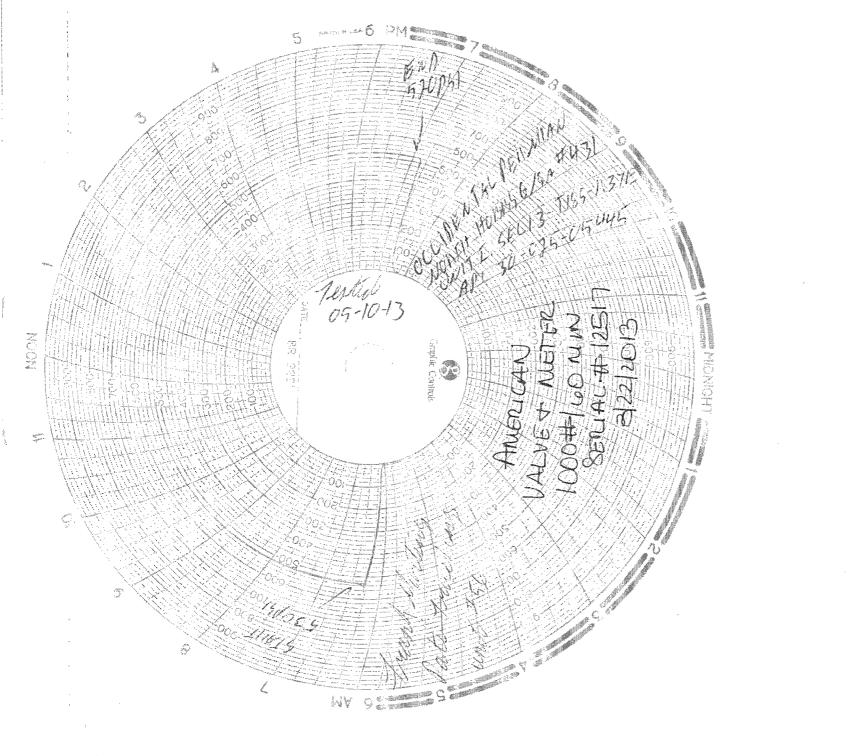

## State of New Mexico

Energy, Minerals and Natural Resources Department

Form C-103 Revised 5-27-2004

| DISTRICT!  OIL CONSERVATION DIVISION  1220 South St. Francis Dr.                                                                                                                                                                                                                                                                                                  |                                                       |
|-------------------------------------------------------------------------------------------------------------------------------------------------------------------------------------------------------------------------------------------------------------------------------------------------------------------------------------------------------------------|-------------------------------------------------------|
| 1220 Soun St. Francis Dr.                                                                                                                                                                                                                                                                                                                                         | WELL APINO.                                           |
| 1625 N. French Dr., Hobbs, NM 88240 MAY 2 3 L. Santa Fe, NM 87505                                                                                                                                                                                                                                                                                                 | 30-025-05445                                          |
| DISTRICT II                                                                                                                                                                                                                                                                                                                                                       | 5, Indicate Type of Lease                             |
| 1301 W. Grand Ave, Artesia, NM 88230  DISTRICT III  RECEIVED                                                                                                                                                                                                                                                                                                      | STATE FEE X  6. State Oil & Gas Lease No.             |
| 1000 Rio Brazos Rd. Aztec, NM 87410                                                                                                                                                                                                                                                                                                                               | 6. State On & Gas Lease No.                           |
| SUNDRY NOTICES AND REPORTS ON WELLS                                                                                                                                                                                                                                                                                                                               | 7. Lease Name or Unit Agreement Name                  |
| (DO NOT USE THIS FORM FOR PROPOSALS TO DRILL OR TO DEEPEN OR PLUG BACK TO A                                                                                                                                                                                                                                                                                       | North Hobbs (G/SA) Unit                               |
| DIFFERENT RESERVOIR. USE "APPLICATION FOR PERMIT" (Form C-101) for such proposals.)                                                                                                                                                                                                                                                                               | Section 13                                            |
| 1. Type of Well: Oil Well Gas Well Other Injector                                                                                                                                                                                                                                                                                                                 | 8. Well No. 431                                       |
| 2. Name of Operator                                                                                                                                                                                                                                                                                                                                               | 9. OGRID No. 157984                                   |
| Occidental Permian Ltd. 3. Address of Operator                                                                                                                                                                                                                                                                                                                    | 10. Pool name or Wildcut Hobbs (G/SA)                 |
| HCR-I Box 90 Denver City, TX 79323                                                                                                                                                                                                                                                                                                                                | 10.3 our name of Windeat P10005 (G/SA)                |
| 4. Well Location                                                                                                                                                                                                                                                                                                                                                  |                                                       |
| Unit Letter 1 : 1640 Feet From The South Line and 1000 Fee                                                                                                                                                                                                                                                                                                        | t From The East Line                                  |
| Section 13 Township 18-S Range 37-F                                                                                                                                                                                                                                                                                                                               | NMPM Lea County                                       |
| 11. Elevation (Show whether DF, RKB, RT GR, etc.) 3672.5° GR                                                                                                                                                                                                                                                                                                      |                                                       |
| Pit or Below-grade Tank Application or Closure                                                                                                                                                                                                                                                                                                                    |                                                       |
| Pit Type Depth of Ground Water Distance from nearest fresh water well Distance from nearest surface water                                                                                                                                                                                                                                                         |                                                       |
| Pit Liner Thickness mil Below-Grade Tank: Volume bbfs; Construction Ma                                                                                                                                                                                                                                                                                            | terial                                                |
| 12. Check Appropriate Box to Indicate Nature of Notice, Report, or Other Data  NOTICE OF INTENTION TO: SUBSEQUENT REPORT OF:                                                                                                                                                                                                                                      |                                                       |
| PERFORM REMEDIAL WORK PLUG AND ABANDON REMEDIAL WORK                                                                                                                                                                                                                                                                                                              | ALTERING CASING                                       |
| TEMPORARILY ABANDON CHANGE PLANS COMMENCE DRILLING OPI                                                                                                                                                                                                                                                                                                            |                                                       |
| - Landson                                                                                                                                                                                                                                                                                                                                                         |                                                       |
| hammend hammend                                                                                                                                                                                                                                                                                                                                                   | ······································                |
| OTHER: Casing Integ                                                                                                                                                                                                                                                                                                                                               | 1107 1 0 31                                           |
| 13. Describe Proposed or Completed Operations (Clearly state all pertinent details, and give pertinent dates, including estimated date of starting any proposed work) SEE RULE 1103. For Multiple Completions: Attach wellbore diagram of proposed completion or recompletion.                                                                                    |                                                       |
| Date of Test: 05/10/2013                                                                                                                                                                                                                                                                                                                                          |                                                       |
|                                                                                                                                                                                                                                                                                                                                                                   |                                                       |
| Pressure Readings: Initial - 530 PSI; 15 min - 520 PSI; 30 min - 520 PSI                                                                                                                                                                                                                                                                                          |                                                       |
| Pressure Readings: Initial - 530 PSI; 15 min - 520 PSI; 30 min - 520 PSI Length of test: 30 minutes                                                                                                                                                                                                                                                               |                                                       |
|                                                                                                                                                                                                                                                                                                                                                                   |                                                       |
| Length of test: 30 minutes                                                                                                                                                                                                                                                                                                                                        |                                                       |
| Length of test: 30 minutes  Witnessed: 'NO'                                                                                                                                                                                                                                                                                                                       |                                                       |
| Length of test: 30 minutes  Witnessed: 'NO'  Thereby certify that the information above is true and complete to the best of my knowledge and belief. I further certify constructed or                                                                                                                                                                             | , , , , , , , , , , , , , , , , , , ,                 |
| Length of test: 30 minutes  Witnessed: NO  Thereby certify that the information above is true and complete to the best of my knowledge and belief. I further certify constructed or closed according to NMOCD guidelines , a general permit or an (attached) alternative                                                                                          | , , , , , , , , , , , , , , , , , , ,                 |
| Length of test: 30 minutes  Witnessed: NO  Thereby certify that the information above is true and complete to the best of my knowledge and belief. I further certify constructed or closed according to NMOCD guidelines , a general permit or an (attached) alternative plan                                                                                     | e OCD-approved                                        |
| Length of test: 30 minutes  Witnessed: NO  Thereby certify that the information above is true and complete to the best of my knowledge and belief. I further certify constructed or closed according to NMOCD guidelines , a general permit or an (attached) alternative plan                                                                                     | Associate DATE 05/22/2013                             |
| Length of test: 30 minutes  Witnessed: NO  Thereby certify that the information above is true and complete to the best of my knowledge and belief. I further certify constructed or closed according to NMOCD guidelines , a general permit or an (attached) alternative plan  SIGNATURE Administrative                                                           | Associate DATE 05/22/2013  TELEPHONE NO. 806-592-6280 |
| Length of test: 30 minutes  Witnessed: NO  Thereby certify that the information above is true and complete to the best of my knowledge and belief. I further certify constructed or closed according to NMOCD guidelines a general permit or an (attached) alternative plan  SIGNATURE  TYPE OR PRINT NAME Mendy A. Johnson E-mail address: mendy_johnson@oxy.com | Associate DATE 05/22/2013                             |