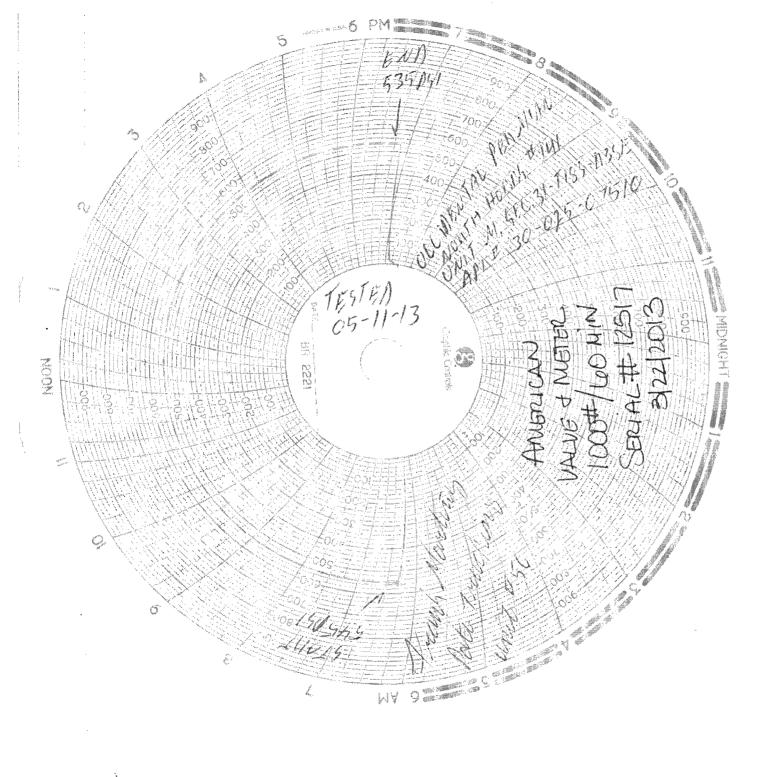

## HOBBS OCD

MAY 2 3 2013 State of New Mexico
Energy, Minerals and Natural Resources Department

Form C-103 Revised 5-27-2004

| FILE IN TRIPLICATE                                                                                                                                              | OIL                                                 | CONSERVA                                       | ATION DIVISI              | ON                  |                                       |               | (C) (GCG D-2) -2004 |            |
|-----------------------------------------------------------------------------------------------------------------------------------------------------------------|-----------------------------------------------------|------------------------------------------------|---------------------------|---------------------|---------------------------------------|---------------|---------------------|------------|
| DISTRICT I<br>1625 N. French Dr. , Hobbs, NM 88                                                                                                                 | RECEIVED                                            | 1220 South St. Francis Dr.                     |                           |                     | WELL API NO.<br>30-025-07510          |               |                     |            |
| •                                                                                                                                                               | 5240                                                | Santa Fe,                                      | NM 87505                  | E taul              | cate Type of I                        |               |                     |            |
| DISTRICT II 1301 W. Grand Ave, Artesia, NM 88                                                                                                                   | 3210                                                |                                                |                           | 2, 110              | STATE                                 | ·             | FEE X               | /          |
| DISTRICT III                                                                                                                                                    | J. 1. 1. V                                          |                                                |                           | 6. Stat             | c Oil & Gas L                         |               | 1 May   A           |            |
| 1000 Rio Brazos Rd, Aztec, NM 87-                                                                                                                               | ¥10                                                 |                                                |                           |                     |                                       |               |                     |            |
| SUNDRY NOTICES AND REPORTS ON WELLS                                                                                                                             |                                                     |                                                |                           |                     | 7. Lease Name or Unit. Agreement Name |               |                     |            |
| (DO NOT USE THIS FORM FOR PROPOSALS TO DRILL OR TO DEEPEN OR PLUG BACK TO A DIFFERENT RESERVOIR: USE "APPLICATION FOR PERMIT" (Form C-101) for such proposals.) |                                                     |                                                |                           |                     | North Hobbs (G/SA Unit) Section 31    |               |                     |            |
| i, Type of Well: Oil Well Gas Well Other TA'd Injector                                                                                                          |                                                     |                                                |                           |                     | 8. Well No. 141                       |               |                     |            |
| Name of Operator     Occidental Permian Ltd.                                                                                                                    |                                                     |                                                |                           | 9. OG               | RID No:                               | 57984         |                     |            |
| 3. Address of Operator                                                                                                                                          |                                                     |                                                |                           | 10. Pc              | ol name or W                          | ildcat        | Hobbs (G/SA)        |            |
| HCR 1 Box 90 Denver O                                                                                                                                           | City, TX 79323                                      |                                                |                           |                     |                                       |               |                     |            |
| 4. Well Location                                                                                                                                                |                                                     |                                                | t: 1 nan                  | wa wa 1941          |                                       |               |                     |            |
| Unit Letter M 2 9                                                                                                                                               | 190 Feet From The                                   | South                                          | Line and <u>.990</u>      | Feet From T         | ie W                                  | est           | Line                |            |
| Section 31                                                                                                                                                      | Township                                            | 100                                            | Range                     | 38-F.               | NMPM                                  |               | Leu County          | ;<br>umumm |
|                                                                                                                                                                 | 11, Elevation (She<br>3650° GR                      | ow whether DF, Rk                              | B, RT GR, etc.)           |                     |                                       |               |                     |            |
| Pit or Below-grade Tank Applie                                                                                                                                  | ation or Closure                                    |                                                |                           |                     |                                       |               |                     |            |
| Pit Type Depth o                                                                                                                                                | f Ground Water                                      | Distance from n                                | earest fresh water wel    | l Di                | stance from 1                         | nearest surf  | ace water           |            |
| Pit Liner Thickness                                                                                                                                             | _mil Below-Grade Tan                                | k: Volume                                      | bbls; Construe            | tion Material       |                                       |               |                     |            |
| 12.                                                                                                                                                             | Check Appropriate Box                               | to Indicate Na                                 | ture of Notice, Repo      | ort, or Other D     | ata                                   |               |                     |            |
| NOTICE C                                                                                                                                                        | FINTENTION TO:                                      |                                                |                           | SUBSEQUE            |                                       | ORT OF:       |                     |            |
| PERFORM REMEDIAL WORK PLUG AND ABANDON REMEDIAL WORK                                                                                                            |                                                     |                                                |                           |                     | A                                     | LTERING (     | CASING              |            |
| TEMPORARILY ABANDON                                                                                                                                             | MPORARILY ABANDON CHANGE PLANS COMMENÇE DRILLING OF |                                                |                           |                     |                                       | PLUG & AB     | ANDONMENT           |            |
| PULL OR ALTER CASING                                                                                                                                            | Multiple Completion                                 | Multiple Completion CASING TEST AND CEMENT JOB |                           |                     |                                       |               |                     |            |
| OTHER:                                                                                                                                                          |                                                     |                                                | OTHER: Casin              | g Integrity Te      | st                                    |               |                     | X          |
| 13. Describe Proposed or Comp                                                                                                                                   | leted Operations (Clearly sta                       | te all pertinent de                            |                           | × ×                 |                                       | date of sta   | rting any           |            |
| proposed work) SEE RUL                                                                                                                                          |                                                     |                                                |                           |                     |                                       |               |                     |            |
|                                                                                                                                                                 |                                                     |                                                |                           |                     |                                       |               |                     |            |
| Date of Test: 05/11/2013                                                                                                                                        |                                                     |                                                |                           |                     |                                       |               |                     |            |
| Pressure Readings: Initial - 5                                                                                                                                  | 45 PSI; 15 min – 540 PSI;                           | 30 min - 535 Pi                                | SI                        |                     |                                       |               |                     |            |
| Length of test: 30 minutes                                                                                                                                      |                                                     |                                                |                           |                     |                                       |               |                     |            |
| Witnessed: NO                                                                                                                                                   |                                                     |                                                |                           |                     |                                       |               |                     |            |
|                                                                                                                                                                 |                                                     |                                                |                           | •                   |                                       |               |                     |            |
|                                                                                                                                                                 |                                                     |                                                |                           |                     |                                       |               |                     |            |
| I hereby certify that the information                                                                                                                           | above is true and complete to the                   | te best of my know                             | edge and belief. I furthe | er certify that any | oit or below-gi                       | rade tank has | s been/will be      |            |
| <ul> <li>constructed or</li> <li>closed according to NMOCD gu</li> </ul>                                                                                        | idelines , a genera                                 | al normit                                      | or an (attached) al       | tornative OCD.      | mnraved                               |               |                     |            |
| -1/\(\rightarrow\)                                                                                                                                              | , a general                                         |                                                | plan                      | ionaive octa-       | .pproved                              |               |                     |            |
| SIGNATURE                                                                                                                                                       | dy 4201                                             | mon                                            | TITLE Adminii             | strative Associa    | ite                                   | DATE          | 05/22/2013          |            |
| TYPE OR PRINT NAME Men                                                                                                                                          | dy A. Johnson ( ) E-                                | -mail address:                                 | mendy_johnson@c           | oxy.com             | TELEPH                                | IONE NO.      | 806-592-6280        | )          |
| For State Use Only                                                                                                                                              | 9 T                                                 | /                                              | 0 -                       |                     |                                       |               | 77 :0 :             |            |
| APPROVED BY                                                                                                                                                     | ongold                                              |                                                | _ TITLE                   | T Med               |                                       | <del>\</del>  | 23-20               | <u> </u>   |
| CONDITIONS OF APPROVAL IF .                                                                                                                                     | ANY:                                                |                                                | 9                         |                     |                                       |               |                     |            |