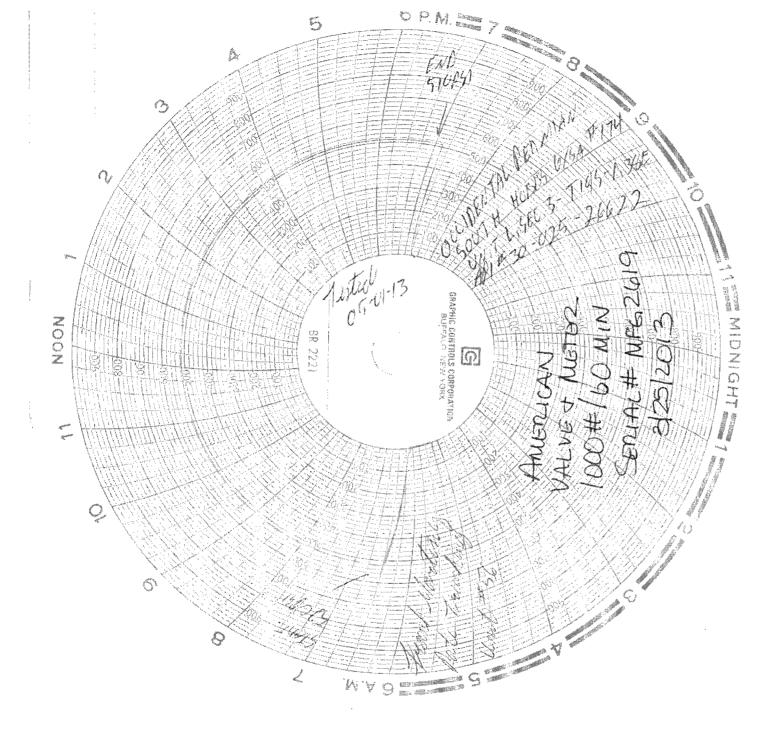

|                                                                                                                                                        | State of N                                       | lew Mexico                        |                                    | e                               |
|--------------------------------------------------------------------------------------------------------------------------------------------------------|--------------------------------------------------|-----------------------------------|------------------------------------|---------------------------------|
|                                                                                                                                                        | HOBBS COD nerals and Na                          | uural Resources Departmer         | nt                                 | Form C-103<br>Revised 5-27-2004 |
| FILE IN TRIPLICATE                                                                                                                                     | OIL CONSERV.                                     | ATION DIVISION                    |                                    |                                 |
| DISTRICT I<br>1625 N. French Dr., Hobbs, NM 88240                                                                                                      | MAY 2 3 20131220 South                           | St. Francis Dr.                   | WELL API NO.                       | /                               |
| DISTRICT II                                                                                                                                            | Santa Fe,                                        | NM 87505                          | 30-025-26622                       |                                 |
| 1301 W. Grand Ave, Artesia, NM 88210                                                                                                                   | RECEIVED                                         |                                   | 5: Indicate Type of Lease<br>STATE | FEE X                           |
| DISTRICT III                                                                                                                                           | RECEIVED                                         |                                   | 6. State Oil & Gas Lease No.       |                                 |
| 1000 Rio Brazos Rã, Aztéc, NM 87410                                                                                                                    | <b>2</b>                                         |                                   |                                    |                                 |
| SUNDRY NOTICES AND REPORTS ON WELLS                                                                                                                    |                                                  |                                   | 7. Lease Name or Unit Agree        | ment Name                       |
| (DO NOT USE THIS FORM FOR F<br>DIFFERENT RESERVOIR. USE *                                                                                              | South Hobbs (G/SA) Un                            | it                                |                                    |                                 |
| 1. Type of Well:<br>Oil Well                                                                                                                           | Gas Well Other In                                | jector                            | 8, Wéll No. 174                    |                                 |
| 2. Name of Operator                                                                                                                                    | 1                                                |                                   | 9: OGRID'No. 157984                |                                 |
| Occidental Permian Ltd.<br>3. Address of Operator                                                                                                      |                                                  |                                   | 10. Pool name or Wildcat           | Hobbs (G/SA)                    |
| HCR 1 Box 90 Denver City, T                                                                                                                            | X 79323                                          |                                   |                                    | nooos (charty                   |
| 4. Well Location                                                                                                                                       |                                                  |                                   |                                    |                                 |
| Unit Letter <u>L</u> : <u>2026</u>                                                                                                                     | Feet From The South                              | Line and $516$ Fee                | t From The West                    | Line                            |
| Section 3                                                                                                                                              | Township 19-S                                    | Range 38-E                        | , NMPM                             | Lea County                      |
|                                                                                                                                                        | 11. Elevation (Show whether DF, RK<br>3622° KB   | (B, RT <sup>*</sup> GR, etc.)     |                                    |                                 |
| Pit or Below-grade Tank Application                                                                                                                    | or Closure                                       |                                   |                                    |                                 |
| Pit Type Depth of Grou                                                                                                                                 |                                                  | carest fresh water well           | Distance from nearest s            | aurface water                   |
| Pit Liner Thickness mil Below-Grade Tank: Volume bbls: Construction Material                                                                           |                                                  |                                   |                                    |                                 |
|                                                                                                                                                        |                                                  |                                   |                                    |                                 |
| 12. Che<br>NOTICE OF IN                                                                                                                                | ck Appropriate Box to Indicate Na<br>TENTION TO: |                                   | Other Data<br>SEQUENT REPORT C     | DF;                             |
|                                                                                                                                                        | PLUG AND ABANDON                                 | REMEDIAL WORK                     | ALTERIN                            | G CASING                        |
| TEMPORARILY ABANDON CHANGE PLANS COMMENCE DRILLING OPNS. PLUG'& ABANDONMENT                                                                            |                                                  |                                   |                                    |                                 |
| PULL OR ALTER CASING Multiple Completion CASING TEST AND CEMENT JOB                                                                                    |                                                  |                                   |                                    |                                 |
| OTHER: OTHER: Casing Integrity Test                                                                                                                    |                                                  |                                   |                                    |                                 |
| 13. Describe Proposed or Completed Operations (Clearly state all pertinent details, and give pertinent dates, including estimated date of starting any |                                                  |                                   |                                    |                                 |
|                                                                                                                                                        | B. For Multiple Completions: Attach w            |                                   |                                    | and an en en en a               |
| Date of Test: 05/01/2013                                                                                                                               |                                                  |                                   |                                    |                                 |
| Pressure Readings: Initial – 520 PS                                                                                                                    | l: 15 min - 515 PSI: 30 min - 510 P              | 51                                |                                    |                                 |
| Length of test: 30 minutes                                                                                                                             |                                                  |                                   |                                    |                                 |
| Witnessed: NO                                                                                                                                          |                                                  |                                   |                                    |                                 |
|                                                                                                                                                        |                                                  |                                   |                                    |                                 |
| I hereby certify that the information above i                                                                                                          | s true and complete in the base of my busin      | oloo and haliaf I forthar arrifer | int any pit or balance and a unit  | hue heanfaill be                |
| constructed or                                                                                                                                         |                                                  |                                   |                                    |                                 |
| closed according to NMOCD guideline                                                                                                                    | s , a general permit                             | or an (attached) alternative      | OCD-approved                       |                                 |
| SIGNATURE MONDA                                                                                                                                        | T' Athan                                         | · ·                               |                                    |                                 |
|                                                                                                                                                        | g uxpinion_                                      | TITLE <u>Administrative</u>       |                                    |                                 |
| TYPE OR PRINT NAME Menderal                                                                                                                            | Juliuson E-mail address:                         | mendy-johnson@oxy.com             | TELEPHONE NO                       | 806-592-6280                    |
| For State Use Only                                                                                                                                     | Kan III                                          | Distin                            | NR.                                | (22 2012                        |
| APPROVED BY                                                                                                                                            | mater                                            | TITLE ISI M                       | ų ia                               | × 13. 1013                      |
| CONDITIONS OF APPROVAL IF ANY                                                                                                                          | //                                               |                                   |                                    |                                 |
|                                                                                                                                                        |                                                  |                                   |                                    | l I                             |
|                                                                                                                                                        |                                                  |                                   |                                    | <b>I</b> .                      |