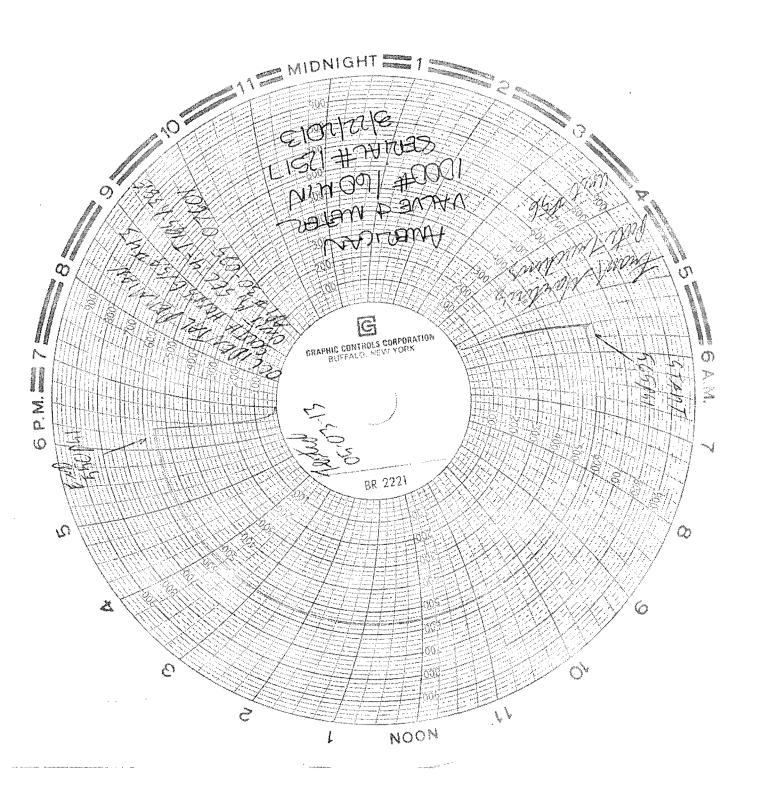

| State of New Mexico<br>Energy, Minerals and Natural Resources Department                                                                                                                                                                                                                           |                                       |                                                  |
|----------------------------------------------------------------------------------------------------------------------------------------------------------------------------------------------------------------------------------------------------------------------------------------------------|---------------------------------------|--------------------------------------------------|
| FILE IN TRIPLICATE                                                                                                                                                                                                                                                                                 | A THONE DIVISION                      | Revised 5-27-2004                                |
| DISTRICT I 220 South                                                                                                                                                                                                                                                                               | ATION DIVISION<br>St. Francis Dr.     | WELL API NO.                                     |
| -1/2                                                                                                                                                                                                                                                                                               | NM 87505                              | 30-025-07601                                     |
| DISTRICT II                                                                                                                                                                                                                                                                                        |                                       | 5. Indicate Type of Lease                        |
| 1301 ML Owned A                                                                                                                                                                                                                                                                                    |                                       | STATE X FEE                                      |
| DISTRICT III<br>1000 Rio Brazos Rd, Aztec, NM 87410                                                                                                                                                                                                                                                |                                       | 6. State Oil & Gas Lease No.                     |
| SUNDRY NOTICES AND REPORTS ON WELLS                                                                                                                                                                                                                                                                |                                       | 7. Lease Name or Unit Agreement Name             |
| (DQ NOT USE THIS FORM FOR PROPOSALS TO DRILL OR TO DEEPEN OR PLUG BACK TO A<br>DIFFERENT RESERVOIR. USE "APPLICATION FOR PERMIT" (Form C-101) for such proposals.)                                                                                                                                 |                                       | South Hobbs (G/SA) Unit                          |
| Type of Well:     Oil Well     Gas Well     Other     Shut-in Injector                                                                                                                                                                                                                             |                                       | 8, Well No. 43 🖌                                 |
| 2. Name of Operator                                                                                                                                                                                                                                                                                | $\sim$                                | 9. OGRID No. 157984                              |
| Occidental Permian Ltd. 3. Address of Operator                                                                                                                                                                                                                                                     |                                       | 10, Pool name or Wildcat Hobbs (G/SA)            |
| HCR 1 Box 90 Denver City, TX 79323                                                                                                                                                                                                                                                                 |                                       |                                                  |
| 4. Well Location                                                                                                                                                                                                                                                                                   |                                       |                                                  |
| Unit Letter K : 2310 Feet From The South Line and 1650 Feet From The West Line C                                                                                                                                                                                                                   |                                       |                                                  |
| Section 4 Township 19-S                                                                                                                                                                                                                                                                            | Range 38-E                            | NMPM Lea County                                  |
| 11. Elevation (Show whether DF, RKB, RT GR, etc.)<br>3610' DF                                                                                                                                                                                                                                      |                                       |                                                  |
| Pit or Below-grade Tank Application or Closure                                                                                                                                                                                                                                                     |                                       |                                                  |
| Pit Type Depth of Ground Water Distance from nearest fresh water well Distance from nearest surface water                                                                                                                                                                                          |                                       |                                                  |
| Pit Liner Thickness mil Below-Grade Tank: Volume bbls: Construction Material                                                                                                                                                                                                                       |                                       |                                                  |
|                                                                                                                                                                                                                                                                                                    |                                       |                                                  |
| 12. Check Appropriate Box to Indicate Nature of Notice, Report, or Other Data NOTICE OF INTENTION TO: SUBSEQUENT REPORT OF:                                                                                                                                                                        |                                       |                                                  |
| PERFORM REMEDIAL WORK PLUG AND ABANDON REMEDIAL WORK                                                                                                                                                                                                                                               |                                       | ALTERING CASING                                  |
| TEMPORARILY ABANDON CHANGE PLANS COMMENCE DRILLING OPNS. PLUG & ABANDONMENT                                                                                                                                                                                                                        |                                       |                                                  |
| PULL OR ALTER CASING Multiple Completion CASING TEST AND CEMENT JOB                                                                                                                                                                                                                                |                                       | T JOB                                            |
| OTHER:                                                                                                                                                                                                                                                                                             | OTHER: Casing Integr                  | ity Test                                         |
| <ol> <li>Describe Proposed or Completed Operations (Clearly state all pertinent details, and give pertinent dates, including estimated date of starting any<br/>proposed work) SEE RULE 1103. For Multiple Completions: Attach wellbore diagram of proposed completion or recompletion.</li> </ol> |                                       |                                                  |
| Date of Test: 05/03/2013                                                                                                                                                                                                                                                                           |                                       |                                                  |
| Pressure Readings: Initial - 565 PSI; 15 min - 555 PSI; 30 min - 550 PSI                                                                                                                                                                                                                           |                                       |                                                  |
| Length of test: 30 minutes                                                                                                                                                                                                                                                                         |                                       |                                                  |
| Witnessed: NO                                                                                                                                                                                                                                                                                      |                                       |                                                  |
|                                                                                                                                                                                                                                                                                                    |                                       |                                                  |
| I hereby certify that the information above is true and complete to the best of my know<br>constructed or                                                                                                                                                                                          | ledge and belief. I further certify t | hat any pit or below-grade tank has been/will be |
| closed according to NMOCD guidelines , a general permit                                                                                                                                                                                                                                            | or an (attached) alternative          | OCD-approved                                     |
| SIGNATURE NEVALY TO JOHNON                                                                                                                                                                                                                                                                         | ) TITLE <u>Administrative</u>         | Associate DATE 05/22/2013                        |
| TYPE OR PRINT NAME Mendy A. Johnson E-mail address: mendy_johnson@oxy.com TELEPHONE NO. 806-592-6280                                                                                                                                                                                               |                                       |                                                  |
| For State Use Only                                                                                                                                                                                                                                                                                 | TITLE DIST.M                          | GP_ 5-23-2013                                    |
| CONDITIONS OF APPROVALIFANY                                                                                                                                                                                                                                                                        |                                       |                                                  |
|                                                                                                                                                                                                                                                                                                    |                                       |                                                  |