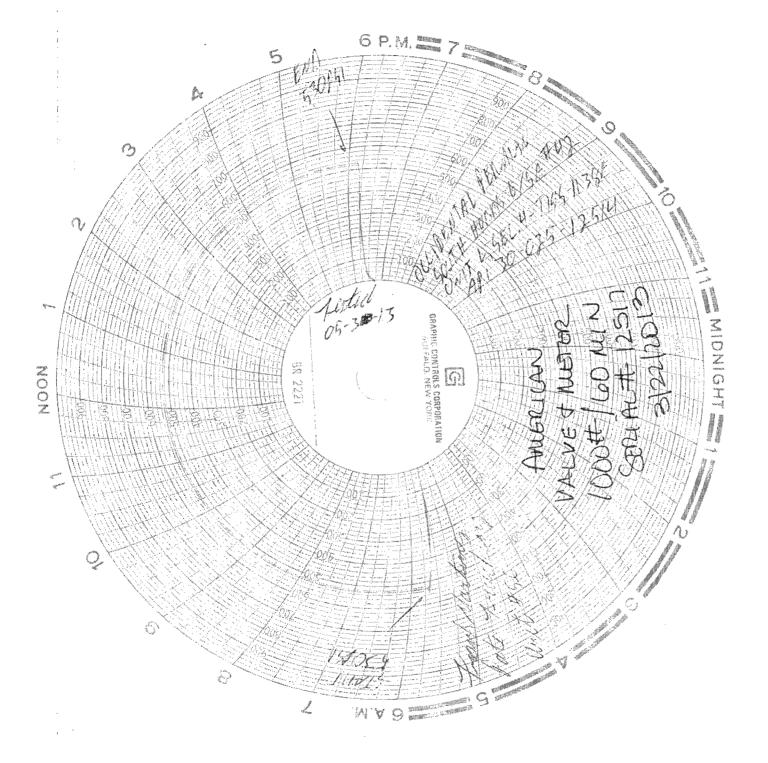

| HOBBS OCD State of New Mexico<br>Energy, Minerals and Natural Resources Dep                                                                                                                                       | partment Form C-103<br>Revised 5-27-2004                    |  |
|-------------------------------------------------------------------------------------------------------------------------------------------------------------------------------------------------------------------|-------------------------------------------------------------|--|
| FILE IN TRIPLICATE MAY 2 8 2013 CONSERVATION DIVISION                                                                                                                                                             | ON /                                                        |  |
| 1220 Soun St. Francis Dr.                                                                                                                                                                                         | WELL API NO.<br>30-025-12514                                |  |
| DISTRICT II Santa Fe, NM 88240 Santa Fe, NM 87505                                                                                                                                                                 | 5. Indicate Type of Lease                                   |  |
| 1301 W. Grand Ave, Artesia, NM 88210                                                                                                                                                                              | STATE FEE X                                                 |  |
| DISTRICT III                                                                                                                                                                                                      | 6. State Oil & Gas Lease No.                                |  |
| 1000 Rio Brazos Rd, Azarc, NM 87410 SUNDRY NOTICES AND REPORTS ON WELLS                                                                                                                                           | 7. Lease Name or Unit Agreement Name                        |  |
| (DO NOT USE THIS FORM FOR PROPOSALS TO DRILL OR TO DEEPEN OR PLUG BACK TO A<br>DIFFERENT RESERVOIR. USE "APPLICATION FOR PERMIT" (Form C-101) for-even proposals.)                                                |                                                             |  |
| 1. Type of Well:                                                                                                                                                                                                  | 8. Well No. 42                                              |  |
| Qil Well Gas Well Other Injector                                                                                                                                                                                  | 9. OGRID No. 157984                                         |  |
| Occidental Permian Ltd.                                                                                                                                                                                           |                                                             |  |
| 3. Address of Operator<br>HCR 1 Box 90 Denver City, TX 79323                                                                                                                                                      | 10. Pool name or Wildcat Hobbs (G/SA)                       |  |
| 4. Well Location                                                                                                                                                                                                  |                                                             |  |
| Unit Letter 1. : 1980 Feet From The South Line and 330 Feet From The West Line                                                                                                                                    |                                                             |  |
| Section 4 Township 19-S Range                                                                                                                                                                                     | 38-E NMPM Lea County                                        |  |
| 11. Elevation (Show whether DF, RKB, RT GR, etc.)<br>3614* GL                                                                                                                                                     |                                                             |  |
| Pit or Below-grade Tunk Application or Closure                                                                                                                                                                    |                                                             |  |
| Pit Type Depth of Ground Water Distance from nearest fresh water well Distance from nearest surface water                                                                                                         |                                                             |  |
| Pit Liner Thickness mil Below-Grade Tank: Volume bbls: Construction Material                                                                                                                                      |                                                             |  |
| 12. Check Appropriate Box to Indicate Nature of Notice, Repo<br>NOTICE OF INTENTION TO:                                                                                                                           | ort, or Other Data<br>SUBSEQUENT REPORT OF:                 |  |
| PERFORM REMEDIAL WORK PLUG AND ABANDON REMEDIAL WORK ALTERING CASING                                                                                                                                              |                                                             |  |
| TEMPORARILY ABANDON CHANGE PLANS COMMENCE DRILLING OPNS. PLUG & ABANDONMENT                                                                                                                                       |                                                             |  |
| PULL OR ALTER CASING Multiple Completion CASING TEST AND CEMENT JOB                                                                                                                                               |                                                             |  |
| OTHER: OTHER: Casing Integrity Test                                                                                                                                                                               |                                                             |  |
| <ol> <li>Describe Proposed or Completed Operations (Clearly state all pertinent details, and give pertine<br/>proposed work) SEE – RULE 1103. For Multiple Completions: Attach wellbore diagram of pre</li> </ol> |                                                             |  |
| Date of Test: 05/03/2013                                                                                                                                                                                          |                                                             |  |
| Pressure Readings: Initial - 530 PSI: 15 min - 530 PSI: 30 min - 530 PSI                                                                                                                                          |                                                             |  |
|                                                                                                                                                                                                                   |                                                             |  |
| Length of test: 30 minutes                                                                                                                                                                                        |                                                             |  |
| Witnessed: NO                                                                                                                                                                                                     |                                                             |  |
|                                                                                                                                                                                                                   |                                                             |  |
|                                                                                                                                                                                                                   |                                                             |  |
| I hereby certify that the information above is true and complete to the best of my knowledge and belief. I further<br>constructed or                                                                              | r certify that any pit or below-grade tank has been/will be |  |
| closed according to NMOCD guidelines, a general permit or an (attached) alternative OCD-approved                                                                                                                  |                                                             |  |
| plan plan                                                                                                                                                                                                         |                                                             |  |
| SIGNATURE NORTH OF/22/2013                                                                                                                                                                                        |                                                             |  |
| TYPE OR PRINT NAME Mendy A Johnson E-mail address: mendy johnson@o                                                                                                                                                | NY.COM TELEPHONE NO. 806-592-6280                           |  |
| For State Use Only                                                                                                                                                                                                | 4.02 -                                                      |  |
| APPROVED BY Company TITLE DIST. MGZ DATES-23-2013                                                                                                                                                                 |                                                             |  |
| CONDITIONS OF APPROVAL IF ANY                                                                                                                                                                                     |                                                             |  |
|                                                                                                                                                                                                                   |                                                             |  |
|                                                                                                                                                                                                                   | 1                                                           |  |
|                                                                                                                                                                                                                   | MAY 29 2013                                                 |  |
|                                                                                                                                                                                                                   | TIAL NO LOLO                                                |  |