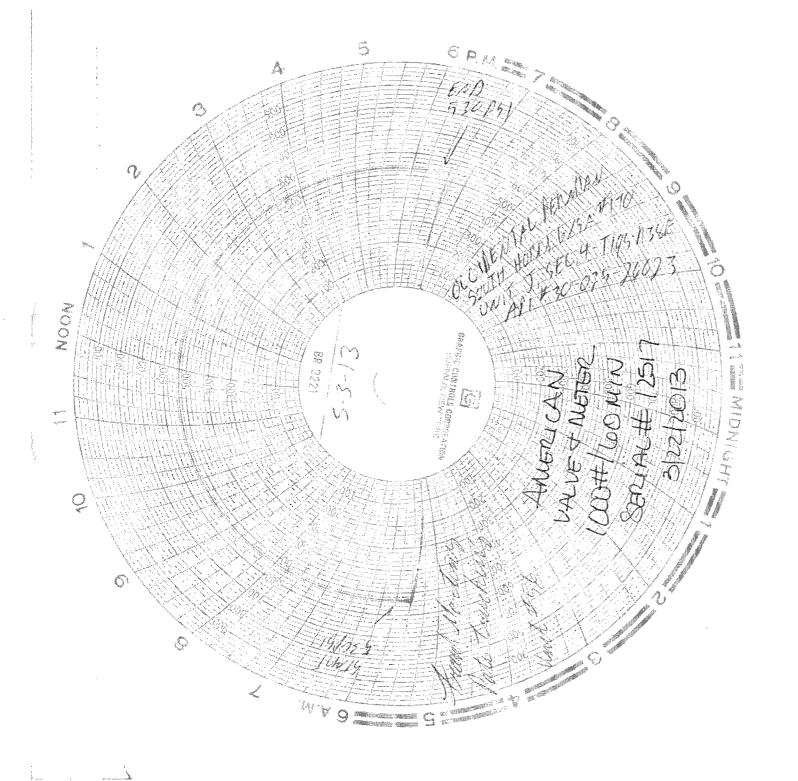

| - Till                                                                                                                                                                                                                                                                                             |                                                                    |
|----------------------------------------------------------------------------------------------------------------------------------------------------------------------------------------------------------------------------------------------------------------------------------------------------|--------------------------------------------------------------------|
| HOBBS OCD<br>State of New Mexico<br>MAY Bredgy, Minerals and Natural Resources Departme                                                                                                                                                                                                            |                                                                    |
| A State of New Mexico                                                                                                                                                                                                                                                                              |                                                                    |
| MAY Anergy, Minerals and Natural Resources Departme                                                                                                                                                                                                                                                | nt Form C-103<br>Révised 5-27-2004                                 |
| FILE IN TRIPLICATE OIL CONSERVATION DIVISION                                                                                                                                                                                                                                                       |                                                                    |
| DISTRICT 1<br>1625 N. French Dr., Hobbs, NM 88240<br>RECENT 1220 South St. Francis Dr.<br>Santa Fe, NM 87505                                                                                                                                                                                       | WELL API NO.<br>30-025-26623                                       |
| DISTRICT D                                                                                                                                                                                                                                                                                         | 5. Indicate Type of Lease                                          |
| 1301 W. Grand Ave, Artesia, NM 88210<br>DISTRICT III                                                                                                                                                                                                                                               | STATE         X         FEE           6. State Oil & Gas Lease No. |
| 1000 Río Brazos Rd, Aztec, NM 87410                                                                                                                                                                                                                                                                | 7. Lease Name of Unit Agreement Name                               |
| SUNDRY NOTICES AND REPORTS ON WELLS<br>(DO NOT USE THIS FORM FOR PROPOSALS TO DRILL OR TO DEEPEN OR PLUG BACK TO A<br>DIFFERENT RESERVOIR. USE "APPLICATION FOR PERMIT" (Form C-101) f <u>or s</u> uch proposals.)                                                                                 | South Hobbs (G/SA) Unit                                            |
| 1. Type of Well:                                                                                                                                                                                                                                                                                   | 8. Well No. 170                                                    |
| Oil Well         Gas Well         Other         Injector           2. Name of Operator                                                                                                                                                                                                             | 9: OGRID No. 157984                                                |
| Occidental Permian Ltd. 3. Address of Operator                                                                                                                                                                                                                                                     | 10. Pool name or Wildcat Hobbs (G/SA)                              |
| HCR I Box 90 Denver City, TX 79323                                                                                                                                                                                                                                                                 |                                                                    |
| 4. Well Location Unit Letter J : 1980 Feet From The South Line and 1832 Feet From The East Line                                                                                                                                                                                                    |                                                                    |
| Section 4 Township 19-S Range 38-E NMPM Lea County                                                                                                                                                                                                                                                 |                                                                    |
| 11. Elevation (Show whether DF, RKB, RT GR, etc.)<br>3608' GL                                                                                                                                                                                                                                      |                                                                    |
| Pit or Below-grude Tunk Application or Closure                                                                                                                                                                                                                                                     |                                                                    |
| Pit Type         Depth of Ground Water         Distance from nearest fresh water well         Distance from nearest surface water                                                                                                                                                                  |                                                                    |
| Pit Liner Thickness mil Below-Grade Tank: Volume bbls: Construction Material                                                                                                                                                                                                                       |                                                                    |
| 12.         Check Appropriate Box'to Indicate Nature of Notice, Report, or Other Data           NOTICE OF INTENTION TO:         SUBSEQUENT REPORT OF:                                                                                                                                              |                                                                    |
| PERFORM REMEDIAL WORK PLUG AND ABANDON REMEDIAL WORK ALTÉRING CASING                                                                                                                                                                                                                               |                                                                    |
| TEMPORARILY ABANDON CHANGE PLANS COMMENCE DRILLING OPNS. PLUG & ABANDONMENT                                                                                                                                                                                                                        |                                                                    |
| PULL OR ALTER CASING Multiple Completion CASING TEST AND CEMENT JOB                                                                                                                                                                                                                                |                                                                    |
| OTHER: OTHER: OTHER: Casing Integ                                                                                                                                                                                                                                                                  | grity Test                                                         |
| <ol> <li>Describe Proposed or Completed Operations (Clearly state all pertinent details, and give pertinent dates, including estimated date of starting any<br/>proposed work) SEE RULE 1103. For Multiple Completions: Attach wellbore diagram of proposed completion or recompletion:</li> </ol> |                                                                    |
| Daté of Test: 05/03/2013                                                                                                                                                                                                                                                                           |                                                                    |
| Pressure Readings: Initial - 530 PSI; 15 min - 530 PSI; 30 min - 530 PSI                                                                                                                                                                                                                           |                                                                    |
| Length of test: 30 minutes                                                                                                                                                                                                                                                                         |                                                                    |
| Witnessed: NO                                                                                                                                                                                                                                                                                      |                                                                    |
|                                                                                                                                                                                                                                                                                                    |                                                                    |
|                                                                                                                                                                                                                                                                                                    |                                                                    |
| I hereby certily that the information above is true and complete to the best of my knowledge and belief. I further certify constructed or                                                                                                                                                          | that any pit,or below-grade tank has been/will be                  |
| closed according to NMOCD guidelines , a general permit or an (attached) alternative OCD-approved                                                                                                                                                                                                  |                                                                    |
| SVINATION MORAL A CHANNEL INTER MARKENING DE                                                                                                                                                                                                                   |                                                                    |
| SIGNATURE I WALL ADDIVIN TITLE Administrative Associate DATE 05/22/2013<br>TYPE OR PRINT NAME Mently A Johnson E-mail address: mendy johuson@oxy.com TELEPHONE'NO. 806-592-6280                                                                                                                    |                                                                    |
| TYPE OR PRINT NAME Mendy A. Johnson E-mail address: mendy_johnson@coxy.com                                                                                                                                                                                                                         | TELEPHONE NO. 806-592-6280                                         |
| APPROVED BY TTLE DIST MAR DET 23-2013                                                                                                                                                                                                                                                              |                                                                    |
| CONDITIONS OF APPROVAL IF ANY                                                                                                                                                                                                                                                                      |                                                                    |
|                                                                                                                                                                                                                                                                                                    |                                                                    |
|                                                                                                                                                                                                                                                                                                    |                                                                    |
|                                                                                                                                                                                                                                                                                                    | t t                                                                |