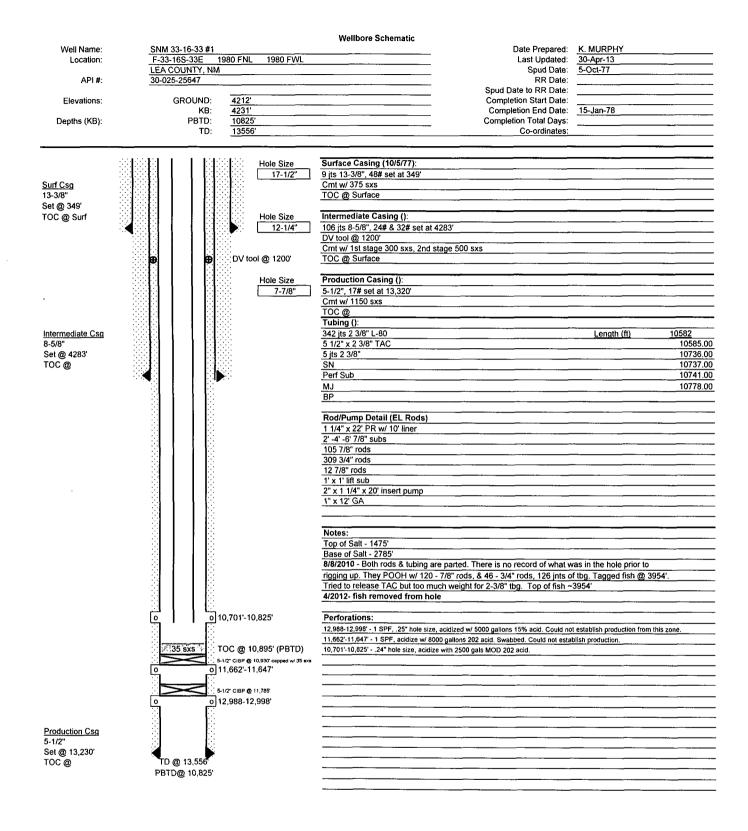

.

•

٠.

- 1. MIRUPU, ND WH AND NUBOP.
- 2. RIH W/ WORKSTRING & TAG CIBP CAPPED W/ CMT @ 10,895'.
- SET CIBP@ 10675. CAP ω/ 25 5x5 CMT-3. POHAND SPOT 25 5X5 CMT @ 10675-10425'. WOG & TAG. CIRC HOLE W/ MUD LADEN FLUID.
- 4. POH AND SPOT 25 SX CMT @ 7860-7910'
- 5. POH & SPOT 25 SX CMT @ 5900-5650'. POH W/ TBG.
- 6. PULL STRETCH ON 5-1/2 CSG. CUT CSG & PULL OUT OF HOLE. +/- 4300'.
- 7. RIH & SPOT 45 SXS PLUG @ 4350' 4200'.
- 8. POH & SPOT 55 SXS @ 2835-2735' (BTM OF SALT)

9. POH & SPOT 55 SX @ 1525-1425' (TOP OF SALT)

98. SPOT 555×5 @ 12.50-1150'. (COVERS DVTOOL - 85/8 CSG) 10. POH & SPOT 55 SXS @ 400-300.

11. POH & SPOT 10 SXS SURFACE PLUG.

12. CUT OFF WELLHEAD AND WELD ON GROUND LEVEL "DRY HOLE MARKER".