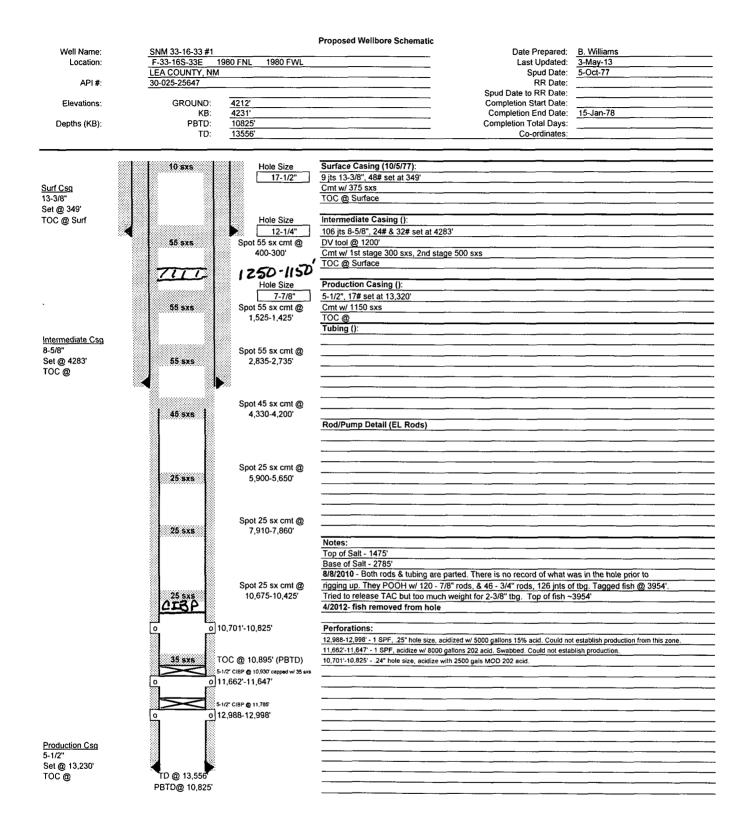

.

•

٠.

- 1. MIRUPU, ND WH AND NUBOP.
- 2. RIH W/ WORKSTRING & TAG CIBP CAPPED W/ CMT @ 10,895'.
- SET CIBP@ 10675. CAP ω/ 25 5x5 CMT-3. POHAND SPOT 25 5X5 CMT @ 10675-10425'. WOG & TAG. CIRC HOLE W/ MUD LADEN FLUID.
- 4. POH AND SPOT 25 SX CMT @ 7860-7910'
- 5. POH & SPOT 25 SX CMT @ 5900-5650'. POH W/ TBG.
- 6. PULL STRETCH ON 5-1/2 CSG. CUT CSG & PULL OUT OF HOLE. +/- 4300'.
- 7. RIH & SPOT 45 SXS PLUG @ 4350' 4200'.
- 8. POH & SPOT 55 SXS @ 2835-2735' (BTM OF SALT)

9. POH & SPOT 55 SX @ 1525-1425' (TOP OF SALT)

98. SPOT 555×5 @ 12.50-1150'. (COVERS DVTOOL - 85/8 CSG) 10. POH & SPOT 55 SXS @ 400-300.

11. POH & SPOT 10 SXS SURFACE PLUG.

12. CUT OFF WELLHEAD AND WELD ON GROUND LEVEL "DRY HOLE MARKER".