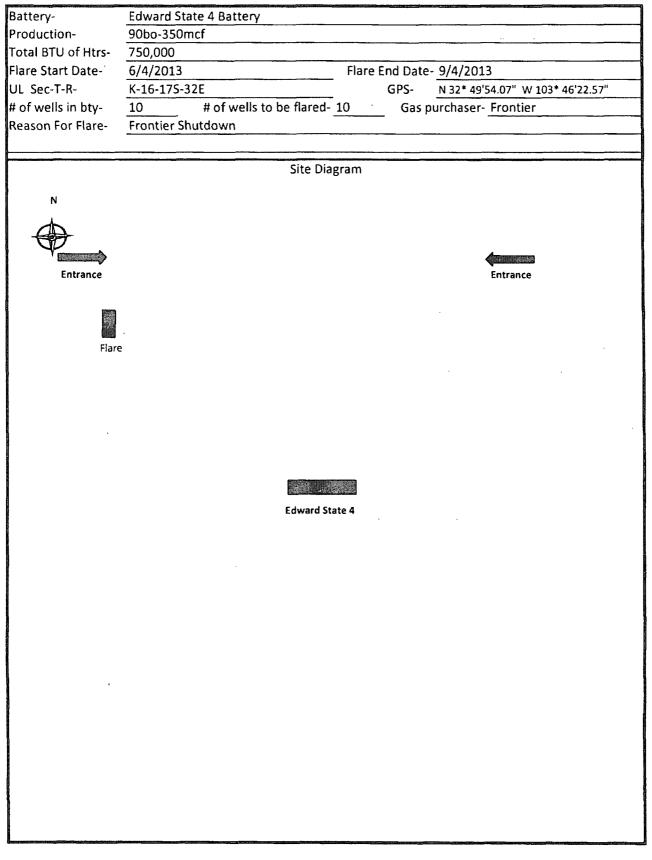

| 811 S. First St., A<br><u>District III</u><br>1000 Rio Brazos I<br>District IV | r., Hobbs, NM 88240 Energy Minerals                                                                                                                                | e, NM 87505                             | Form C-129<br>Revised August 1, 2011<br>Submit one copy to appropriate<br>District Office<br>(For Division Use Only) |
|--------------------------------------------------------------------------------|--------------------------------------------------------------------------------------------------------------------------------------------------------------------|-----------------------------------------|----------------------------------------------------------------------------------------------------------------------|
| <b>A</b>                                                                       | PPLICATION FOR EXCEPTION<br>(See Rule 19.15.18.12 NMAC                                                                                                             | TO NO-FLARE RUL                         |                                                                                                                      |
| А.                                                                             | Applicant <u>COG Operating LLC</u><br>whose address is <u>One Concho Center, 600 V</u>                                                                             |                                         |                                                                                                                      |
|                                                                                | hereby requests an exception to Rule 19.15.1                                                                                                                       |                                         |                                                                                                                      |
|                                                                                | September 4, Yr                                                                                                                                                    |                                         |                                                                                                                      |
|                                                                                | Name of Lease <u>Edward State</u>                                                                                                                                  |                                         |                                                                                                                      |
|                                                                                | Location of Battery: Unit Letter <u>K</u>                                                                                                                          | Section 16 Township                     | <u>17S</u> Range <u>32E</u>                                                                                          |
|                                                                                | Number of wells producing into battery <u>10</u>                                                                                                                   | )                                       |                                                                                                                      |
| В.                                                                             | Based upon oil production of 90                                                                                                                                    | barrels per day, t                      | the estimated * volume                                                                                               |
|                                                                                | of gas to be flared is <u>350</u>                                                                                                                                  | MCF; Value                              | per day.                                                                                                             |
| C.                                                                             | Name and location of nearest gas gathering f                                                                                                                       | acility:                                | •                                                                                                                    |
|                                                                                | Frontier                                                                                                                                                           |                                         |                                                                                                                      |
| D.                                                                             | DistanceEstimated c                                                                                                                                                | ost of connection                       |                                                                                                                      |
| E.                                                                             | This exception is requested for the following                                                                                                                      | reasons: <u>Frontier Shutdown</u>       | <u>1.</u>                                                                                                            |
|                                                                                | (API # 30-025-38730)                                                                                                                                               |                                         | e.                                                                                                                   |
|                                                                                |                                                                                                                                                                    |                                         |                                                                                                                      |
| Division have b                                                                | that the rules and regulations of the Oil Conservation<br>been complied with and that the information given above<br>plete to the best of my knowledge and belief. | OIL CONSERVATION DIVI<br>Approved Until | ISION<br>- 2013                                                                                                      |
| Signature                                                                      | K                                                                                                                                                                  | By ECon                                 | - chin                                                                                                               |
| Printed Nam                                                                    | e                                                                                                                                                                  | Title Dist. Ma                          | he                                                                                                                   |
| & Title <u>Ka</u>                                                              | anicia Castillo                                                                                                                                                    | Date 6-5-                               | 2013                                                                                                                 |
| E-mail Addr                                                                    | ess <u>kcastillo@concho.com</u>                                                                                                                                    |                                         | ,                                                                                                                    |
| Date 6/5/13                                                                    | Telephone No. 432-685-4332                                                                                                                                         |                                         |                                                                                                                      |

## Flare Request Form

| n      |              |
|--------|--------------|
|        |              |
| Batte  | ry Name      |
| Well # | API Number   |
| 2      | 30-025-00576 |
| 3      | 30-025-00577 |
| 4      | 30-025-38730 |
| 5      | 30-025-38621 |
| 6      | 30-025-38834 |
| 7      | 30-025-39019 |
| 8      | 30-025-39682 |
| 9      | 30-025-39835 |
| 10     | 30-025-39836 |
| 11     | 30-025-39683 |