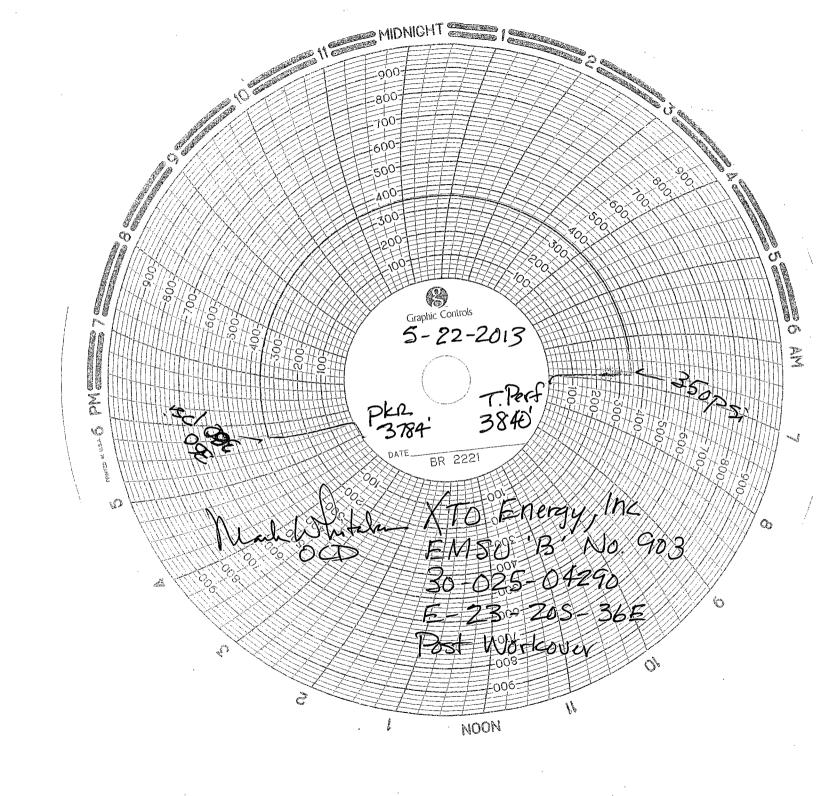

| Submit 3 Copies To Appropriate District                                                                                                                                                                                                                                          | State of New Mo                                                                                                       |                                          |                                      | Form C-103    |
|----------------------------------------------------------------------------------------------------------------------------------------------------------------------------------------------------------------------------------------------------------------------------------|-----------------------------------------------------------------------------------------------------------------------|------------------------------------------|--------------------------------------|---------------|
| Office District I                                                                                                                                                                                                                                                                | Energy, Minerals and Natu                                                                                             | iral Resources                           | WELL API NO.                         | June 19, 2008 |
| District II OIL CONSERVATION DIVISION                                                                                                                                                                                                                                            |                                                                                                                       |                                          | 30-025-04290                         |               |
| 1301 W. Grand Ave., Artesia, NM 88210  District III  2012 South St. Francis Dr.                                                                                                                                                                                                  |                                                                                                                       |                                          | 5. Indicate Type of Lease            | rea           |
| 1000 Rio Brazos Rd., Aztec, NM181101 V 2013 Santa Fe. NM 87505                                                                                                                                                                                                                   |                                                                                                                       |                                          | STATE F                              | EE 🗆 📗        |
| District IV<br>1220 S. St. Francis Dr., Santa Fe, NM<br>87505                                                                                                                                                                                                                    |                                                                                                                       |                                          | 6. State Oil & Gas Lease N           | lo.           |
| SUNDRY NOTICES AND REPORTS ON WELLS                                                                                                                                                                                                                                              |                                                                                                                       |                                          | 7. Lease Name or Unit Agr            | reement Name: |
| (DO NOT USE THIS FORM FOR PROPOSALS TO DRILL OR TO DEEPEN OR PLUG BACK TO A DIFFERENT RESERVOIR. USE "APPLICATION FOR PERMIT" (FORM C-101) FOR SUCH PROPOSALS.)                                                                                                                  |                                                                                                                       |                                          | Eunice Monument South                | / /           |
| 1. Type of Well: Oil Well Gas Well Other Tali                                                                                                                                                                                                                                    |                                                                                                                       |                                          | 8. Well Number                       |               |
| 2. Name of Operator                                                                                                                                                                                                                                                              |                                                                                                                       |                                          | 9. OGRID Number                      |               |
| XTO Energy, Inc.                                                                                                                                                                                                                                                                 |                                                                                                                       |                                          | 005380<br>10. Pool name or Wildcat   |               |
| 3. Address of Operator 200 N. Loraine, Ste. 800 Midland, TX 79701                                                                                                                                                                                                                |                                                                                                                       |                                          | Eunice Monument; Grayburg-San Andres |               |
| 4. Well Location                                                                                                                                                                                                                                                                 |                                                                                                                       |                                          |                                      |               |
| Unit Letter E:_                                                                                                                                                                                                                                                                  | 1980' feet from the NO                                                                                                | RTH line and                             | 660' feet from the                   | West line     |
| Section 23                                                                                                                                                                                                                                                                       | Township 20S                                                                                                          | Range 36E                                | NMPM Count                           | ty Lea        |
| 11. Elevation (Show whether DR, RKB, RT, GR, etc.)                                                                                                                                                                                                                               |                                                                                                                       |                                          |                                      |               |
| 12. Check Appropriate Box to Indicate Nature of Notice, Report, or Other Data                                                                                                                                                                                                    |                                                                                                                       |                                          |                                      |               |
|                                                                                                                                                                                                                                                                                  | • •                                                                                                                   |                                          | •                                    |               |
| NOTICE OF INTENTION TO: SUE                                                                                                                                                                                                                                                      |                                                                                                                       |                                          | SEQUENT REPORT                       | OF:           |
| PERFORM REMEDIAL WORK PLUG AND ABANDON REMEDIAL WORK                                                                                                                                                                                                                             |                                                                                                                       | X ALTE                                   | RING CASING 🗌                        |               |
| MPORARILY ABANDON                                                                                                                                                                                                                                                                |                                                                                                                       | NG OPNS. P ANI                           |                                      |               |
| PULL OR ALTER CASING                                                                                                                                                                                                                                                             | MULTIPLE COMPL                                                                                                        | CASING/CEMENT J                          | ов 🔲                                 |               |
| DOWNHOLE COMMINGLE                                                                                                                                                                                                                                                               |                                                                                                                       |                                          |                                      |               |
| OTHER:                                                                                                                                                                                                                                                                           |                                                                                                                       | OTHER:                                   |                                      |               |
| 13. Describe proposed or completed operations. (Clearly state all pertinent details, and give pertinent dates, including estimated date of starting any proposed work). SEE RULE 1103. For Multiple Completions: Attach wellbore diagram of proposed completion or recompletion. |                                                                                                                       |                                          |                                      |               |
| 05/21/2013: Rel RBP. RIH<br>05/22/2013: L&T TCA to 3                                                                                                                                                                                                                             | H w/tbg & pkr. Set RBP @ 37<br>w/tbg & pkr. Set pkr @ 378<br>50psi for 30 mins, no loss.<br>EIR @ 2bpm w/900psi. RDMO | 34'. Press TCA to 3<br>Witnessed by Mark | 350psi w/no loss.                    | s tbg to      |
|                                                                                                                                                                                                                                                                                  |                                                                                                                       |                                          |                                      |               |
|                                                                                                                                                                                                                                                                                  |                                                                                                                       |                                          | ÷                                    |               |
| 5 /00 /00                                                                                                                                                                                                                                                                        |                                                                                                                       |                                          | <del></del>                          |               |
| Spud Date: 5/20/09                                                                                                                                                                                                                                                               | Rig Relea                                                                                                             | ase Date:                                |                                      |               |
| I hereby certify that the information                                                                                                                                                                                                                                            | above is true and complete to the                                                                                     | e best of my knowledge                   | e and belief.                        |               |
| SIGNATURE STEPPANIE                                                                                                                                                                                                                                                              | Rabadus TIT                                                                                                           |                                          | ry Analyst DATE                      | 06/03/2013    |
| Type or print name <u>Stephanie Ral</u>                                                                                                                                                                                                                                          |                                                                                                                       | stephanie_rabadue@<br>nail address:      |                                      | 432-620-6714  |
| For State Use Only                                                                                                                                                                                                                                                               |                                                                                                                       |                                          |                                      |               |
| APPROVED BY TITLE DATE TO -2013                                                                                                                                                                                                                                                  |                                                                                                                       |                                          |                                      |               |
| Conditions of Approval (if any):                                                                                                                                                                                                                                                 |                                                                                                                       | •                                        |                                      |               |