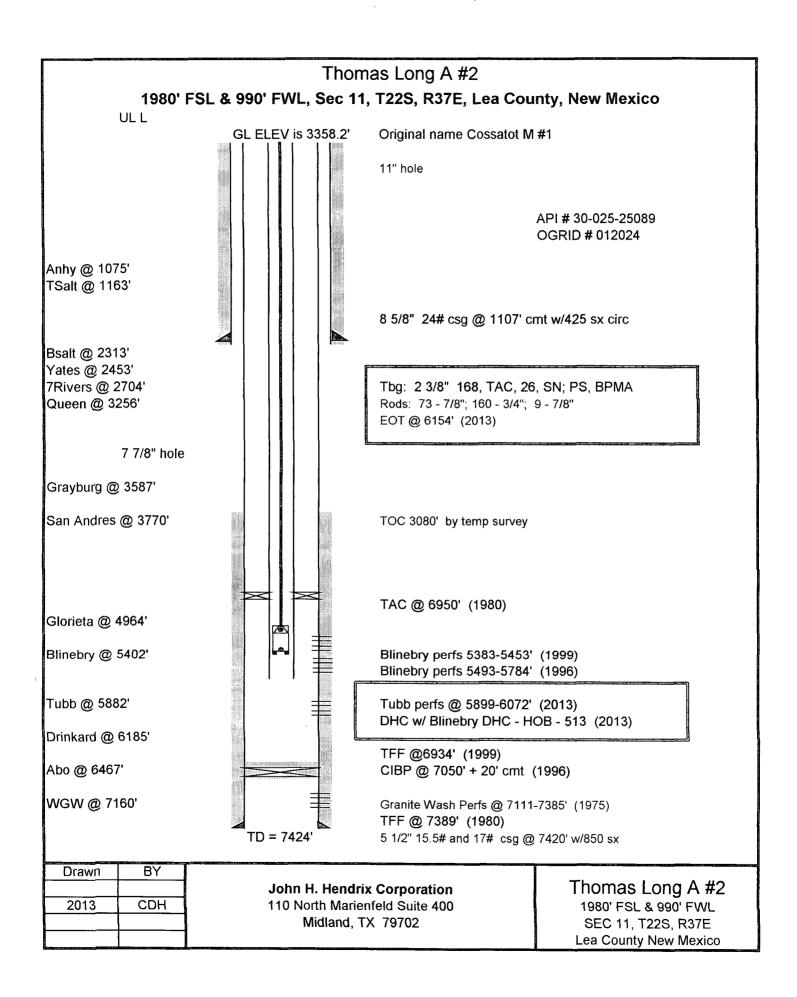

| Submit 3 Copies To Appropriate District State of New M                                                                                                                                                                                     |                                       | Form C-103                                   |
|--------------------------------------------------------------------------------------------------------------------------------------------------------------------------------------------------------------------------------------------|---------------------------------------|----------------------------------------------|
| District II<br>District II<br>1301 W. Grand Ave., Artesia, NM 88240<br>District III<br>1000 Rio Brazos Rd., Aztec, NM 87410<br>MAY 1 4 2013 <sup>1</sup> 220 South St. Francis Dr.                                                         |                                       | June 19, 2008<br>WELL API NO.                |
|                                                                                                                                                                                                                                            |                                       | 30-025-25089                                 |
|                                                                                                                                                                                                                                            |                                       | 5. Indicate Type of Lease                    |
| Sonto He NM                                                                                                                                                                                                                                | 87505                                 | STATE   FEE     6. State Oil & Gas Lease No. |
| 1200 S. St. Eromaia Dr. Sonta Eo. NM                                                                                                                                                                                                       | 07202                                 | 6. State Off & Gas Lease No.                 |
| 87505 RECEIVED                                                                                                                                                                                                                             |                                       |                                              |
| SUNDRY NOTICES AND REPORTS ON WELLS<br>(DO NOT USE THIS FORM FOR PROPOSALS TO DRILL OR TO DEEPEN OR PLUG BACK TO A<br>DIFFERENT RESERVOIR. USE "APPLICATION FOR PERMIT" (FORM C-101) FOR SUCH                                              |                                       | 7. Lease Name or Unit Agreement Name         |
| PROPOSALS.)                                                                                                                                                                                                                                |                                       | Thomas Long A   8. Well Number               |
| 1. Type of Well: Oil Well Gas Well Other                                                                                                                                                                                                   |                                       |                                              |
| 2. Name of Operator<br>John H. Hendrix Corporation                                                                                                                                                                                         |                                       | 9. OGRID Number 012024                       |
| 3. Address of Operator                                                                                                                                                                                                                     |                                       | 10. Pool name or Wildcat DHC HOB- 0513       |
| P. O. Box 3040, Midland, TX 79702-3040                                                                                                                                                                                                     |                                       | Blinebry O&G (Pro Gas), Tubb O&G             |
| 4. Well Location                                                                                                                                                                                                                           |                                       |                                              |
| Unit Letter L : 1980 feet from the South line and 990 feet from the West line                                                                                                                                                              |                                       |                                              |
| Section 11 Township 22S Range 37E NMPM Lea County                                                                                                                                                                                          |                                       |                                              |
| 11. Elevation (Show whether DR, RKB, RT, GR, etc.)<br>3358' GL                                                                                                                                                                             |                                       |                                              |
|                                                                                                                                                                                                                                            |                                       |                                              |
| 12. Check Appropriate Box to Indicate Nature of Notice, Report or Other Data                                                                                                                                                               |                                       |                                              |
|                                                                                                                                                                                                                                            |                                       |                                              |
| NOTICE OF INTENTION TO: SUBSEQUENT REPORT OF:<br>PERFORM REMEDIAL WORK PLUG AND ABANDON REMEDIAL WORK ALTERING CASING                                                                                                                      |                                       |                                              |
| PERFORM REMEDIAL WORK   PLUG AND ABANDON   REMEDIAL WORK A ALTERING CASING   TEMPORARILY ABANDON CHANGE PLANS   COMMENCE DRILLING OPNS. P AND A                                                                                            |                                       |                                              |
|                                                                                                                                                                                                                                            |                                       |                                              |
|                                                                                                                                                                                                                                            |                                       |                                              |
|                                                                                                                                                                                                                                            |                                       | _                                            |
| OTHER: OTHER: Perf Tubb and DHC w/Blinebry DHC HOB 0513<br>13. Describe proposed or completed operations. (Clearly state all pertinent details, and give pertinent dates, including estimated date                                         |                                       |                                              |
| of starting any proposed work). SEE RULE 1103. For Multiple Completions: Attach wellbore diagram of proposed completion                                                                                                                    |                                       |                                              |
| or recompletion.                                                                                                                                                                                                                           |                                       |                                              |
|                                                                                                                                                                                                                                            |                                       |                                              |
| 04/09-10/13 POOH. Perforate Tubb zone @ 5899', 5902', 06', 18', 35', 56', 60', 80', 82', 87', 98', 6003', 09', 16', 23', 32', 34', 42', 51', 57', 62', 69', 72'. 23 shots.                                                                 |                                       |                                              |
| GIH w/ RBP and Pkr, set RBP $@$ 6116', pkr $@$ 5831'. Acidize w/5000 gal 15% nefe HCl acid. AIR 4.2, PMax 4000, PAvg 3800, ISIP 600; 10 min 90#                                                                                            |                                       |                                              |
| 04/11-14/13 Frac Tubb zone w/144,520# 20/40 Ottawa sand in 1058bbls 25# X-link 35Q CO2 foam. AIP 9 bpm, PMax 3200#, PAvg 2217#, ISIP 1236#, 15 min 1053#.                                                                                  |                                       |                                              |
| 04/15-17/13 Flow-back, swab and test Tubb zone. POOH w/pkr. GIH and CO sand to RBP @ 6116'. Retrieve RBP, POOH.<br>04/18-19/13 GIH w/prod tbg, pump and rods. Return to production as DHC Tubb Oil & Gas and Blinebry Oil & Gas (Pro Gas). |                                       |                                              |
| 05/11/13 Test Well: 10 oil, 10 water, 449mcf (15% Blinebry, 85% Tubb)                                                                                                                                                                      |                                       |                                              |
|                                                                                                                                                                                                                                            |                                       |                                              |
| Subject well is now DHC Blinebry Oil & Gas (Pro Gas) and Tubb Oil & Gas. DHC = HOB - 0513                                                                                                                                                  |                                       |                                              |
|                                                                                                                                                                                                                                            |                                       |                                              |
|                                                                                                                                                                                                                                            |                                       |                                              |
| Spud Date: Rig Release Date:                                                                                                                                                                                                               |                                       |                                              |
|                                                                                                                                                                                                                                            | · · · · · · · · · · · · · · · · · · · |                                              |
| I hereby certify that the information above is true and complete to the                                                                                                                                                                    | e best of my knowledge                | e and helief                                 |
|                                                                                                                                                                                                                                            |                                       |                                              |
|                                                                                                                                                                                                                                            |                                       |                                              |
| SIGNATURE Carry Doran Hayna TITLE                                                                                                                                                                                                          | Engineer                              | DATE 05/13/13                                |
| Type or print name <u>Carolyn Doran Haynes</u> E-mail address <u>codoranhaynes@jhhc.org</u> PHONE: 432-684-6631                                                                                                                            |                                       |                                              |
| For State Use Only                                                                                                                                                                                                                         |                                       |                                              |
| Petroleum Engineer JUN 1 2013                                                                                                                                                                                                              |                                       |                                              |
| APPROVED BY:                                                                                                                                                                                                                               |                                       |                                              |
| Conditions of Approval (if any):                                                                                                                                                                                                           |                                       |                                              |