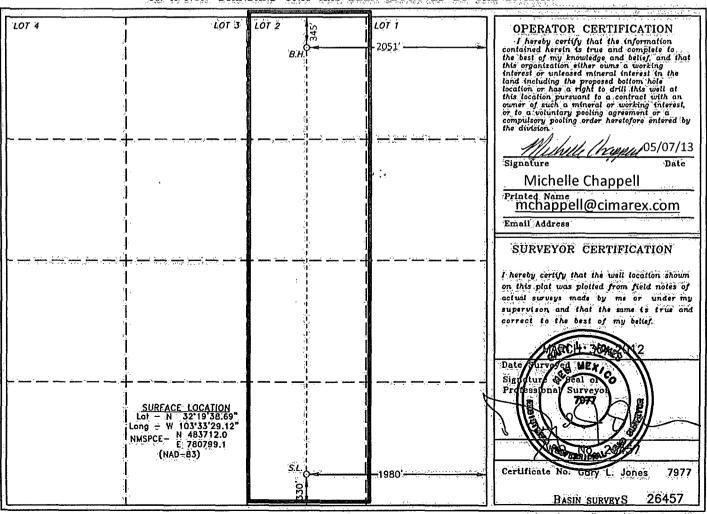

CONSERVATION DIVISION 1220 South St. Francis Dr.

Santa Fe, New Mexico 87505

WELL LOCATION AND ACREAGE DEDICATION PLAT

☐ AMENDED REPORT

|               | " LEGIT DO CHARLOTT THE IT | sermana sassassarran ra   |           |  |
|---------------|----------------------------|---------------------------|-----------|--|
| API Number    | Pool Code                  | Pool                      | Name      |  |
| 30-025-40619  | 7320                       | Brinninstool; Bone Spring |           |  |
| Property Code | Proper                     | Property Name             |           |  |
| 39258         | BLANCO 3                   | STATE COM                 |           |  |
| OGRID No.     | Operat                     | or Name                   | Elevation |  |
| 215099        |                            | NERGY CO.                 | 3570'     |  |

Surface Location

|   |               |         |          |       | and the second s | NAMES OF AN OWNERS OF |                  | 40 4 4 4 4 4 4 4 4 |                |        |   |
|---|---------------|---------|----------|-------|--------------------------------------------------------------------------------------------------------------------------------------------------------------------------------------------------------------------------------------------------------------------------------------------------------------------------------------------------------------------------------------------------------------------------------------------------------------------------------------------------------------------------------------------------------------------------------------------------------------------------------------------------------------------------------------------------------------------------------------------------------------------------------------------------------------------------------------------------------------------------------------------------------------------------------------------------------------------------------------------------------------------------------------------------------------------------------------------------------------------------------------------------------------------------------------------------------------------------------------------------------------------------------------------------------------------------------------------------------------------------------------------------------------------------------------------------------------------------------------------------------------------------------------------------------------------------------------------------------------------------------------------------------------------------------------------------------------------------------------------------------------------------------------------------------------------------------------------------------------------------------------------------------------------------------------------------------------------------------------------------------------------------------------------------------------------------------------------------------------------------------|-----------------------|------------------|--------------------|----------------|--------|---|
| 1 | UL or lot No. | Section | Township | Range | Lot Idn                                                                                                                                                                                                                                                                                                                                                                                                                                                                                                                                                                                                                                                                                                                                                                                                                                                                                                                                                                                                                                                                                                                                                                                                                                                                                                                                                                                                                                                                                                                                                                                                                                                                                                                                                                                                                                                                                                                                                                                                                                                                                                                        | Feet from the         | North/South line | Feet from the      | East/West line | County | ĺ |
|   | 0             | 3       | 23 S     | .33 E |                                                                                                                                                                                                                                                                                                                                                                                                                                                                                                                                                                                                                                                                                                                                                                                                                                                                                                                                                                                                                                                                                                                                                                                                                                                                                                                                                                                                                                                                                                                                                                                                                                                                                                                                                                                                                                                                                                                                                                                                                                                                                                                                | 330                   | SOUTH            | 1980               | EAST           | LEA    |   |

Bottom Hole Location If Different From Surface

| UL or lot No.                                                | Section<br>3 | Township 23 S | Range<br>33 E | Lot Idn | F447355555555555555555555555555555555555 | North/South line | Peet from the 2051 | East/West line<br>EAST | County<br>LEA |
|--------------------------------------------------------------|--------------|---------------|---------------|---------|------------------------------------------|------------------|--------------------|------------------------|---------------|
| Dedicated Acres Joint or Infill Consolidation Code Order No. |              |               |               |         |                                          |                  |                    |                        |               |
| 159.66                                                       |              |               | <u> </u>      |         |                                          | 11170            | a                  | ** *                   |               |