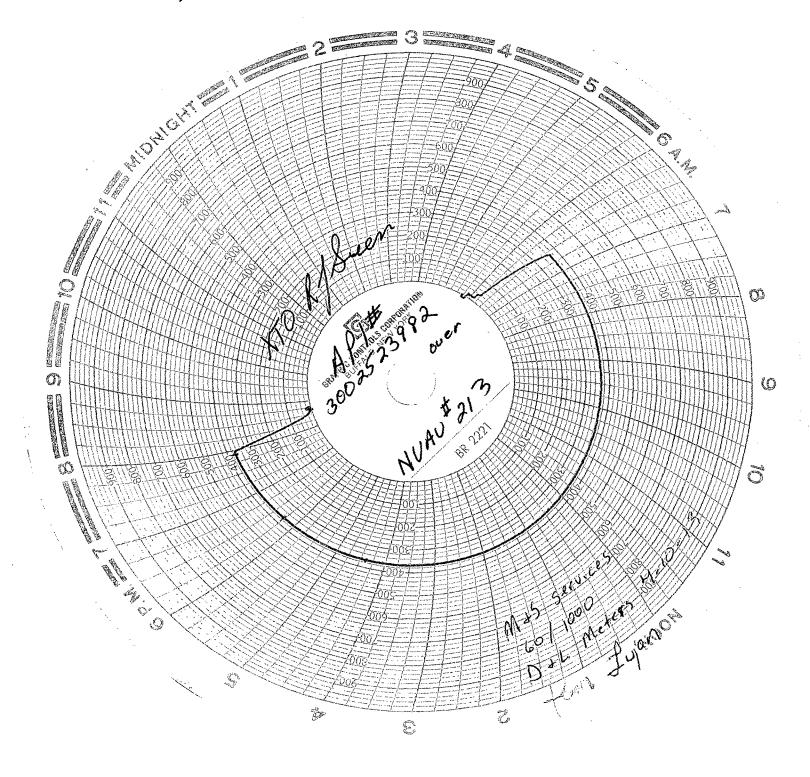

| Submit 3 Gopies To Appropriate District                                                                                                                                                 | State of New Me                                                     |                                          |                                                             | Form C-103               |
|-----------------------------------------------------------------------------------------------------------------------------------------------------------------------------------------|---------------------------------------------------------------------|------------------------------------------|-------------------------------------------------------------|--------------------------|
| Office District I                                                                                                                                                                       | Energy, Minerals and Natu                                           | ral Resources                            | WELL API NO.                                                | June 19, 2008            |
| 1625 N. French Dr., Hobbs, NM 87240<br>District II HOBBS                                                                                                                                | CONCEDIATION                                                        | A DIVICION                               | 30-025-2                                                    | 3982                     |
| 1301 W. Grand Ave., Artesia, NM 88210  1220 South St. Francis Dr.                                                                                                                       |                                                                     |                                          | 5. Indicate Type of Lease                                   |                          |
| District III 1000 Rio Brazos Rd., Aztec, NM 87410N 1 0 2013 Santa Fe, NM 87505                                                                                                          |                                                                     |                                          | STATE 🗷 / FEE 🗌                                             |                          |
| District IV.<br>1220 S. St. Francis Dr., Santa Fe, NM                                                                                                                                   |                                                                     |                                          | 6. State Oil & Gas Lease No.                                |                          |
| 87505                                                                                                                                                                                   |                                                                     |                                          |                                                             |                          |
| SUNDRY NOTICES AND REPORTS ON WELLS (DO NOT USE THIS FORM FOR PROPOSALS TO DRILL OR TO DEEPEN OR PLUG BACK TO A DIFFERENT RESERVOIR. USE "APPLICATION FOR PERMIT" (FORM C-101) FOR SUCH |                                                                     |                                          | 7. Lease Name or Unit Agreement Name: North Vacuum ABO Unit |                          |
| PROPOSALS.)                                                                                                                                                                             |                                                                     |                                          |                                                             |                          |
| Type of Well:     Oil Well □ Gas Well □                                                                                                                                                 | Other Injection                                                     |                                          | 8. Well Number 213                                          |                          |
| 2. Name of Operator                                                                                                                                                                     |                                                                     |                                          | 9. OGRID Number                                             |                          |
| XTO Energy, Inc.                                                                                                                                                                        |                                                                     |                                          | 00538                                                       |                          |
| 3. Address of Operator                                                                                                                                                                  |                                                                     |                                          | 10. Pool name or Wi                                         |                          |
| 200 N. Ioraine, Ste. 800 4. Well Location                                                                                                                                               | Midland, TX 79701                                                   | ·                                        | Vacuum; ABO; Nort                                           | <u>h</u>                 |
| 4. Well Eccation                                                                                                                                                                        |                                                                     |                                          |                                                             |                          |
| Unit LetterN ::                                                                                                                                                                         | feet from the Sou                                                   | ith line and                             | 1980 feet from                                              | the West line            |
| Section 23                                                                                                                                                                              |                                                                     | Range 34E                                |                                                             | County Lea               |
|                                                                                                                                                                                         | 11. Elevation (Show whether                                         | DR, KKB, KI, GR, et                      | <i>c.)</i>                                                  |                          |
| 12. Check Ar                                                                                                                                                                            | propriate Box to Indicate                                           | Nature of Notice.                        | Report, or Other Da                                         |                          |
| 12. 0                                                                                                                                                                                   | ,,,,,,,,,,,,,,,,,,,,,,,,,,,,,,,,,,,,,,,                             | - · · · · · · · · · · · · · · · · · · ·  | <b>r</b>                                                    |                          |
| NOTICE OF INTE                                                                                                                                                                          | ENTION TO:                                                          | SUB                                      | SEQUENT REPO                                                | ORT OF:                  |
| PERFORM REMEDIAL WORK                                                                                                                                                                   | PLUG AND ABANDON 🗌                                                  | REMEDIAL WORK                            | x                                                           | ALTERING CASING          |
| <u> </u>                                                                                                                                                                                |                                                                     |                                          |                                                             |                          |
| TEMPORARILY ABANDON                                                                                                                                                                     | CHANGE PLANS                                                        | COMMENCE DRILL                           | <u> </u>                                                    | P AND A                  |
| PULL OR ALTER CASING                                                                                                                                                                    | MULTIPLE COMPL                                                      | CASING/CEMENT J                          | OB 🗀                                                        |                          |
| DOWNHOLE COMMINGLE                                                                                                                                                                      |                                                                     |                                          |                                                             |                          |
|                                                                                                                                                                                         |                                                                     |                                          |                                                             |                          |
| OTHER:                                                                                                                                                                                  |                                                                     | OTHER: Bradenhe                          | ad Failure                                                  | X                        |
| 13. Describe proposed or completed of starting any proposed work). or recompletion.  05/15/2013: MIRU FU. POOH: 05/16/2013: RIH w/tbg & pk w/1 BFW to 350psi for 30 m                   | SEE RULE 1103. For Multiple w/tbg & pkr. cr. Set Arrowset 5.5" injr | e Completions: Attack                    | n wellbore diagram of p<br>ss TCA to 350 psi f              | proposed completion      |
| <del>-</del>                                                                                                                                                                            | <u>-</u>                                                            |                                          | 1                                                           |                          |
|                                                                                                                                                                                         |                                                                     |                                          |                                                             |                          |
|                                                                                                                                                                                         |                                                                     |                                          |                                                             |                          |
|                                                                                                                                                                                         |                                                                     |                                          |                                                             |                          |
|                                                                                                                                                                                         |                                                                     |                                          | <u> </u>                                                    | 7                        |
| Spud Date:                                                                                                                                                                              | Rig Relea                                                           | ise Date:                                |                                                             |                          |
| I hereby certify that the information a                                                                                                                                                 | bove is true and complete to the                                    | best of my knowledg                      | e and belief.                                               |                          |
| 110                                                                                                                                                                                     | 2/20de                                                              | -                                        |                                                             | 1                        |
| SIGNATURE AND VIAL I                                                                                                                                                                    | TIT                                                                 | LE <u>Regulato</u><br>stephanie rabadue( |                                                             | ATE <u>06/06/2013</u>    |
| Type or print name Stephanie Raba                                                                                                                                                       |                                                                     | ail address:                             |                                                             | HONE <u>432.620.6714</u> |
| For State Use Only                                                                                                                                                                      |                                                                     | ~ /                                      | . 2                                                         |                          |
| APPROVED BY                                                                                                                                                                             | zeles TIT                                                           | LE DIST.ME                               | GZDA                                                        | TEC-11-2013              |
| Conditions of Approval (if any):                                                                                                                                                        | 7                                                                   |                                          |                                                             |                          |