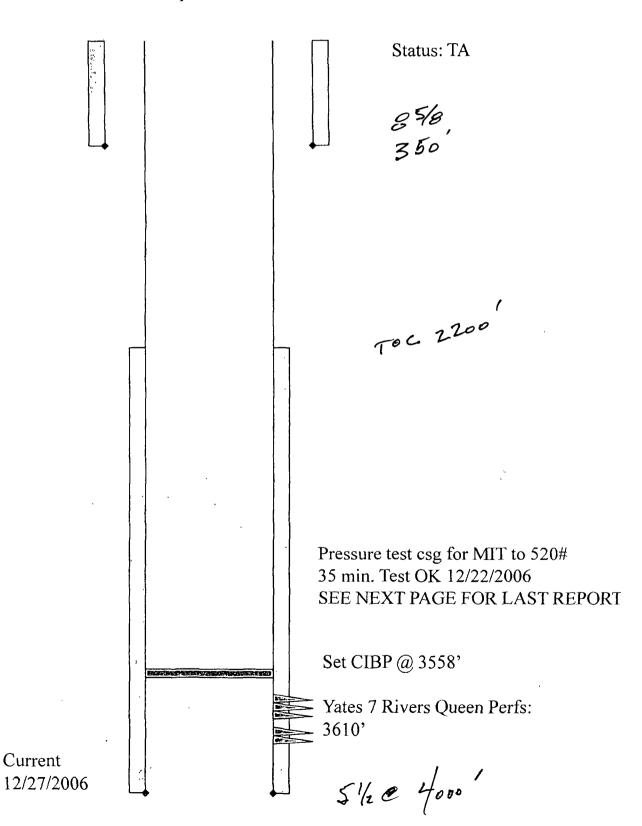

| Submit 1 Copy To Appropriate District  Office  District 1  1625 N. French Dr., Hobbs, NM 88240 HOBBSIQUE, Minerals and Natural Resources  District II                                   | Form C-103                                   |
|-----------------------------------------------------------------------------------------------------------------------------------------------------------------------------------------|----------------------------------------------|
| District I LOBBS Dergy, Minerals and Natural Resources                                                                                                                                  | WELL API NO.                                 |
| 1625 N. French Dr., Hobbs, NM 88240                                                                                                                                                     | 30-025-24164                                 |
| 1301 W. Grand Ave., Artesia, NM 88210 101 1 1200 NSERVATION DIVISION                                                                                                                    | 5. Indicate Type of Lease                    |
| District III 1000 Rio Brazos Rd., Aztec, NM 87410 1220 South St. Francis Dr.                                                                                                            | STATE 🔀 FEE 🗌                                |
| District IV Santa Fe, NM \$7505                                                                                                                                                         | 6. State Oil & Gas Lease No.                 |
| 1220 S. St. Francis Dr., Santa Fe, NM                                                                                                                                                   | 1149417                                      |
| 87505 SUNDRY NOTICES AND REPORTS ON WELLS                                                                                                                                               | 7. Lease Name or Unit Agreement Name         |
| (DO NOT USE THIS FORM FOR PROPOSALS TO DRILL OR TO DEEPEN OR PLUG BACK TO A                                                                                                             |                                              |
| DIFFERENT RESERVOIR. USE "APPLICATION FOR PERMIT" (FORM C-101) FOR SUCH PROPOSALS.)                                                                                                     | Warrior State                                |
| 1. Type of Well: Oil Well Gas Well Other                                                                                                                                                | 8. Well Number                               |
| 2. Name of Operator                                                                                                                                                                     | 9. OGRID Number                              |
| Finley Resources Inc                                                                                                                                                                    | 180387                                       |
| 3. Address of Operator                                                                                                                                                                  | 10. Pool name or Wildcat                     |
| 1308 Lake St Fort Worth TX 76102                                                                                                                                                        | Eumant: Yates-7 Rivers-Queen                 |
| 4. Well Location                                                                                                                                                                        |                                              |
| Unit Letter 0: 4545 feet from the North line and 1980 feet from the East line                                                                                                           |                                              |
| Section 2 Township 215 Range 35 E NMPM County La                                                                                                                                        |                                              |
| 11. Elevation (Show whether DR, RKB, RT, GR, etc.)                                                                                                                                      |                                              |
| 3598' KB                                                                                                                                                                                |                                              |
|                                                                                                                                                                                         |                                              |
| 12. Check Appropriate Box to Indicate Nature of Notice                                                                                                                                  | , Report or Other Data                       |
| NOTICE OF INTENTION TO: SUBSEQUENT REPORT OF:                                                                                                                                           |                                              |
| PERFORM REMEDIAL WORK PLUG AND ABANDON REMEDIAL WORK ALTERING CASING                                                                                                                    |                                              |
|                                                                                                                                                                                         | RILLING OPNS. P AND A                        |
| PULL OR ALTER CASING   MULTIPLE COMPL   CASING/CEMENT JOB                                                                                                                               |                                              |
| DOWNHOLE COMMINGLE                                                                                                                                                                      |                                              |
| <del>-</del> ':                                                                                                                                                                         |                                              |
| OTHER: OTHER:                                                                                                                                                                           |                                              |
| 13. Describe proposed or completed operations. (Clearly state all pertinent details, and give pertinent dates, including estimated date                                                 |                                              |
| of starting any proposed work). SEE RULE 19.15.7.14 NMAC. For Multiple Completions: Attach wellbore diagram of proposed completion or recompletion.                                     |                                              |
|                                                                                                                                                                                         |                                              |
| 1. SET CORP & Element on top of oxisting CIBP @ 3558                                                                                                                                    |                                              |
| 1 set to delinder or top of                                                                                                                                                             |                                              |
| 2. spot 25 sax cement prog @ 2391 (TOP of YATES)                                                                                                                                        |                                              |
| 2. Spot 255Ax Cement Plug @ 2391 (TOP of 912765)                                                                                                                                        |                                              |
| 2. Spot 255AX Cement Plug @ 2391 (TOP of 1512)  Rept \$50  3. 500 25 5AX cement Plug from 255 755 755  4. Sept @ 400 Circ Cont To Singree  4. Sept 605Ay Cement Plug from 150' to suche |                                              |
| 3. Spot 25 SAX Cement pour trom and                                                                                                                                                     | 0000                                         |
| PERFE 400 CURE CONT 10 SIRFACE                                                                                                                                                          |                                              |
| 4. Stor 60 may Chan 150 to Selace                                                                                                                                                       |                                              |
|                                                                                                                                                                                         |                                              |
| 5. Cutoff csq And weed on dozy ho                                                                                                                                                       | C. masles                                    |
|                                                                                                                                                                                         | The square                                   |
| Spud Date: Rig Release D                                                                                                                                                                |                                              |
| I ne Oil Cor                                                                                                                                                                            | servation Division Must be notified          |
| 24 hours pr                                                                                                                                                                             | ior to the beginning of plugging operations. |
| I hereby certify that the information above is true and complete to the best of my knowled                                                                                              | ge and helief                                |
| is insteady deliving that the information above is true and complete to the best of my knowled                                                                                          | ge and better.                               |
| $A \cdot D / 1 \cdot D $                                                                                                                                                                | 1 1                                          |
| SIGNATURE Ha William TITLE Regulatory Analys                                                                                                                                            | DATE 11/14/12                                |
|                                                                                                                                                                                         |                                              |
| Type or print name And Milleran E-mail address: authorized                                                                                                                              | Bokyreaux PHONE: 517-231-8735                |
| For State Use Only                                                                                                                                                                      |                                              |
| APPROVED BY COLOR TIPLE DIST MES                                                                                                                                                        | DATE (0-/0-201=                              |
| Conditions of Approval (if any):                                                                                                                                                        | 70-20                                        |
|                                                                                                                                                                                         | · · ·                                        |
| 1                                                                                                                                                                                       | 11 1 2 2 2 10 13 L                           |
|                                                                                                                                                                                         | JUN 1 3 2013 r                               |
|                                                                                                                                                                                         |                                              |