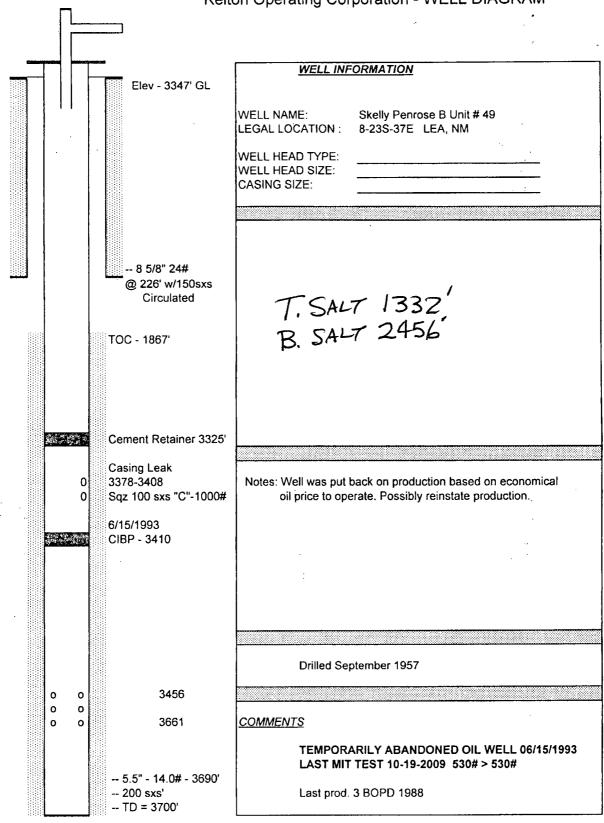

## Kelton Operating Corporation - WELL DIAGRAM

Kelton Operating Corporation - WELL DIAGRAM Spot 65 5x e 360-surface WELL INFORMATION Elev - 3347' GL WELL NAME: Skelly Penrose B Unit #49 LEGAL LOCATION: 8-23S-37E LEA, NM WELL HEAD TYPE: WELL HEAD SIZE: CASING SIZE: -- 8 5/8" 24# @ 226' w/150sxs Circulated TOC - 1867' spot 25 sx Cement Retainer 3325' Casing Leak 0 3378-3408 Notes: Well was put back on production based on economical Sqz 100 sxs "C"-1000# oil price to operate. Possibly reinstate production. 0 6/15/1993 CIBP - 3410 **Drilled September 1957** 3456 3661 **COMMENTS** 

-- 5.5" - 14.0# - 3690'

-- 200 sxs'

-- TD = 3700'

**TEMPORARILY ABANDONED OIL WELL 06/15/1993** 

LAST MIT TEST 10-19-2009 530# > 530#

Last prod. 3 BOPD 1988