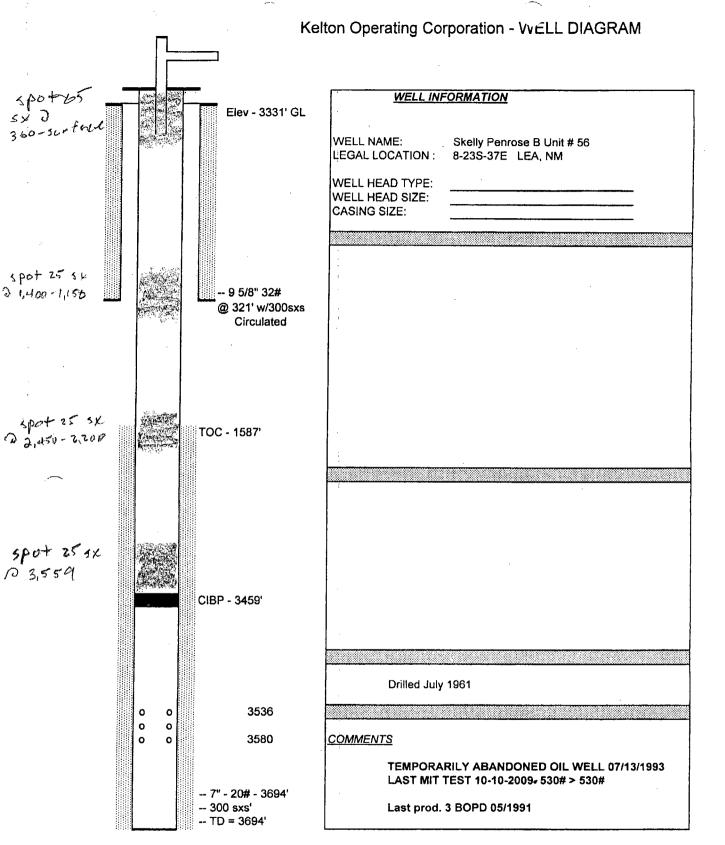

| Submit 1 Copy To Appropriate District<br>Office<br>District 1 – (575) 393-6161<br>State of New Mexico<br>HOBBEnergy, Minerals and Natural Resources                                                                                                                                                                                                                                                                                                                                                                                                                                                                                                                                                                      | Form C-103<br>October 13, 2009                                                                                      |
|--------------------------------------------------------------------------------------------------------------------------------------------------------------------------------------------------------------------------------------------------------------------------------------------------------------------------------------------------------------------------------------------------------------------------------------------------------------------------------------------------------------------------------------------------------------------------------------------------------------------------------------------------------------------------------------------------------------------------|---------------------------------------------------------------------------------------------------------------------|
| 1625 N French Dr. Hobbs NM 88240                                                                                                                                                                                                                                                                                                                                                                                                                                                                                                                                                                                                                                                                                         | WELL API NO.                                                                                                        |
| District II – (575) 748-1283<br>811 S. First St., Artesia, NM 88210<br>JUN 1012 CONSERVATION DIVISION                                                                                                                                                                                                                                                                                                                                                                                                                                                                                                                                                                                                                    | 3002510673       5. Indicate Type of Lease                                                                          |
| District III – (505) 334-6178 1220 South St. Francis Dr.                                                                                                                                                                                                                                                                                                                                                                                                                                                                                                                                                                                                                                                                 | STATE FEE                                                                                                           |
| 1000 Rio Brazos Rd., Aztec, NM 87410<br>District IV – (505) 476-3460 <b>RECEIVED</b> Santa Fe, NM 87505                                                                                                                                                                                                                                                                                                                                                                                                                                                                                                                                                                                                                  | 6. State Oil & Gas Lease No.                                                                                        |
| 1220 S. St. Francis Dr., Santa Fe, NM<br>87505                                                                                                                                                                                                                                                                                                                                                                                                                                                                                                                                                                                                                                                                           | 301940                                                                                                              |
| SUNDRY NOTICES AND REPORTS ON WELLS<br>(DO NOT USE THIS FORM FOR PROPOSALS TO DRILL OR TO DEEPEN OR PLUG BACK TO A<br>DIFFERENT RESERVOIR. USE "APPLICATION FOR PERMIT" (FORM C-101) FOR SUCH<br>PROPOSALS.)                                                                                                                                                                                                                                                                                                                                                                                                                                                                                                             | <ul> <li>7. Lease Name or Unit Agreement Name</li> <li>SKELLY PENROSE B UNIT</li> <li>8. Well Number 056</li> </ul> |
| 1. Type of Well: Oil Well 🛛 Gas Well 🗌 Other                                                                                                                                                                                                                                                                                                                                                                                                                                                                                                                                                                                                                                                                             | 9. OGRID Number                                                                                                     |
| <ol> <li>Name of Operator</li> <li>PROVIDENCE ENERGY SERVICES, INC. dba KELTON OPERATING</li> <li>Address of Operator</li> <li>P.O. BOX 928, ANDREWS, TEXAS, 79714-0928</li> </ol>                                                                                                                                                                                                                                                                                                                                                                                                                                                                                                                                       | 12444<br>10. Pool name or Wildcat<br>LANGLIE MATTIX (37240)                                                         |
| 4. Well Location                                                                                                                                                                                                                                                                                                                                                                                                                                                                                                                                                                                                                                                                                                         |                                                                                                                     |
| Unit Letter L : 1980 feet from the <u>SOUTH</u> line and <u>660</u> feet from the <u>WEST</u> line                                                                                                                                                                                                                                                                                                                                                                                                                                                                                                                                                                                                                       |                                                                                                                     |
| Section 8 Township 23S Range 37E NMPM LEA County                                                                                                                                                                                                                                                                                                                                                                                                                                                                                                                                                                                                                                                                         |                                                                                                                     |
| 11. Elevation (Show whether DR, RKB, RT, GR, etc.)                                                                                                                                                                                                                                                                                                                                                                                                                                                                                                                                                                                                                                                                       |                                                                                                                     |
| 12. Check Appropriate Box to Indicate Nature of Notice, Report or Other Data                                                                                                                                                                                                                                                                                                                                                                                                                                                                                                                                                                                                                                             |                                                                                                                     |
| NOTICE OF INTENTION TO: SUBSEQUENT REPORT OF:                                                                                                                                                                                                                                                                                                                                                                                                                                                                                                                                                                                                                                                                            |                                                                                                                     |
| PERFORM REMEDIAL WORK 📋 PLUG AND ABANDON 🛛 REMEDIAL WORK 🔲 ALTERING CASING                                                                                                                                                                                                                                                                                                                                                                                                                                                                                                                                                                                                                                               |                                                                                                                     |
| TEMPORARILY ABANDON CHANGE PLANS COMMENCE DRILLING OPNS. PAND A                                                                                                                                                                                                                                                                                                                                                                                                                                                                                                                                                                                                                                                          |                                                                                                                     |
|                                                                                                                                                                                                                                                                                                                                                                                                                                                                                                                                                                                                                                                                                                                          | ГЈОВ 🗌                                                                                                              |
|                                                                                                                                                                                                                                                                                                                                                                                                                                                                                                                                                                                                                                                                                                                          |                                                                                                                     |
| OTHER: OTHER:                                                                                                                                                                                                                                                                                                                                                                                                                                                                                                                                                                                                                                                                                                            |                                                                                                                     |
| <ol> <li>Describe proposed or completed operations. (Clearly state all pertinent details, and give pertinent dates, including estimated date of starting any proposed work). SEE RULE 19.15.7.14 NMAC. For Multiple Completions: Attach wellbore diagram of proposed completion or recompletion.</li> <li>MIRU plugging equipment.</li> <li>Tag CIBP @ 3,459'.</li> <li>Circulate hole with mud laden fluid.</li> <li>Spot 25 sx cenebt @ 3,459' on top of CIBP.</li> <li>Spot 25 sx cement @ 2,450' 2,200'. WOC &amp; Tag (btm of salt).</li> <li>Spot 25 sx cement @ 1,400' 1,150'. WOC &amp; Tag (top of salt).</li> <li>Spot 25 sx cement @ 360'-surface.</li> <li>Cut off well head and dry hole marker.</li> </ol> |                                                                                                                     |
| IF This well in R5003 and. Cement required across entire salt section                                                                                                                                                                                                                                                                                                                                                                                                                                                                                                                                                                                                                                                    |                                                                                                                     |
| Spud Date: Rig Release Date:                                                                                                                                                                                                                                                                                                                                                                                                                                                                                                                                                                                                                                                                                             |                                                                                                                     |
| I hereby certify that the information above is true and complete to the best of my knowledge                                                                                                                                                                                                                                                                                                                                                                                                                                                                                                                                                                                                                             | e and belief.                                                                                                       |
|                                                                                                                                                                                                                                                                                                                                                                                                                                                                                                                                                                                                                                                                                                                          |                                                                                                                     |
| SIGNATURE CLARK TITLE RESIDENT DATE 6-11-13                                                                                                                                                                                                                                                                                                                                                                                                                                                                                                                                                                                                                                                                              |                                                                                                                     |
| Type or print name CDALE KELTON E-mail address: PHONE:                                                                                                                                                                                                                                                                                                                                                                                                                                                                                                                                                                                                                                                                   |                                                                                                                     |
| APPROVED BY: Arm TITLE DIST. MAR DATE 6-15-2013<br>Conditions of Approval (If any):                                                                                                                                                                                                                                                                                                                                                                                                                                                                                                                                                                                                                                      |                                                                                                                     |
| Oil Conservation Division - Hobbs office: Must be Notified                                                                                                                                                                                                                                                                                                                                                                                                                                                                                                                                                                                                                                                               | r Forms On-A-Disk · (214) 340-9429 · FormsOnADisk.com                                                               |
| 24 hours prior to the beginning of Plugging Operations begin.                                                                                                                                                                                                                                                                                                                                                                                                                                                                                                                                                                                                                                                            | JUN 1 3 2013 7000                                                                                                   |
|                                                                                                                                                                                                                                                                                                                                                                                                                                                                                                                                                                                                                                                                                                                          |                                                                                                                     |