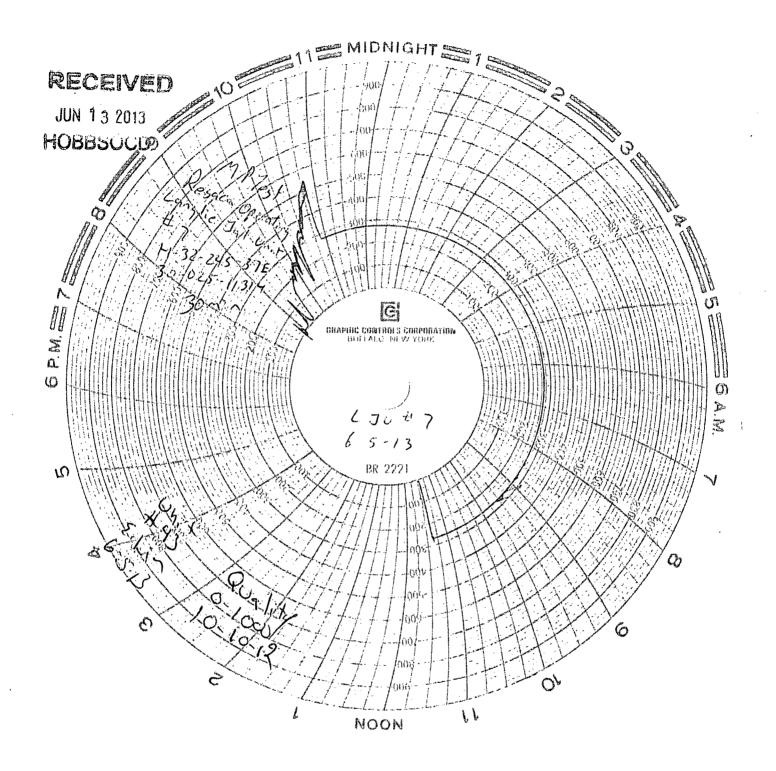

| Office                                                                                                                                                                                                                                                                                                                                                                                                      | Build of Hew Mexico |                                | Form C-103<br>Revised August 1, 2011                               |
|-------------------------------------------------------------------------------------------------------------------------------------------------------------------------------------------------------------------------------------------------------------------------------------------------------------------------------------------------------------------------------------------------------------|---------------------|--------------------------------|--------------------------------------------------------------------|
| District II = (575) 393-6161<br>Energy, Minerals and Natural Resources<br>District II = (575) 748-1283<br>St I S. First St., Artesia, NM 88210<br>District III = (50) 334-6178<br>Utat 1 e ease 1220 South St. Francis Dr.                                                                                                                                                                                  |                     |                                | WELL API NO.                                                       |
| District II - (575) 748-1283<br>814 S. First St., Artesia, NM 88210                                                                                                                                                                                                                                                                                                                                         |                     |                                | 30-025-11314<br>5. Indicate Type of Lease                          |
| TOOL BID DRAW BL ANTON NA WHN 13 ZU13 1220 SOUTH St. Flancis Dr.                                                                                                                                                                                                                                                                                                                                            |                     |                                | STATE FEE                                                          |
| District IV – (505) 476-3460<br>1220 S. St. Francis Dr., Santa F, GBBSOCD<br>87505                                                                                                                                                                                                                                                                                                                          |                     |                                | 6. State Oil & Gas Lease No.<br>309574                             |
| SUNDRY NOTICES AND REPORTS ON WELLS<br>(DO NOT USE THIS FORM FOR PROPOSALS TO DRILL OR TO DEEPEN OR PLUG BACK TO A<br>DIFFERENT RESERVOIR. USE "APPLICATION FOR PERMIT" (FORM C-101) FOR SUCH<br>PROPOSALS.)                                                                                                                                                                                                |                     |                                | 7. Lease Name or Unit Agreement Name<br>Langlie Jal Unit           |
| 1. Type of Well: Oil Well Gas Well Other Injector                                                                                                                                                                                                                                                                                                                                                           |                     |                                | 8. Well Number 007                                                 |
| 2. Name of Operator<br>Resaca Operating Company                                                                                                                                                                                                                                                                                                                                                             |                     |                                | 9. OGRID Number<br>263848                                          |
| 3. Address of Operator       1331 Lamar Street, Suite 1450       Houston, TX 77010                                                                                                                                                                                                                                                                                                                          |                     |                                | 10. Pool name or Wildeat<br>Langlie Mattix: 7Rivers-Queen-Grayburg |
| 4. Well Location                                                                                                                                                                                                                                                                                                                                                                                            |                     |                                |                                                                    |
| Unit Letter H : 1980 feet from the North line and 660 feet from the East line                                                                                                                                                                                                                                                                                                                               |                     |                                |                                                                    |
| Section 32 Township 24S Range 37E NMPM Lea County                                                                                                                                                                                                                                                                                                                                                           |                     |                                |                                                                    |
| 11. Elevation (Show whether DR, RKB, RT, GR, etc.)<br>3269' GL                                                                                                                                                                                                                                                                                                                                              |                     |                                |                                                                    |
| 12. Check Appropriate Box to Indicate Nature of Notice, Report or Other Data                                                                                                                                                                                                                                                                                                                                |                     |                                |                                                                    |
| NOTICE OF INTENTION TO: SUBSEQUENT REPORT OF:                                                                                                                                                                                                                                                                                                                                                               |                     |                                |                                                                    |
|                                                                                                                                                                                                                                                                                                                                                                                                             |                     |                                |                                                                    |
| TEMPORARILY ABANDON CHANGE PLAN<br>PULL OR ALTER CASING MULTIPLE COM<br>DOWNHOLE COMMINGLE                                                                                                                                                                                                                                                                                                                  |                     | COMMENCE DRIL<br>CASING/CEMENT |                                                                    |
| OTHER:                                                                                                                                                                                                                                                                                                                                                                                                      |                     | OTHER <sup>,</sup> Perform N   | MIT for UIC & Extension of TA Status                               |
| 13. Describe proposed or completed operations. (Clearly state all pertinent details, and give pertinent dates, including estimated date                                                                                                                                                                                                                                                                     |                     |                                |                                                                    |
| of starting any proposed work). SEE RULE 19.15.7.14 NMAC. For Multiple Completions: Attach wellbore diagram of<br>proposed completion or recompletion.                                                                                                                                                                                                                                                      |                     |                                |                                                                    |
| <ol> <li>Notified NMOCD District Office 24 hours before Mechanical Integrity Test.</li> <li>MIRU Transport on 6/5/13.</li> </ol>                                                                                                                                                                                                                                                                            |                     |                                |                                                                    |
| <ul> <li>2.) MIRU Transport on 6/5/13.</li> <li>3.) Pressure tested annulus for 30 minutes. (CIBP Set @ 3255'; Top Perf @ 3370').</li> </ul>                                                                                                                                                                                                                                                                |                     |                                |                                                                    |
| 4.) Pulled pressure chart for NMOCD.                                                                                                                                                                                                                                                                                                                                                                        |                     |                                |                                                                    |
| 5.) RD Transport. 6/5/13                                                                                                                                                                                                                                                                                                                                                                                    |                     |                                |                                                                    |
| Resaca Operating Company respectfully requests an extension of TA status for this well to apperied of 1 year.                                                                                                                                                                                                                                                                                               |                     |                                |                                                                    |
| <ul> <li>MIRU Transport on 6/5/13.</li> <li>Pressure tested annulus for 30 minutes. (CIBP Set @ 3255'; Top Perf @ 3370').</li> <li>Pulled pressure chart for NMOCD.</li> <li>RD Transport. 6/5/13</li> <li>Resaca Operating Company respectfully requests an extension of TA status for this well the operator of 1 year. New YARE TAKEST</li> <li>This Approval of Temporary REQUEST AND TAKEST</li> </ul> |                     |                                |                                                                    |
| This Approval of Temporary REDOR                                                                                                                                                                                                                                                                                                                                                                            |                     |                                |                                                                    |
| Abandonment Expires                                                                                                                                                                                                                                                                                                                                                                                         |                     |                                |                                                                    |
|                                                                                                                                                                                                                                                                                                                                                                                                             |                     | Abandoni                       | nem Expires                                                        |
|                                                                                                                                                                                                                                                                                                                                                                                                             |                     |                                | ······                                                             |
| Spud Date:                                                                                                                                                                                                                                                                                                                                                                                                  | Rig Release Da      | te:                            |                                                                    |
|                                                                                                                                                                                                                                                                                                                                                                                                             |                     | · · · ·                        |                                                                    |
| t hereby certify that the information above is true and complete to the best of my knowledge and belief.                                                                                                                                                                                                                                                                                                    |                     |                                |                                                                    |
| MIL                                                                                                                                                                                                                                                                                                                                                                                                         |                     |                                |                                                                    |
| SIGNATURE                                                                                                                                                                                                                                                                                                                                                                                                   |                     |                                |                                                                    |
| Type or print name <u>Melanie Reyes</u> E-mail address: <u>melanie,reyes@resacaexploitation.com</u> PHONE: <u>(432) 580-8500</u><br>For State Use Only                                                                                                                                                                                                                                                      |                     |                                |                                                                    |
| APPROVED BY:                                                                                                                                                                                                                                                                                                                                                                                                | TITLE               |                                | DATE                                                               |
| Conditions of Approval (if any):                                                                                                                                                                                                                                                                                                                                                                            | ,<br>,              |                                |                                                                    |